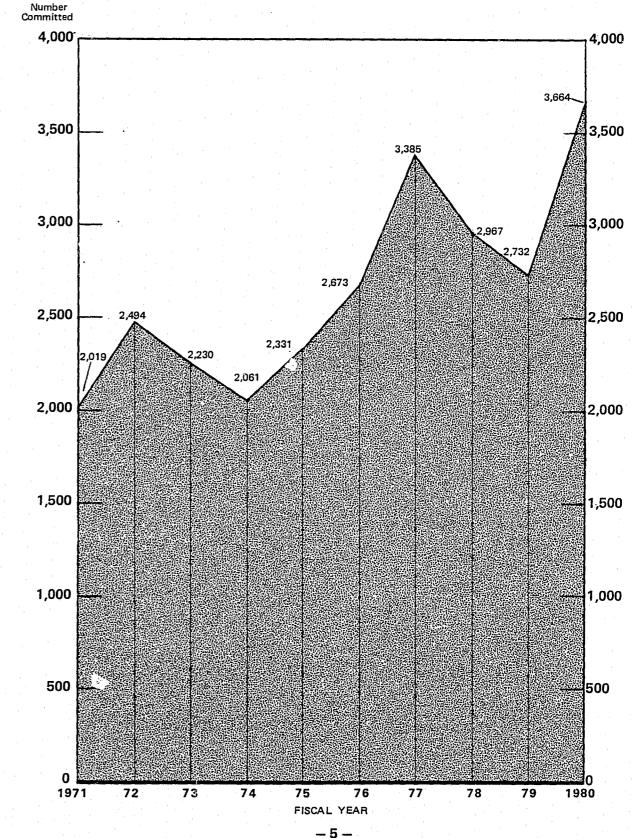

#### NUMBER OF COMMITMENTS

A total of 3,664 felons were committed to the Virginia Correctional System during fiscal year 1980. This reflects an increase of 932 or 34.1% over the 2,732 felons committed during fiscal year 1979. From fiscal year 1974 to fiscal year 1977 there was an increase each year in felon commitments. In fiscal years 1978 and 1979 there was a decrease in felon commitments.

GRAPH I
FELON COMMITMENTS
FOR FISCAL YEARS ENDED JUNE 30, 1971 - 1980

\_ 4 -