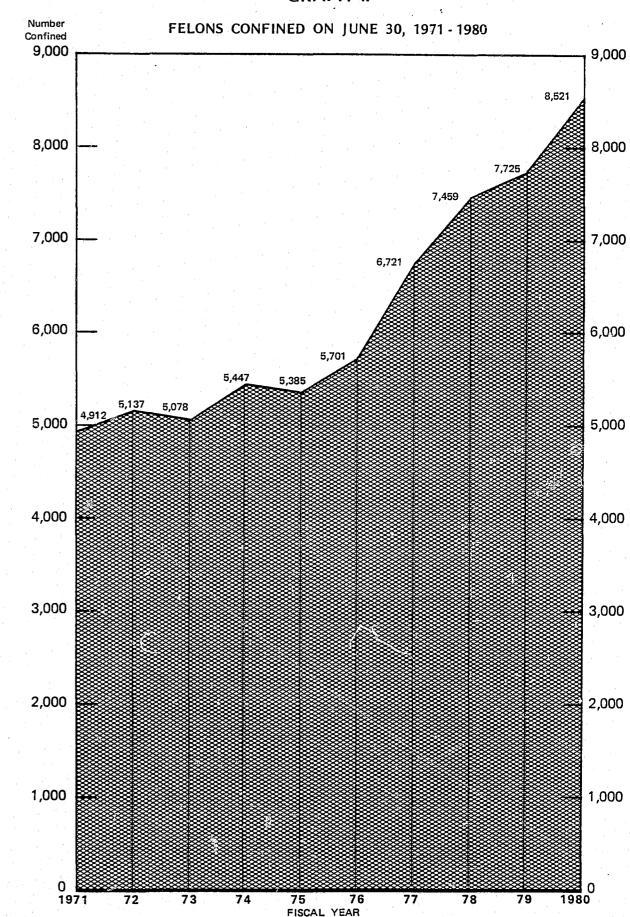

#### RACE AND SEX

Of the 8,521 felons confined on June 30, 1980, 5,052 or 59.3% were non-white, while 3,469 or 40.7% were white. Female felons constituted 3.5% of the total confined population.

#### GRAPH II

**-7**-