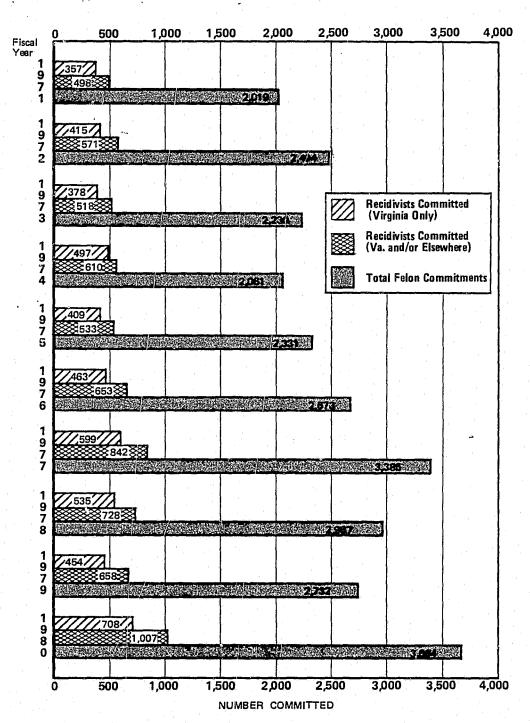

#### NUMBER OF COMMITMENTS

Of the 3,664 new commitments for fiscal year 1980, 708 or 19.3% had served one or more previous felon sentences in the Virginia Correctional System. This recidivism rate of 19.3% represents an increase from fiscal year 1979 when the rate was 16.6%. The recidivism rate has remained fairly constant since fiscal year 1971, with the exception of fiscal year 1974, when the rate sharply increased to 24.1% from fiscal year 1973's rate of 17.0%.

#### NUMBER OF COMMITMENTS

Of the 3,664 new commitments for fiscal year 1980, 1,007 or 27.5% had served one or more previous felon sentences in the Virginia Correctional System and/or elsewhere. This recidivism rate shows a slight increase from fiscal year 1979, when the rate was 24.1%. This rate also shows an increase over fiscal year 1975 when the rate was 22.9%, the lowest rate in the past ten years (fiscal year 1972 also exhibited a recidivism rate of 22.9%).

GRAPH III RECIDIVIST COMMITMENTS FOR FISCAL YEARS ENDED JUNE 30, 1971 - 1980