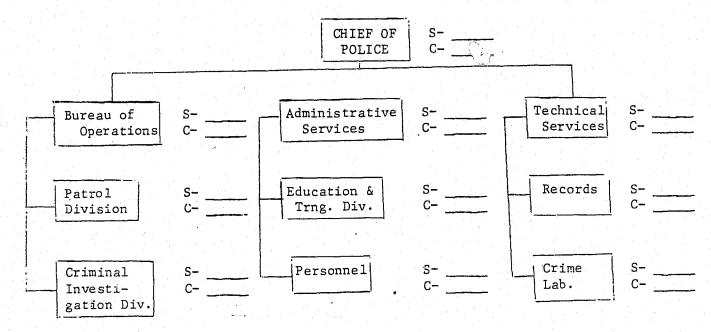

-

TABLE OF CONTENTS (Cont.)

| TITLE                                                                                                                                                                                                                             |                                                                                                                     | PAGE                                          |                                                                                                                                                                                                                                                                                                                                                         |                                                    |      | TITLE        |              |
|-----------------------------------------------------------------------------------------------------------------------------------------------------------------------------------------------------------------------------------|---------------------------------------------------------------------------------------------------------------------|-----------------------------------------------|---------------------------------------------------------------------------------------------------------------------------------------------------------------------------------------------------------------------------------------------------------------------------------------------------------------------------------------------------------|----------------------------------------------------|------|--------------|--------------|
| CHAPTER III:                                                                                                                                                                                                                      | ADJUDICATION COSTS AND PROCESSING                                                                                   | 83                                            |                                                                                                                                                                                                                                                                                                                                                         |                                                    |      | APPENDIX B:  | Compa        |
| GIALLAR LIT.                                                                                                                                                                                                                      |                                                                                                                     | <b>, , , , , , , , , , , , , , , , , , , </b> |                                                                                                                                                                                                                                                                                                                                                         |                                                    |      |              | Jus<br>and   |
|                                                                                                                                                                                                                                   | A. A Description of the FY 1977 Adjudication Costs<br>and Resources                                                 | 84                                            |                                                                                                                                                                                                                                                                                                                                                         |                                                    |      |              | Bal          |
|                                                                                                                                                                                                                                   |                                                                                                                     | 04                                            | ł                                                                                                                                                                                                                                                                                                                                                       |                                                    |      | APPENDIX C:  | Graph<br>Res |
|                                                                                                                                                                                                                                   | 1. District Court                                                                                                   | 84                                            |                                                                                                                                                                                                                                                                                                                                                         |                                                    |      | C.1:         |              |
|                                                                                                                                                                                                                                   | <ol> <li>Circuit Court</li> <li>State's Attorney</li> </ol>                                                         | 89<br>95                                      |                                                                                                                                                                                                                                                                                                                                                         |                                                    |      | ( ).         | Cos<br>Grapl |
|                                                                                                                                                                                                                                   | 4. Public Defender                                                                                                  | 98                                            |                                                                                                                                                                                                                                                                                                                                                         |                                                    |      | C.2:         | and          |
|                                                                                                                                                                                                                                   | B. Estimated Statistical Relationship Between                                                                       |                                               |                                                                                                                                                                                                                                                                                                                                                         |                                                    |      | Ç.3:         | Grapl        |
|                                                                                                                                                                                                                                   | Adjudication Criminal Costs and Related                                                                             |                                               |                                                                                                                                                                                                                                                                                                                                                         |                                                    |      | C.4:         | Ind<br>Grapi |
|                                                                                                                                                                                                                                   | Indicators                                                                                                          | 104                                           |                                                                                                                                                                                                                                                                                                                                                         |                                                    |      |              | Re           |
|                                                                                                                                                                                                                                   | 1. Estimated Statistical Relationship Between                                                                       |                                               |                                                                                                                                                                                                                                                                                                                                                         |                                                    |      | APPENDIX D:  | Samp.<br>Ag  |
|                                                                                                                                                                                                                                   | the District Court and Circuit Court Com-                                                                           | 100                                           |                                                                                                                                                                                                                                                                                                                                                         | e.                                                 | 0001 |              | In           |
|                                                                                                                                                                                                                                   | ponent Costs and Selected Indicators<br>2. Estimated Statistical Relationships Be-                                  | 106                                           |                                                                                                                                                                                                                                                                                                                                                         |                                                    |      | D.1:<br>D.2: | Law<br>Stat  |
|                                                                                                                                                                                                                                   | tween the District and Circuit Court De-                                                                            |                                               |                                                                                                                                                                                                                                                                                                                                                         |                                                    | 0    | D.3:         |              |
|                                                                                                                                                                                                                                   | fendants Disposed, Adult Population,<br>and Defendants Detained                                                     | 111                                           |                                                                                                                                                                                                                                                                                                                                                         | 12 - 12<br>13 - 12 - 12 - 12 - 12 - 12 - 12 - 12 - |      |              |              |
|                                                                                                                                                                                                                                   | 3. Estimated Statistical Relationship Between                                                                       |                                               |                                                                                                                                                                                                                                                                                                                                                         |                                                    |      |              | 4            |
|                                                                                                                                                                                                                                   | Public Defender Processing and Costs at<br>the District and Circuit Court Levels                                    | 114                                           | 1947 - 19 <b>4</b> - 19<br>1947 - 1947 - 1947 - 1947 - 1947 - 1947 - 1947 - 1947 - 1947 - 1947 - 1947 - 1947 - 1947 - 1947 - 1947 - 1947 -                                                                                                                                                                                                              |                                                    |      |              |              |
|                                                                                                                                                                                                                                   | the profiter due offente orare process                                                                              |                                               |                                                                                                                                                                                                                                                                                                                                                         |                                                    |      |              |              |
| CHAPTER IV:                                                                                                                                                                                                                       | CORRECTIONS/TREATMENT COSTS AND PROCESSING (IN-<br>CLUDES PRE-TRIAL DETENTION)                                      | 121                                           | ••••••••••••••••••••••••••••••••••••••                                                                                                                                                                                                                                                                                                                  |                                                    |      |              |              |
|                                                                                                                                                                                                                                   |                                                                                                                     |                                               |                                                                                                                                                                                                                                                                                                                                                         |                                                    |      |              |              |
|                                                                                                                                                                                                                                   | A. A Description of the FY 1977 Corrections/Treat-<br>ment Costs and Resources                                      | 121                                           |                                                                                                                                                                                                                                                                                                                                                         |                                                    |      |              |              |
|                                                                                                                                                                                                                                   | B. Estimated Statistical Relationship Between the                                                                   | •                                             |                                                                                                                                                                                                                                                                                                                                                         |                                                    |      |              |              |
|                                                                                                                                                                                                                                   | Number of Offenders Sentenced to Corrections/<br>Treatment and Related Indicators                                   | 135                                           |                                                                                                                                                                                                                                                                                                                                                         |                                                    |      | •            |              |
|                                                                                                                                                                                                                                   |                                                                                                                     |                                               |                                                                                                                                                                                                                                                                                                                                                         |                                                    |      |              |              |
|                                                                                                                                                                                                                                   | 1. Estimated Statistical Relationship Between<br>the Number of Offenders Sentenced to Cor-                          |                                               |                                                                                                                                                                                                                                                                                                                                                         | 9                                                  |      |              |              |
|                                                                                                                                                                                                                                   | rections/Treatment and the Number of                                                                                |                                               |                                                                                                                                                                                                                                                                                                                                                         |                                                    | 5    |              |              |
|                                                                                                                                                                                                                                   | Court Convictions                                                                                                   | 136                                           |                                                                                                                                                                                                                                                                                                                                                         |                                                    |      |              |              |
|                                                                                                                                                                                                                                   | 2. Estimated Statistical Relationship Between<br>Pre-Trial Detention Costs and Resources                            | na an a      |                                                                                                                                                                                                                                                                                                                                                         |                                                    |      |              |              |
|                                                                                                                                                                                                                                   | and the Number of Pre-Trial Defendants                                                                              | 139                                           | a de la composition d<br>Parte de la composition de la compositio<br>Parte de la composition de la compositio |                                                    |      |              |              |
|                                                                                                                                                                                                                                   | Detained                                                                                                            | 192                                           |                                                                                                                                                                                                                                                                                                                                                         |                                                    |      |              |              |
| APPENDIX A:                                                                                                                                                                                                                       | Comparison of FY 1977 Criminal Justice Offender Pro-                                                                |                                               | and a second second<br>Second second second<br>Second second s  |                                                    |      |              |              |
|                                                                                                                                                                                                                                   | cessing and the Estimated Cost of Criminal Offender<br>Processing for Each County and Baltimore City for<br>FY 1977 |                                               |                                                                                                                                                                                                                                                                                                                                                         |                                                    |      |              |              |
|                                                                                                                                                                                                                                   |                                                                                                                     |                                               |                                                                                                                                                                                                                                                                                                                                                         |                                                    |      |              |              |
| en an an an Arran an<br>Arran an Arran an Arr |                                                                                                                     |                                               | an an an an <b>P</b> rint<br>Ann an an an Anna<br>Ang an an an an Anna                                                                                                                                                                                                                                                                                  |                                                    |      |              |              |
|                                                                                                                                                                                                                                   |                                                                                                                     | an a      |                                                                                                                                                                                                                                                                                                                                                         |                                                    |      |              |              |
|                                                                                                                                                                                                                                   |                                                                                                                     |                                               | *. <b>3</b>                                                                                                                                                                                                                                                                                                                                             |                                                    |      |              |              |
|                                                                                                                                                                                                                                   |                                                                                                                     |                                               |                                                                                                                                                                                                                                                                                                                                                         |                                                    |      |              | •            |