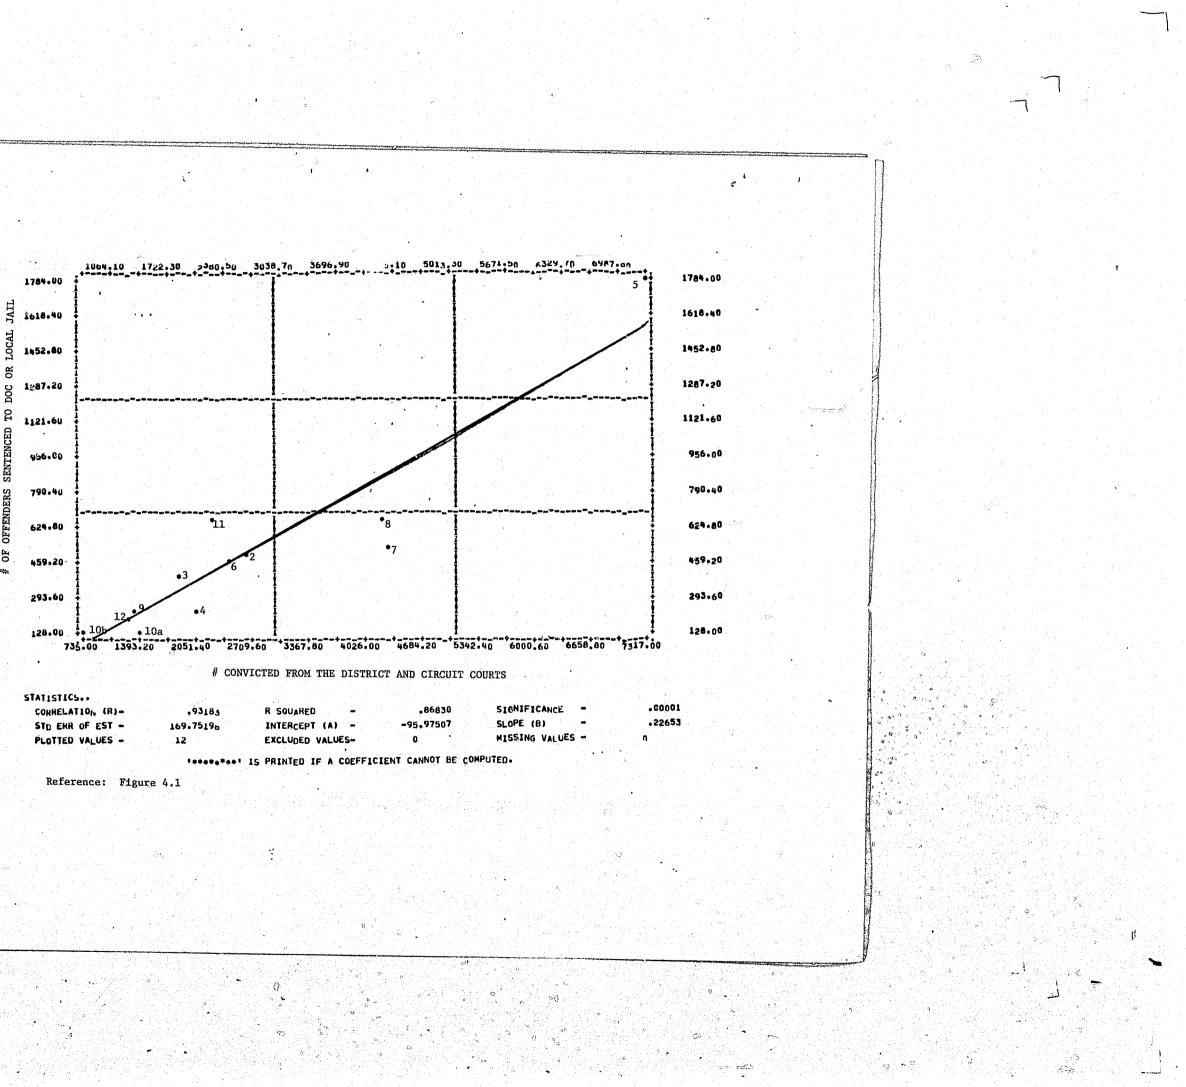

| (2.0)                                                                                      |
| altimore                    | 6,947                                                                 | \$4,868.0                                                            | 911.8                                                                                      |

( ) = % of Total (less Baltimore City).

<sup>1</sup>Cost estimates are based on the number of bed years and the average cost per bed year (i.e. FY 1977 budgeted cost divided by the total average number of beds utilized in FY 1977).

 $^2\mathrm{Based}$  on monthly jail population data as collected by the Department of Public Safety's Jail Inspector.

C.4.2







111



LOCAL

OR

DOC

5 L

SENTEN

ERS

OFFENDI

OF

#





÷ .....

1260.30 1143.89 1027.48 911.07 794.66 678.25 561.84 445.43 329.02 -212.61 96.20 .00004 .15383 0





, L . .

Ş









1,

APPENDIX D: Sample Questionnaires Sent to Criminal Justice Agencies and Used in Compiling Cost and Resource Information

Appendix D contains sample questionnaires that were sent to criminal justice agencies throughout Maryland. Responses to these questionnaires were used, along with other sources, to estimate the costs and resources required to process the FY 1977 criminal workload. Included is a sample of the questionnaires sent to law enforcement agencies, State's Attorneys offices and the local jails.

| APPENDIX | SUBSECT |
|----------|---------|
|          |         |
| D.1.     | Law Enf |
| D.2.