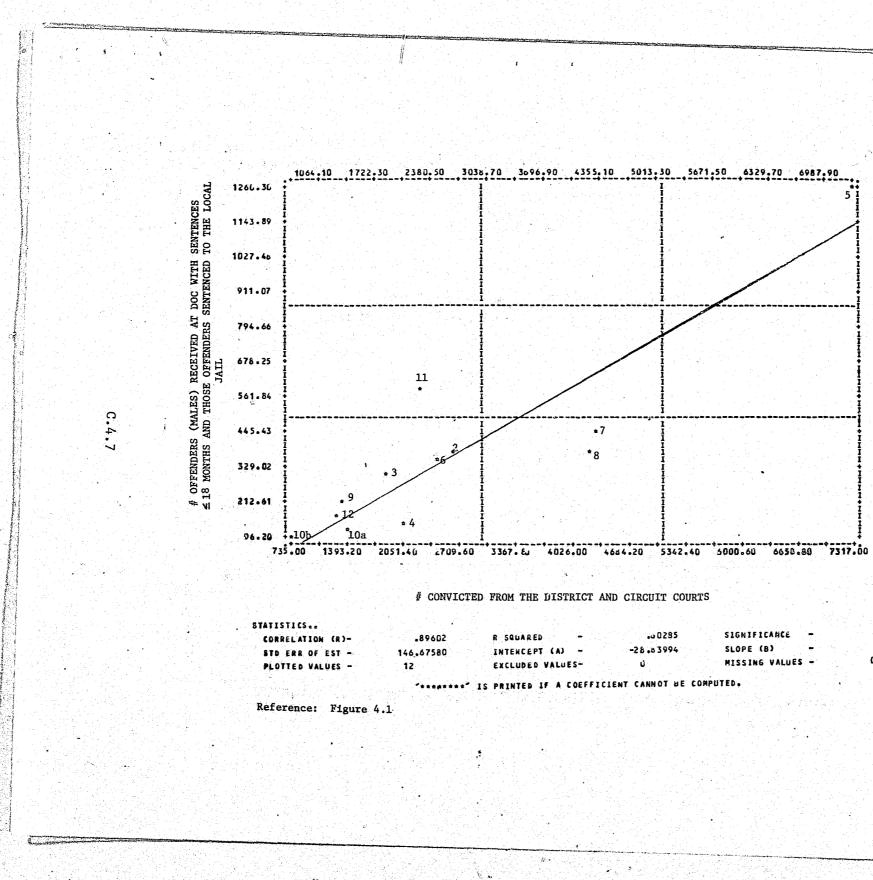

| (2.0)                                                                                      |
| altimore                    | 6,947                                                                 | \$4,868.0                                                            | 911.8                                                                                      |

( ) = % of Total (less Baltimore City).

<sup>1</sup>Cost estimates are based on the number of bed years and the average cost per bed year (i.e. FY 1977 budgeted cost divided by the total average number of beds utilized in FY 1977).

 $^2\mathrm{Based}$  on monthly jail population data as collected by the Department of Public Safety's Jail Inspector.

C.4.2







111



LOCAL

OR

DOC

5 L

SENTEN

ERS

OFFENDI

OF

#





÷ .....

1260.30 1143.89 1027.48 911.07 794.66 678.25 561.84 445.43 329.02 -212.61 96.20 .00004 .15383 0





, L . .

Ş









1,

APPENDIX D: Sample Questionnaires Sent to Criminal Justice Agencies and Used in Compiling Cost and Resource Information

Appendix D contains sample questionnaires that were sent to criminal justice agencies throughout Maryland. Responses to these questionnaires were used, along with other sources, to estimate the costs and resources required to process the FY 1977 criminal workload. Included is a sample of the questionnaires sent to law enforcement agencies, State's Attorneys offices and the local jails.

| APPENDIX | SUBSECT |
|----------|---------|
|          |         |
| D.1.     | Law Enf |
| D.2.     | State's |
| D.3.     | Local J |

....

# TION