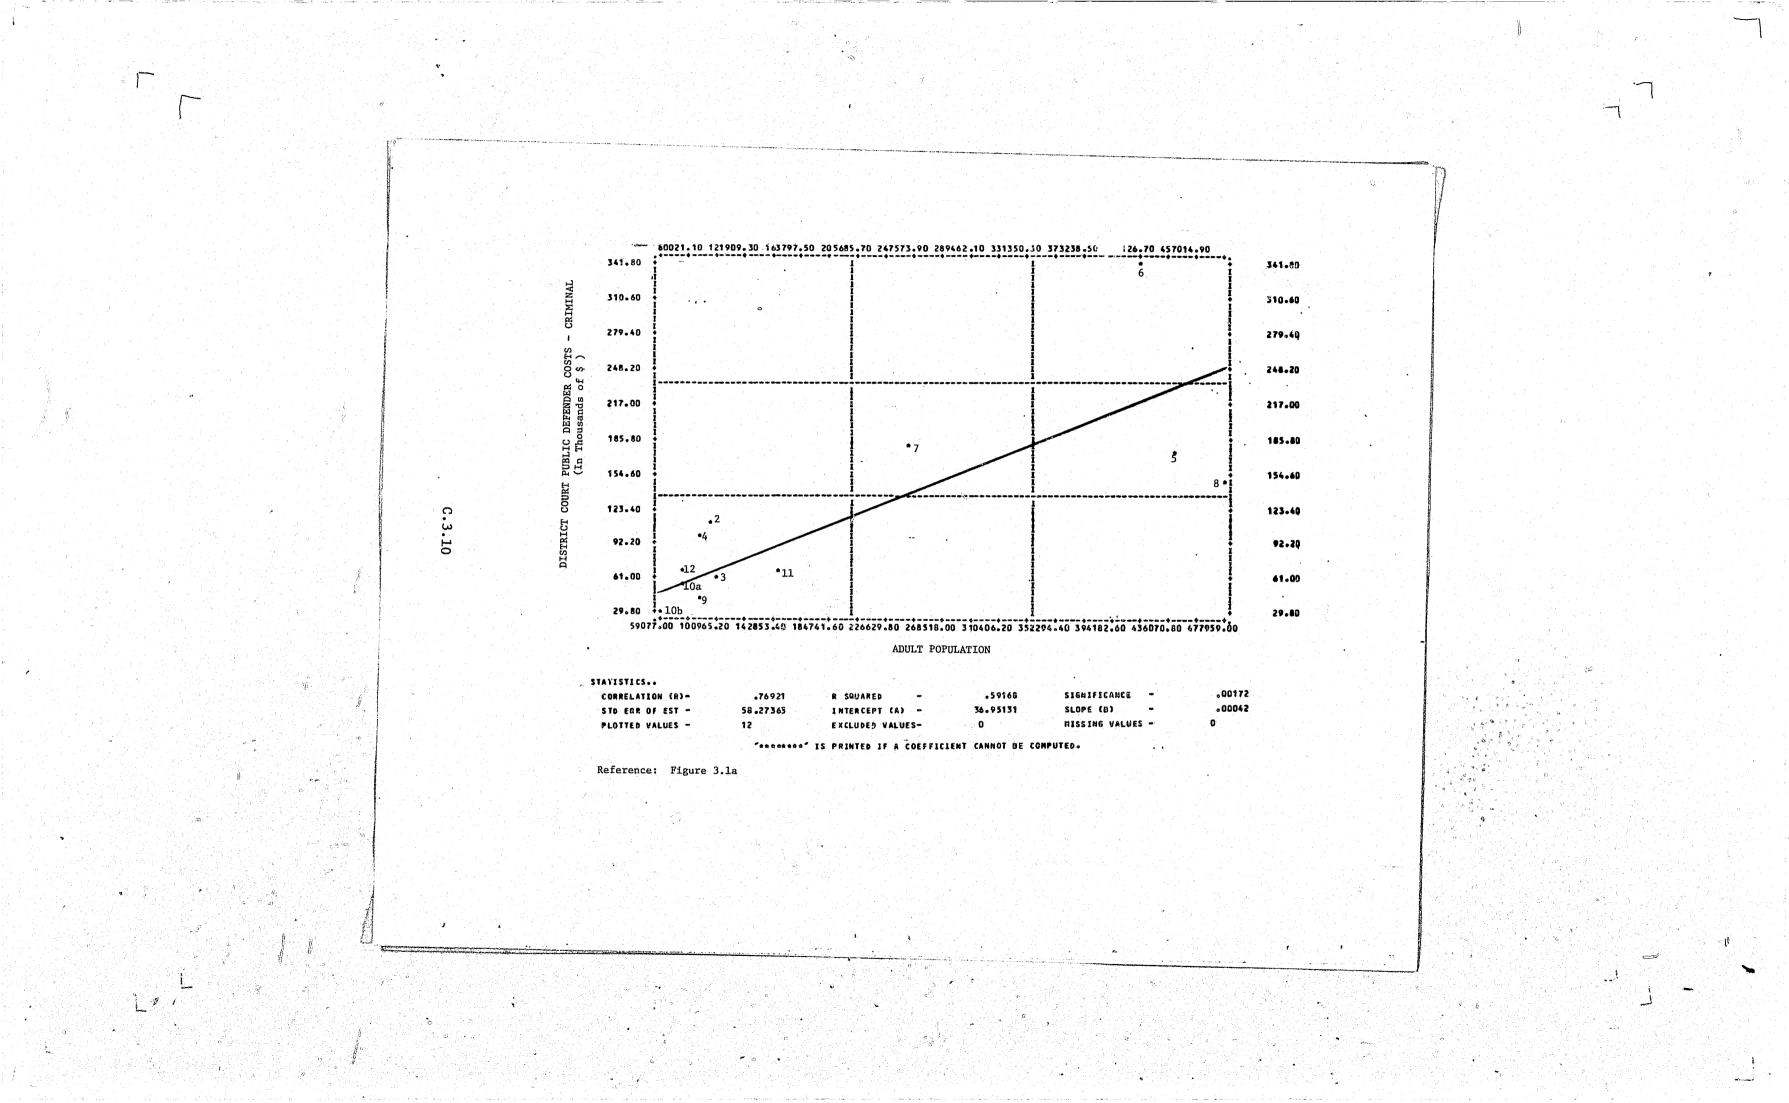

(e.g., held for Grand Jury, prayed a jury trial).

\*

C.3.2

See Table 3.9 for detailed breakdow, and explanation of Public Defender's costs - total cost shown does not include costs associated with mental institution cases.

C.3.3







1.2.2.



80021.10 121909.30 163797.50 205685.70 247573.90 289462.10 331350.30 373238.50 415126.70 457014.90 700.30 •3 638.90 CRIMINAL \$77.50

C.3.8

11

516.10

DISTRICT COURT JUDICIAL COSTS -(In Thousands of \$ ) 454.70 393.30 331.90 •2 270.50 - + 12 209.10 10a 147.70 £., ADULT POPULATION STATISTICS ... CORRELATION (D)-.00341 .64546 SIGNIFICANCE R SOUARED

STO ERR OF EST -135.46510 INTERCEPT (A) -196.45689 SLOPE (B) PLOTTED VALUES -12 ENCLUBED VALUES-MISSING VALUES -0 "..... IS PRINTED IF A COEFFICIENT CANNOT BE COMPUTED. Reference: Figure 3.1a













<u>417.60</u> <u>624.80</u> <u>632.00</u> <u>1039.20</u> <u>1246.40</u> <u>1453.60</u> <u>1660.80</u> <u>1868.00</u> <u>2075.20</u> <u>2282.40</u> 329.90 299.50 CRIMINAL 269.10 238.70 6 1 208.30 (\$ (\$ . 7 DEFENDER OF DEFENDER DEFENDER DEFENDER DEFENDER DEFENDER 2. PUBLIC ] C.3.14 117.10 COURT 86.70 CIRCUIT 56.30 1 25.90 + +10b 316.00 521.20 728.40 935.60 1142.80 1350.00 1557.20 1764.40 1971.60 2175.80 2386.60 # OF CRIMINAL DEFENDANTS DISPOSED AT THE CIRCUIT COURT LEVEL STATISTICS .. CORDELATION (R)-.70511 STO ERR OF EST -R SQUARED .4 9717 72.17557 SIGNIFICANCE -INTERCEPT (A) -PLOTTED VALUES -21.07159 12 SLOPE (B) EXCLUDED VALUES-. 0 MISSING VALUES -"BARRANDO" IS PRINTED IF A COEFFICIENT CANNOT BE COMPUTED. 0 Reference: Figure 3.1b 14 The seal 

8%





· · · ·

715.00 652.00 588.