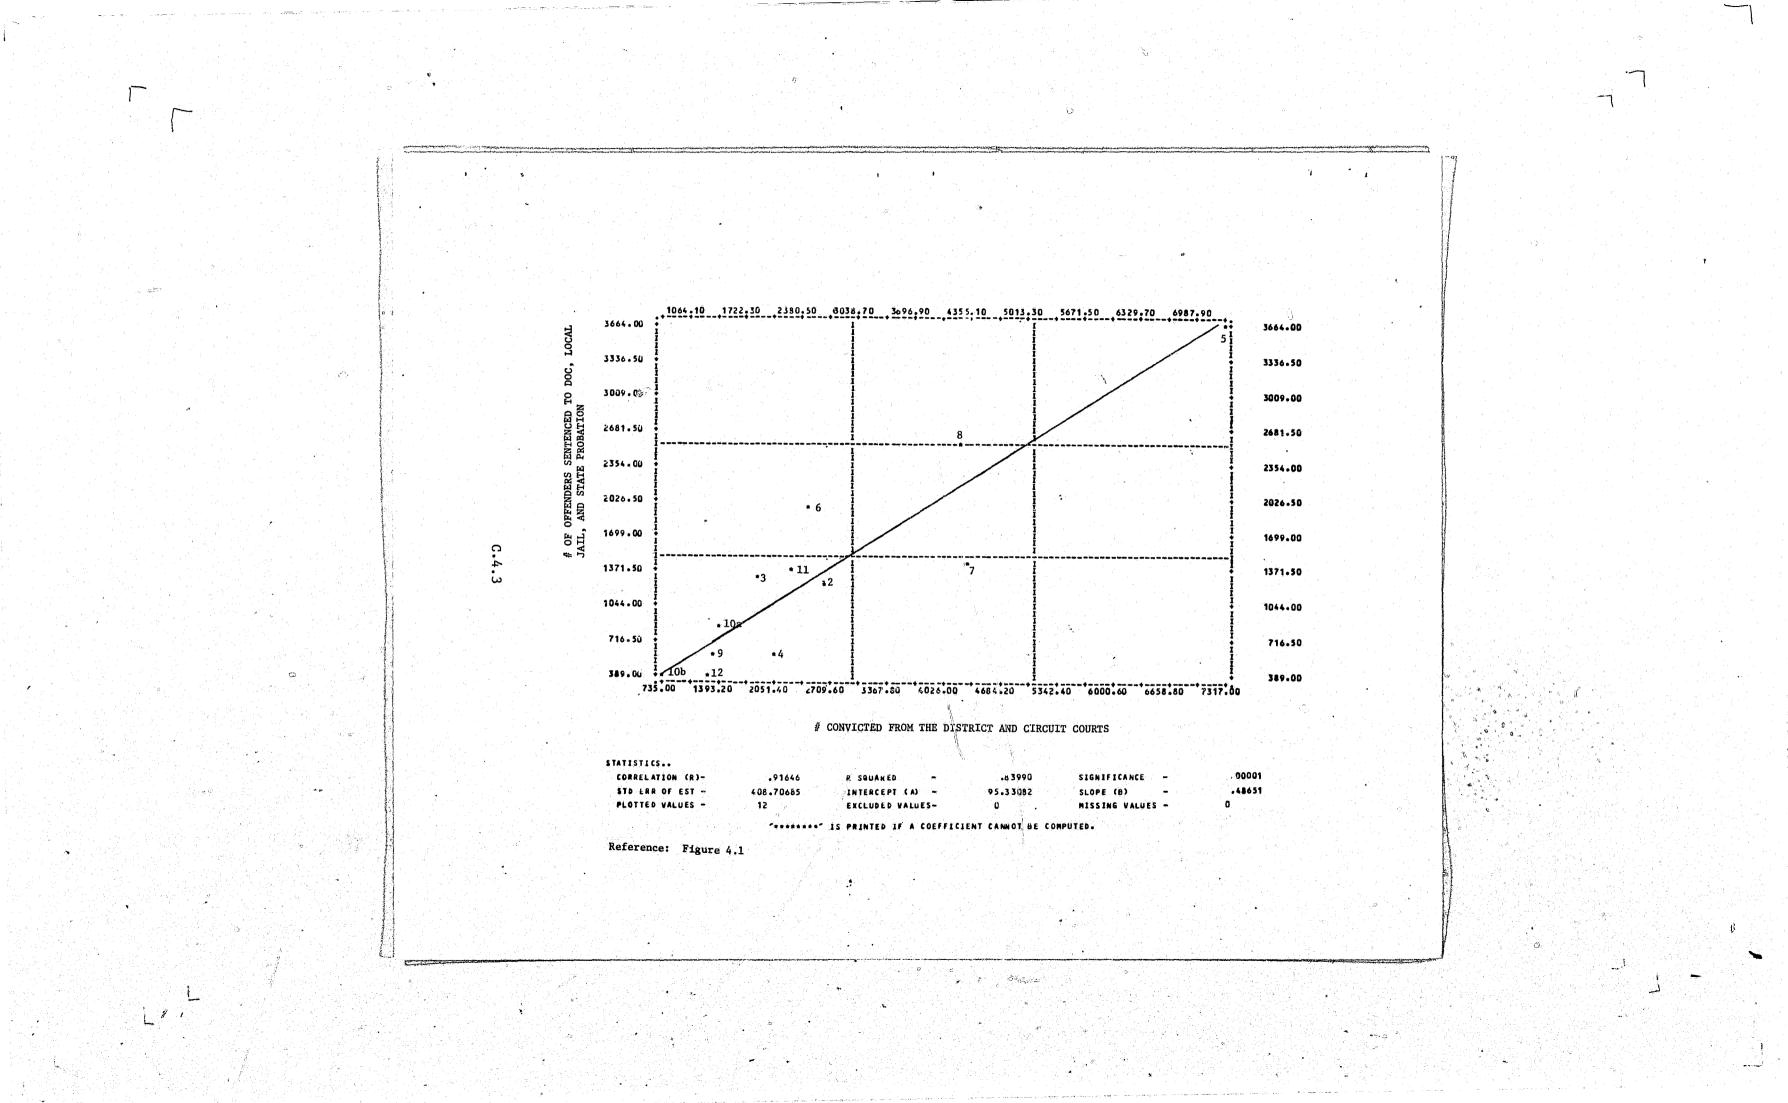

| (1.6)                                                                | (2.0)                                                                                      |
| altimore                    | 6,947                                                                 | \$4,868.0                                                            | 911.8                                                                                      |

( ) = % of Total (less Baltimore City).

<sup>1</sup>Cost estimates are based on the number of bed years and the average cost per bed year (i.e. FY 1977 budgeted cost divided by the total average number of beds utilized in FY 1977).

 $^2\mathrm{Based}$  on monthly jail population data as collected by the Department of Public Safety's Jail Inspector.

C.4.2







111



LOCAL

OR

DOC

5 L

SENTEN

ERS

OFFENDI

OF

#





÷ .....

1260.30 1143.89 1027.48 911.07 794.66 678.25 561.84 445.43 329.02 -212.61 96.20 .00004 .15383 0





, L . .

Ş









1,

APPENDIX D: Sample Questionnaires Sent to Criminal Justice Agencies and Used in Compiling Cost and Resource Information

Appendix D contains sample questionnaires that were sent to criminal justice agencies throughout Maryland. Responses to these questionnaires were used, along with other sources, to estimate the costs and resources required to process the FY 1977 criminal workload. Included is a sample of the questionnaires sent to law enforcement agencies, State's Attorneys offices and the local jails.

| APPENDIX | SUBSECT |
|----------|---------|
|          |         |
| D.1.     | Law En