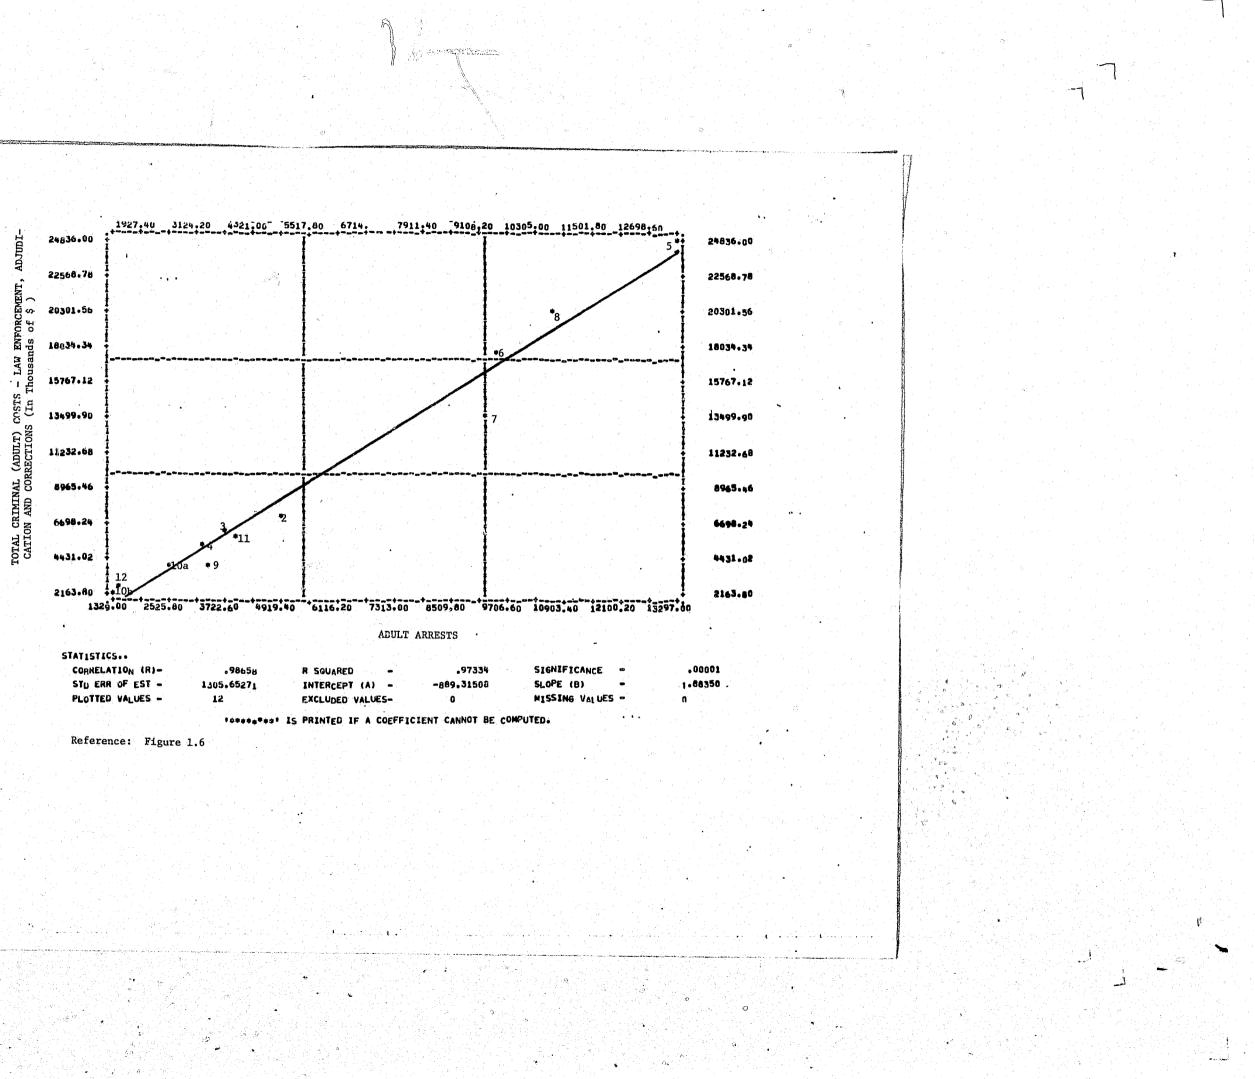

|                                                                  |

PAGE

Refers to the figures in the narrative section of this report to which the graphs correspond.

\*\*Graphs corresponding to Figure 3.2b in the narrative section of this report have not yet been included.





## GEOGRAPHIC GROUPINGS

Dorchester, Somerset, Wicomico, and Worcester counties. Caroline, Cecil, Kent, Queen Anne's, and Talbot counties Calvert, Charles, and St. Mary's counties. - 540. R, 11. Frederick and Washington counties.

فأصحبهم Sr.

..... ŝ.

.

NOTE: \*Baltimore City is not included in any of the subsequent graphs.





Ó

00









- 2











C.1.9





L# 1.



S.



C.2.1

 $\mathbf{1}$ 



 $\bigcirc$ 











\*





U





Reference: Figure 2.2





637.30 580.45 523.60 466.75 409.90 353.05 296.20 239.35 182.50 125.65 68.80 .00001 .02559

| GEOGRAPIIC<br>GROUPINGS                           | DISTRICT COURT CRIMINAL COSTS (IN THOUSANDS OF \$) |                                                         |                                                        |                                                    | TOTAL # OF<br>DISTRICT<br>COURT    | c                                            | CIRCUIT                                                   |                                                      |                                     |
|---------------------------------------------------|-------------------------