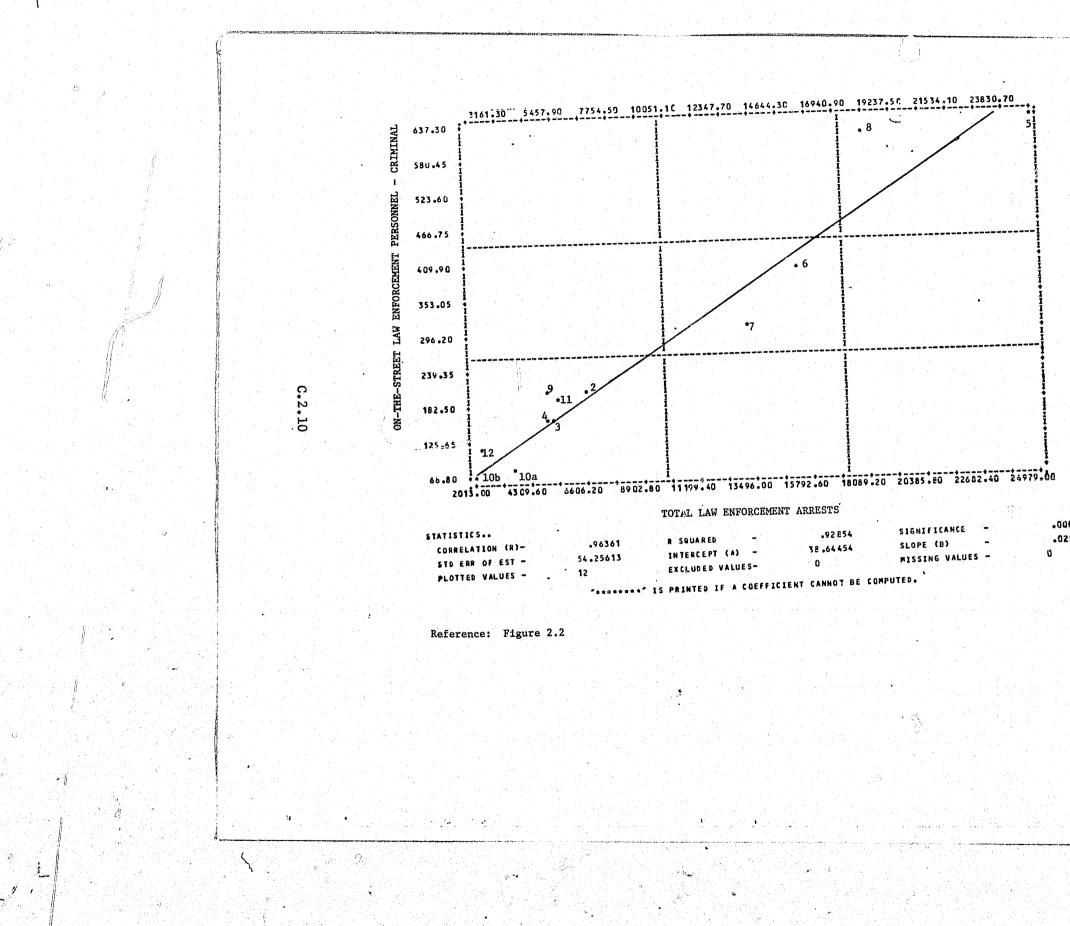

|                                                                  |

PAGE

Refers to the figures in the narrative section of this report to which the graphs correspond.

\*\*Graphs corresponding to Figure 3.2b in the narrative section of this report have not yet been included.





## GEOGRAPHIC GROUPINGS

Dorchester, Somerset, Wicomico, and Worcester counties. Caroline, Cecil, Kent, Queen Anne's, and Talbot counties Calvert, Charles, and St. Mary's counties. - 540. R, 11. Frederick and Washington counties.

فأصحبهم Sr.

..... ŝ.

.

NOTE: \*Baltimore City is not included in any of the subsequent graphs.





Ó

00









- 2











C.1.9





L# 1.



S.



C.2.1

 $\mathbf{1}$ 



 $\bigcirc$ 











\*





U





Reference: Figure 2.2





637.30 580.45 523.60 466.75 409.90 353.05 296.20 239.35 182.50 125.65 68.80 .00001 .02559

| GEOGRAPIIC<br>GROUPINGS                           | DISTRICT COURT CRIMINAL COSTS (IN THOUSANDS OF \$) |                                                         |                                                        |                                                    | TOTAL # OF<br>DISTRICT<br>COURT    | c                                            | CIRCUIT                                                   |                                                      |                                     |
|---------------------------------------------------|----------------------------------------------------|---------------------------------------------------------|-------------------------------