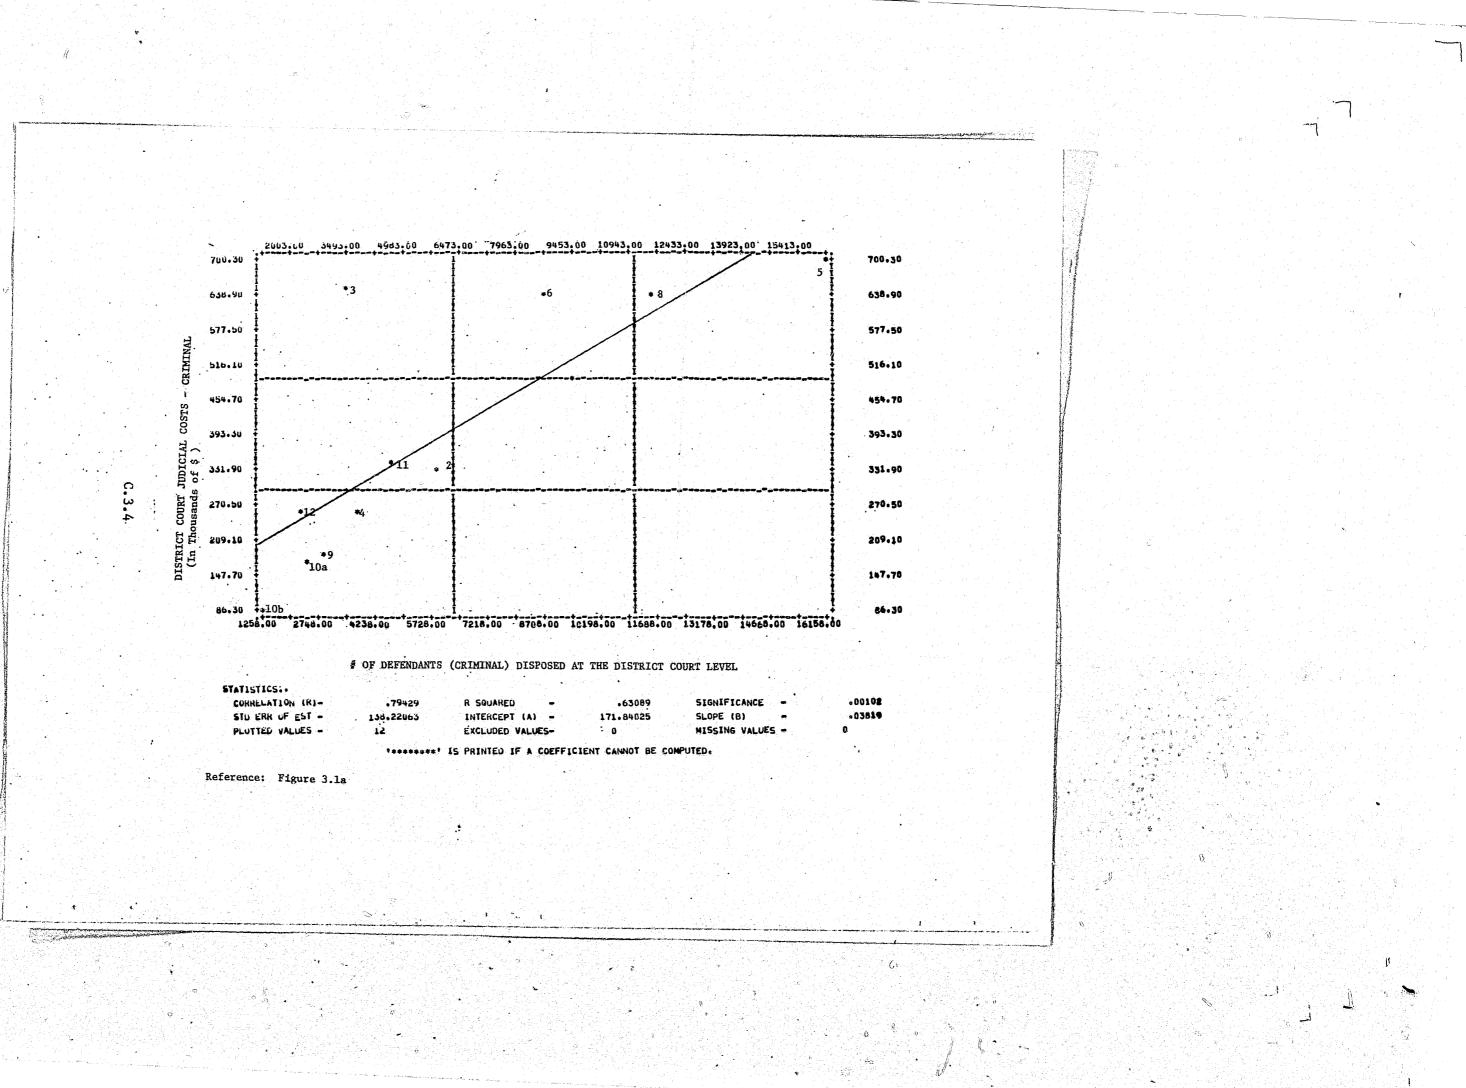

$(24.4)$ $(13.9)$ $(10.7)$ $(17.2)$ 20798550\$179.69561420\$217.8 $(12.6)$ $(13.5)$ $(12.8)$ $(16.2)$ $(11.8)$ $(15.2)$ 25799473\$149.1 $(571)$ 2386\$92.5 $(15.6)$ $(15.0)$ $(10.6)$ $(9.7)$ $(19.9)$ $(6.5)$ 5862424\$42.3281506\$80.0 $(3.6)$ $(3.8)$ $(3.0)$ $(4.8)$ $(4.2)$ $(3.9)$ 3021040:\$29.8159362\$31.5 $(1.8)$ $(1.6)$ $(2.1)$ $(2.7)$ $(3.0)$ $(2.2)$ 8224067\$71.5395809\$87.0 $(5.0)$ $(6.4)$ $(5.1)$ $(6.7)$ $(6.7)$ $(6.7)$ 6102085\$67.5149314\$25.9 |

( ) = % of Total (less Baltimore City) <sup>1</sup>Does not include defendants boundover to Circuit Court (e.g., held for Grand Jury, prayed a jury trial).

\*

C.3.2

See Table 3.9 for detailed breakdow, and explanation of Public Defender's costs - total cost shown does not include costs associated with mental institution cases.

C.3.3







1.2.2.



80021.10 121909.30 163797.50 205685.70 247573.90 289462.10 331350.30 373238.50 415126.70 457014.90 700.30 •3 638.90 CRIMINAL \$77.50

C.3.8

11

516.10

DISTRICT COURT JUDICIAL COSTS -(In Thousands of \$ ) 454.70 393.30 331.90 •2 270.50 - + 12 209.10 10a 147.70 £., ADULT POPULATION STATISTICS ... CORRELATION (D)-.00341 .64546 SIGNIFICANCE R SOUARED

STO ERR OF EST -135.46510 INTERCEPT (A) -196.45689 SLOPE (B) PLOTTED VALUES -12 ENCLUBED VALUES-MISSING VALUES -0 "..... IS PRINTED IF A COEFFICIENT CANNOT BE COMPUTED. Reference: Figure 3.1a













<u>417.60</u> <u>624.80</u> <u>632.00</u> <u>1039.20</u> <u>1246.40</u> <u>1453.60</u> <u>1660.80</u> <u>1868.00</u> <u>2075.20</u> <u>2282.40</u> 329.90 299.50 CRIMINAL 269.10 238.70 6 1 208.30 (\$ (\$ . 7 DEFENDER OF DEFENDER