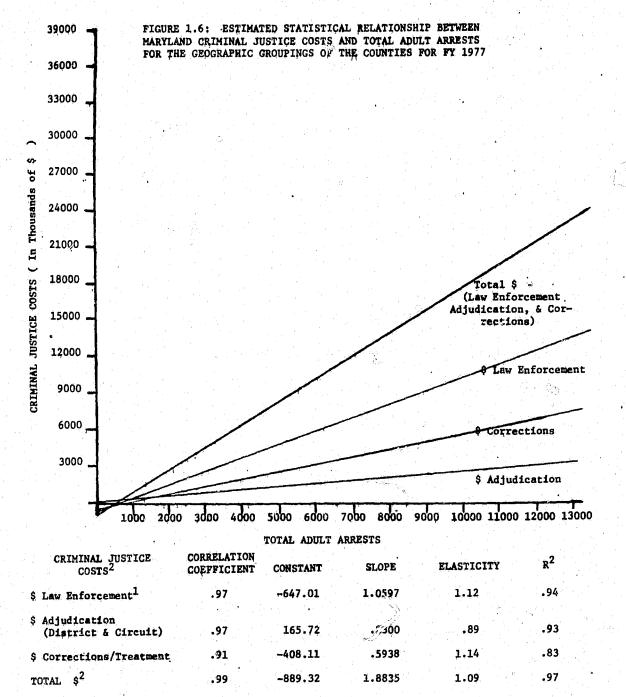

statistical relationship estimated to exist between the specifically criminal (adult) justice costs and adult arrests. The estimated FY 1977 criminal (adult) justice costs by geographic grouping for each of the functional areas (i.e., law enforcement, adjudication, and corrections/treatment) as well as the total estimated criminal (adult) justice costs by geographic grouping were regressed against the number of adult arrests reported by the same geographic groupings. The lines drawn on the graph are the four estimated regression lines which were calculated. Listed below the graph is the relevant descriptive information. It would appear based on the values of the correlation coefficients that the variation across the geographic groupings in criminal (adult) justice costs, both overall and



63

Includes only estimated adult criminal law enforcement costs. Fincludes only the costs of operating the Criminal (Adult) Justice System. in each of the functional areas, can be explained to a large extent by variations in the number of adult arrests reported by these same geographic groupings. In particular, it appears the estimated criminal (adult) justice costs for an area increase in proportion to the number of adult arrests in the area.

Using the slope coefficients the estimated increase in cost corresponding to an increase of 100 adult arrests can be calculated. Thus we see that an increase in the number of adult arrests of 100 corresponds on the average to an increase of approximately \$188,350 in total criminal justice costs. This increase in costs is estimated to be distribu