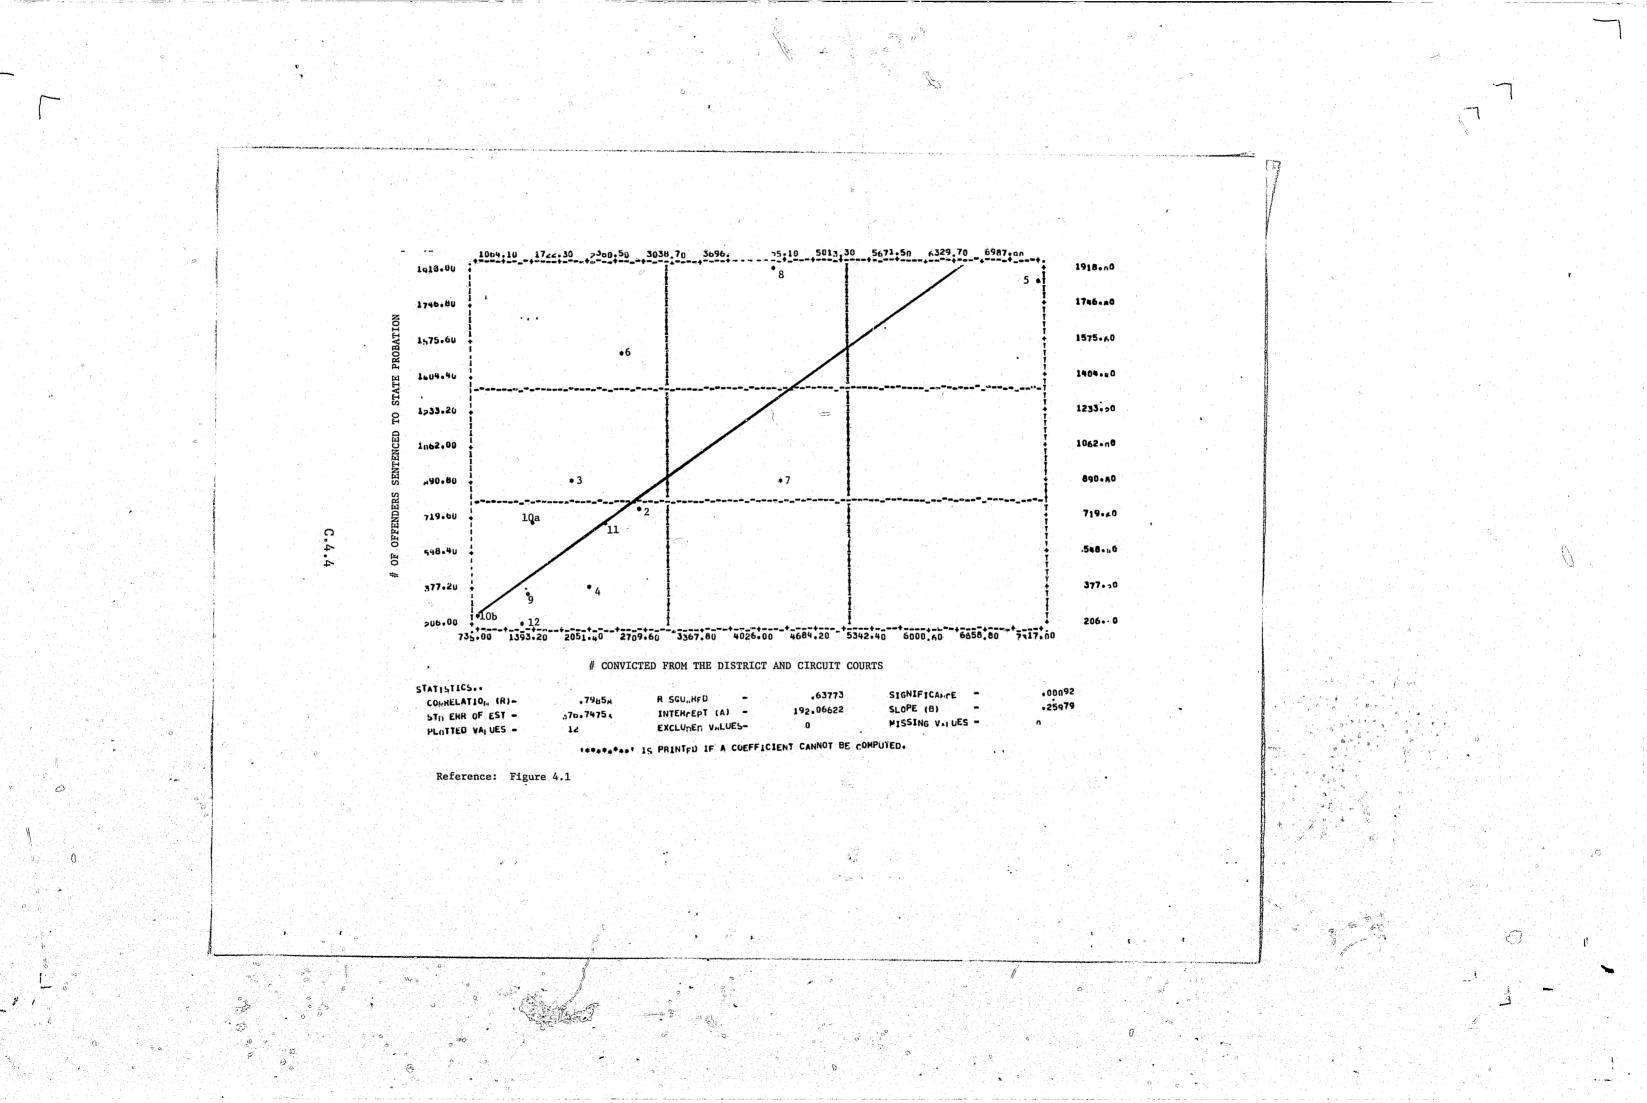

| (1.6)                                                                | (2.0)                                                                                      |
| altimore                    | 6,947                                                                 | \$4,868.0                                                            | 911.8                                                                                      |

( ) = % of Total (less Baltimore City).

<sup>1</sup>Cost estimates are based on the number of bed years and the average cost per bed year (i.e. FY 1977 budgeted cost divided by the total average number of beds utilized in FY 1977).

 $^2\mathrm{Based}$  on monthly jail population data as collected by the Department of Public Safety's Jail Inspector.

C.4.2







111



LOCAL

OR

DOC

5 L

SENTEN

ERS

OFFENDI

OF

#





÷ .....

1260.30 1143.89 1027.48 911.07 794.66 678.25 561.84 445.43 329.02 -212.61 96.20 .00004 .15383 0





, L . .

Ş









1,

APPENDIX D: Sample Questionnaires Sent to Criminal Justice Agencies and Used in Compiling Cost and Resource Information

Appendix D contains sample questionnaires that were sent to criminal justice agencies throughout Maryland. Responses to these questionnaires were used, along with other sources, to estimate the costs and resources required to process the FY 1977 criminal workload. Included is a sample of the questionnaires sent to law enforcement agencies, State's Attorneys offices and the local jails.

| APPENDIX | SUBSECT |
|----------|---------|
|          |         |
| D.1.     | Law Enf