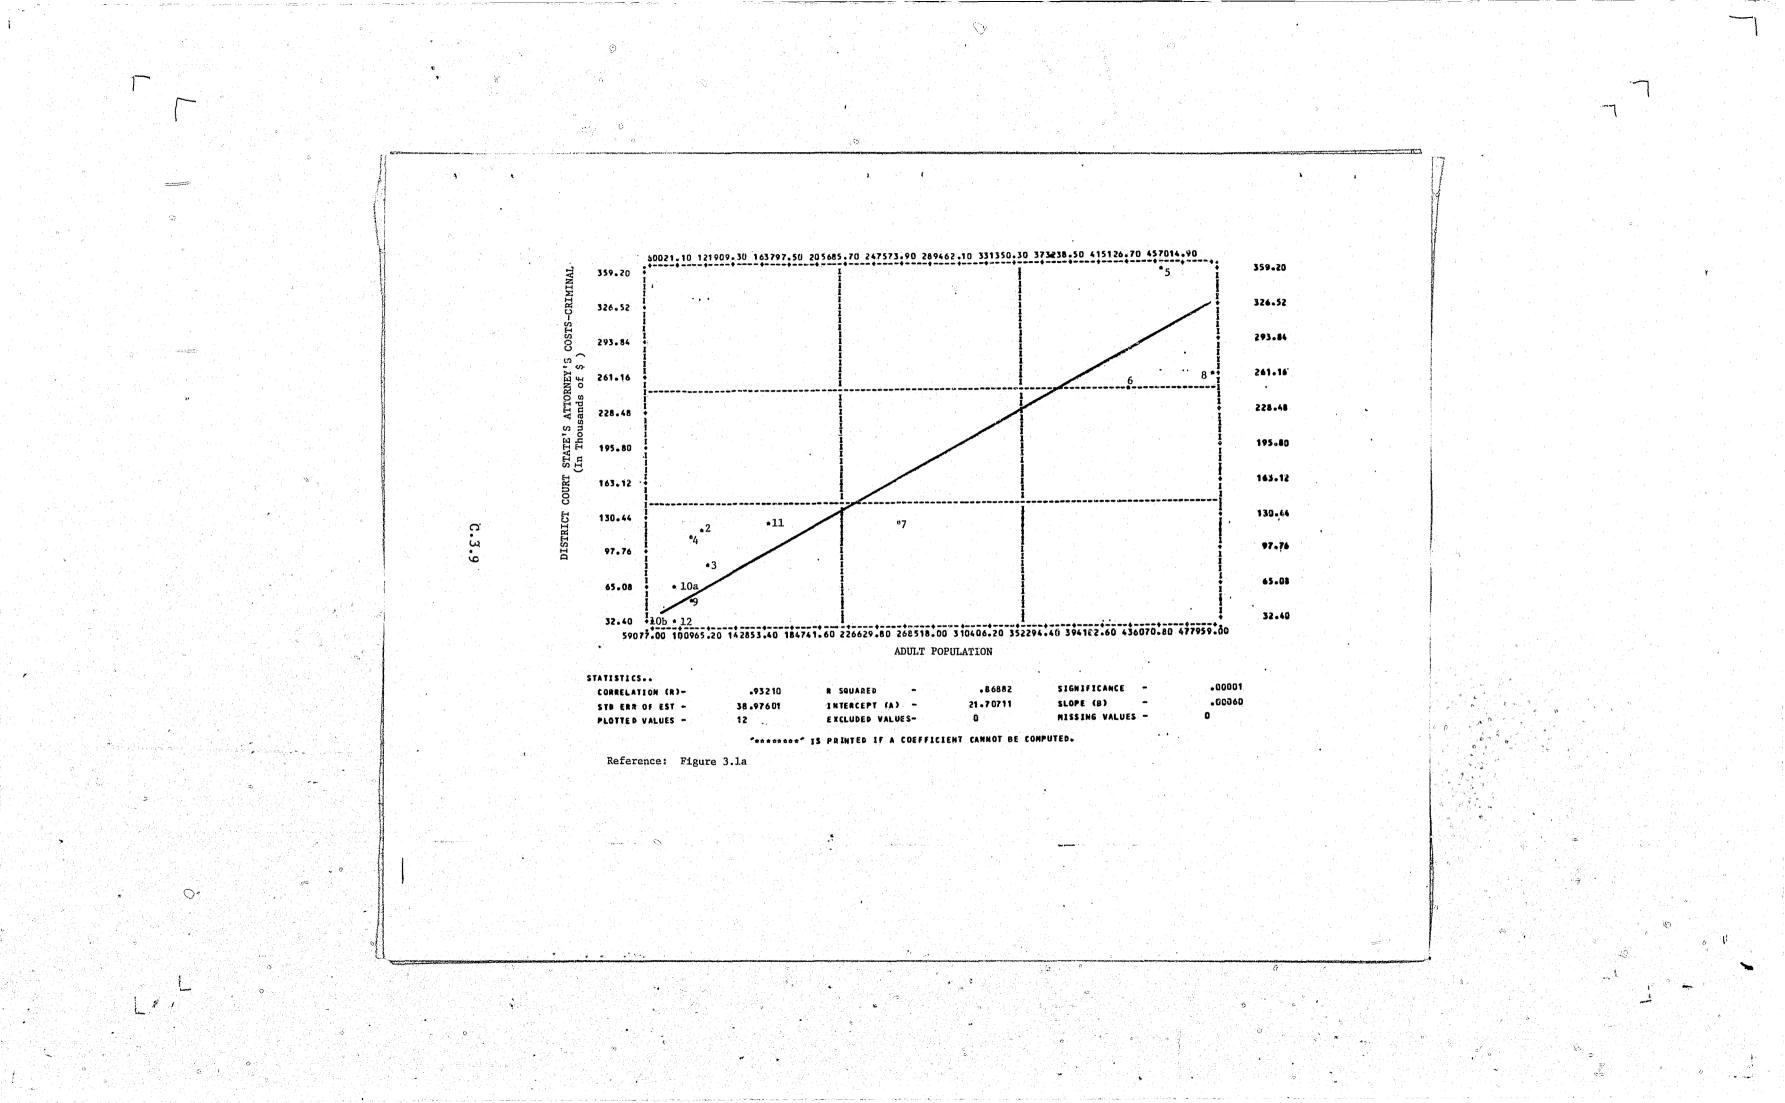

rt (e.g., held for Grand Jury, prayed a jury trial).

\*

C.3.2

See Table 3.9 for detailed breakdow, and explanation of Public Defender's costs - total cost shown does not include costs associated with mental institution cases.

C.3.3







1.2.2.



80021.10 121909.30 163797.50 205685.70 247573.90 289462.10 331350.30 373238.50 415126.70 457014.90 700.30 •3 638.90 CRIMINAL \$77.50

C.3.8

11

516.10

DISTRICT COURT JUDICIAL COSTS -(In Thousands of \$ ) 454.70 393.30 331.90 •2 270.50 - + 12 209.10 10a 147.70 £., ADULT POPULATION STATISTICS ... CORRELATION (D)-.00341 .64546 SIGNIFICANCE R SOUARED

STO ERR OF EST -135.46510 INTERCEPT (A) -196.45689 SLOPE (B) PLOTTED VALUES -12 ENCLUBED VALUES-MISSING VALUES -0 "..... IS PRINTED IF A COEFFICIENT CANNOT BE COMPUTED. Reference: Figure 3.1a













<u>417.60</u> <u>624.80</u> <u>632.00</u> <u>1039.20</u> <u>1246.40</u> <u>1453.60</u> <u>1660.80</u> <u>1868.00</u> <u>2075.20</u> <u>2282.40</u> 329.90 299.50 CRIMINAL 269.10 238.70 6 1 208.30 (\$ (\$ . 7 DEFENDER OF DEFENDER DEFENDER DEFENDER DEFENDER DEFENDER 2. PUBLIC ] C.3.14 117.10 COURT 86.70 CIRCUIT 56.30 1 25.90 + +10b 316.00 521.20 728.40 935.60 1142.80 1350.00 1557.20 1764.40 1971.60 2175.80 2386.60 # OF CRIMINAL DEFENDANTS DISPOSED AT THE CIRCUIT COURT LEVEL STATISTICS .. CORDELATION (R)-.70511 STO ERR OF EST -R SQUARED .4 9717 72.17557 SIGNIFICANCE -INTERCEPT (A) -PLOTTED VALUES -21.07159 12 SLOPE (B) EXCLUDED VALUES-. 0 MISSING VALUES -"BARRANDO" IS PRINTED IF A COEFFICIENT CANNOT BE COMPUTED. 0 Reference: Figure 3.1b 14 The seal 

8%





· · · ·

715.00 652.00 58