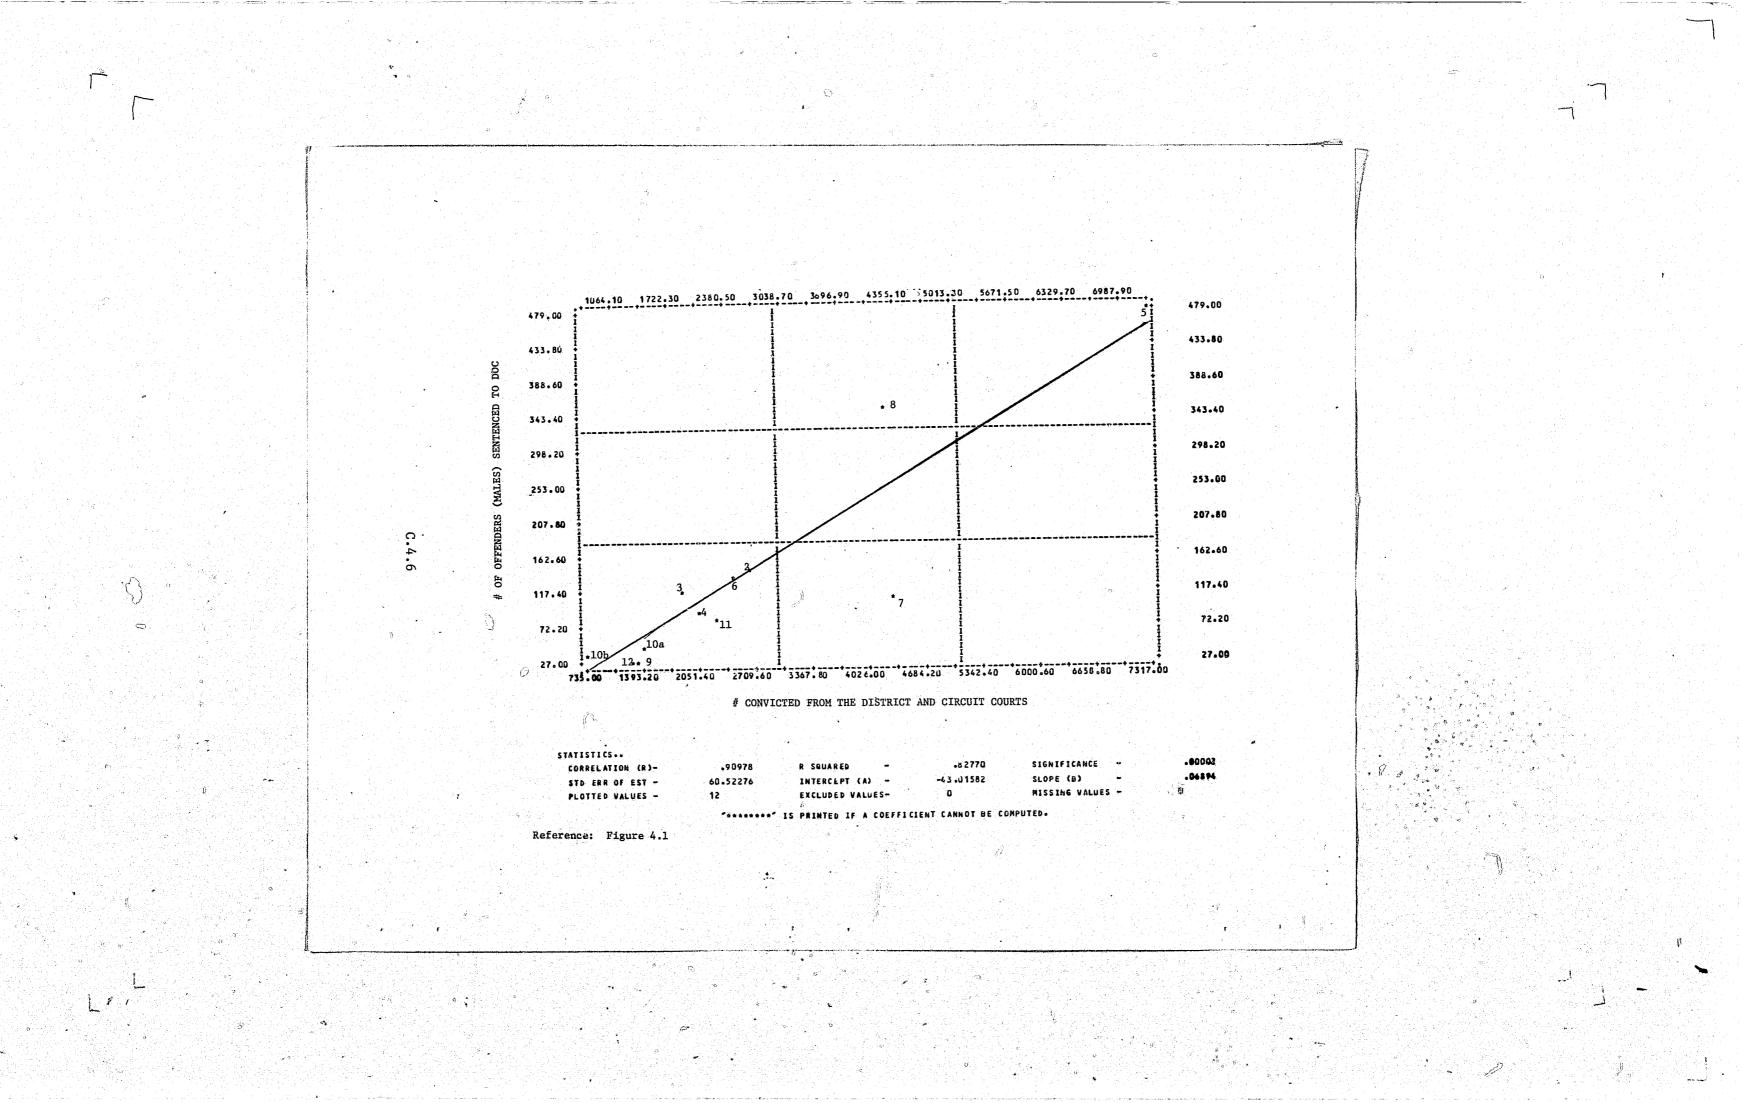

| (2.0)                                                                                      |
| altimore                    | 6,947                                                                 | \$4,868.0                                                            | 911.8                                                                                      |

( ) = % of Total (less Baltimore City).

<sup>1</sup>Cost estimates are based on the number of bed years and the average cost per bed year (i.e. FY 1977 budgeted cost divided by the total average number of beds utilized in FY 1977).

 $^2\mathrm{Based}$  on monthly jail population data as collected by the Department of Public Safety's Jail Inspector.

C.4.2







111



LOCAL

OR

DOC

5 L

SENTEN

ERS

OFFENDI

OF

#





÷ .....

1260.30 1143.89 1027.48 911.07 794.66 678.25 561.84 445.43 329.02 -212.61 96.20 .00004 .15383 0





, L . .

Ş









1,

APPENDIX D: Sample Questionnaires Sent to Criminal Justice Agencies and Used in Compiling Cost and Resource Information

Appendix D contains sample questionnaires that were sent to criminal justice agencies throughout Maryland. Responses to these questionnaires were used, along with other sources, to estimate the costs and resources required to process the FY 1977 criminal workload. Included is a sample of the questionnaires sent to law enforcement agencies, State's Attorneys offices and the local jails.

| APPENDIX | SUBSECT |
|----------|---------|
|          |         |
| D.1.     | Law Enf |
| D.2.     | State's |
| D.3.     | Local J |

....

# TION