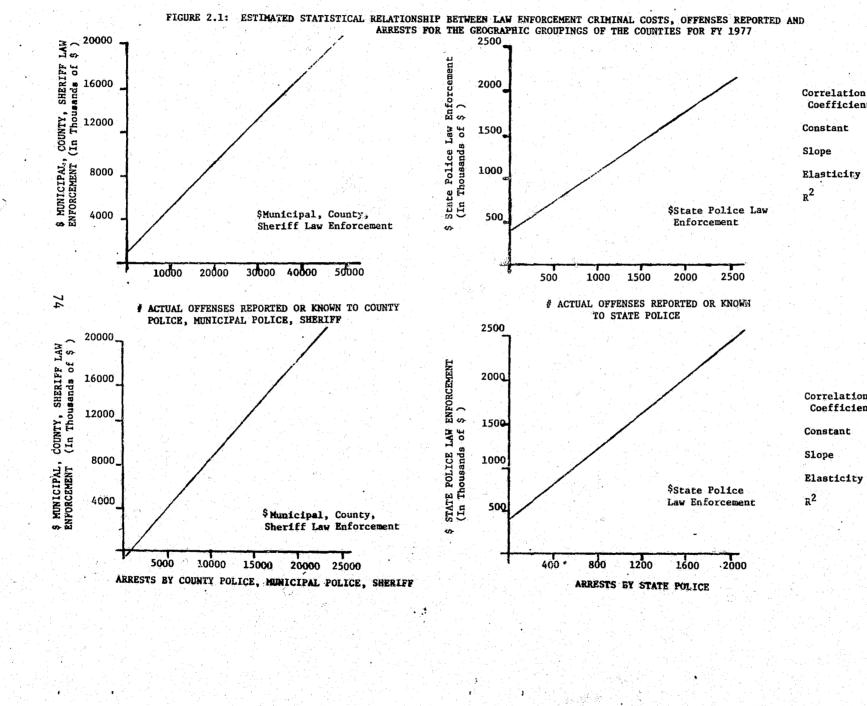

lated costs corresponding on the average to increases of one in the number of Part 1\* (plus other assaults) offenses reported. Hence it would appear that increases of 1000 Part 1\* (plus other assaults) offenses reported corresponds to an increase of approximately \$413,800 on the average in local law enforcement agency criminal (includes juvenile) costs. Similarly, increases of 100 reported arrests in the local law enforcement agencies would appear to correspond to increases of approximately \$96,030 on the average in local law enforcement agency criminal (includes juvenile) costs.

\*Part I offenses include criminal homicide, forcible rape, robbery, aggravated assault, burglary, larceny and motor vehicle theft.

costs (not including Baltimore City) incurred by local level law enforce-



|                                           | di             |                                                                                                           |
|-------------------------------------------|----------------|-----------------------------------------------------------------------------------------------------------|
| tpal.                                     | - Polic        |                                                                                                           |
| t a<br>% Municipal,<br>County,<br>Sheriff | S State Police |                                                                                                           |
| 822.05                                    | 394.74         |