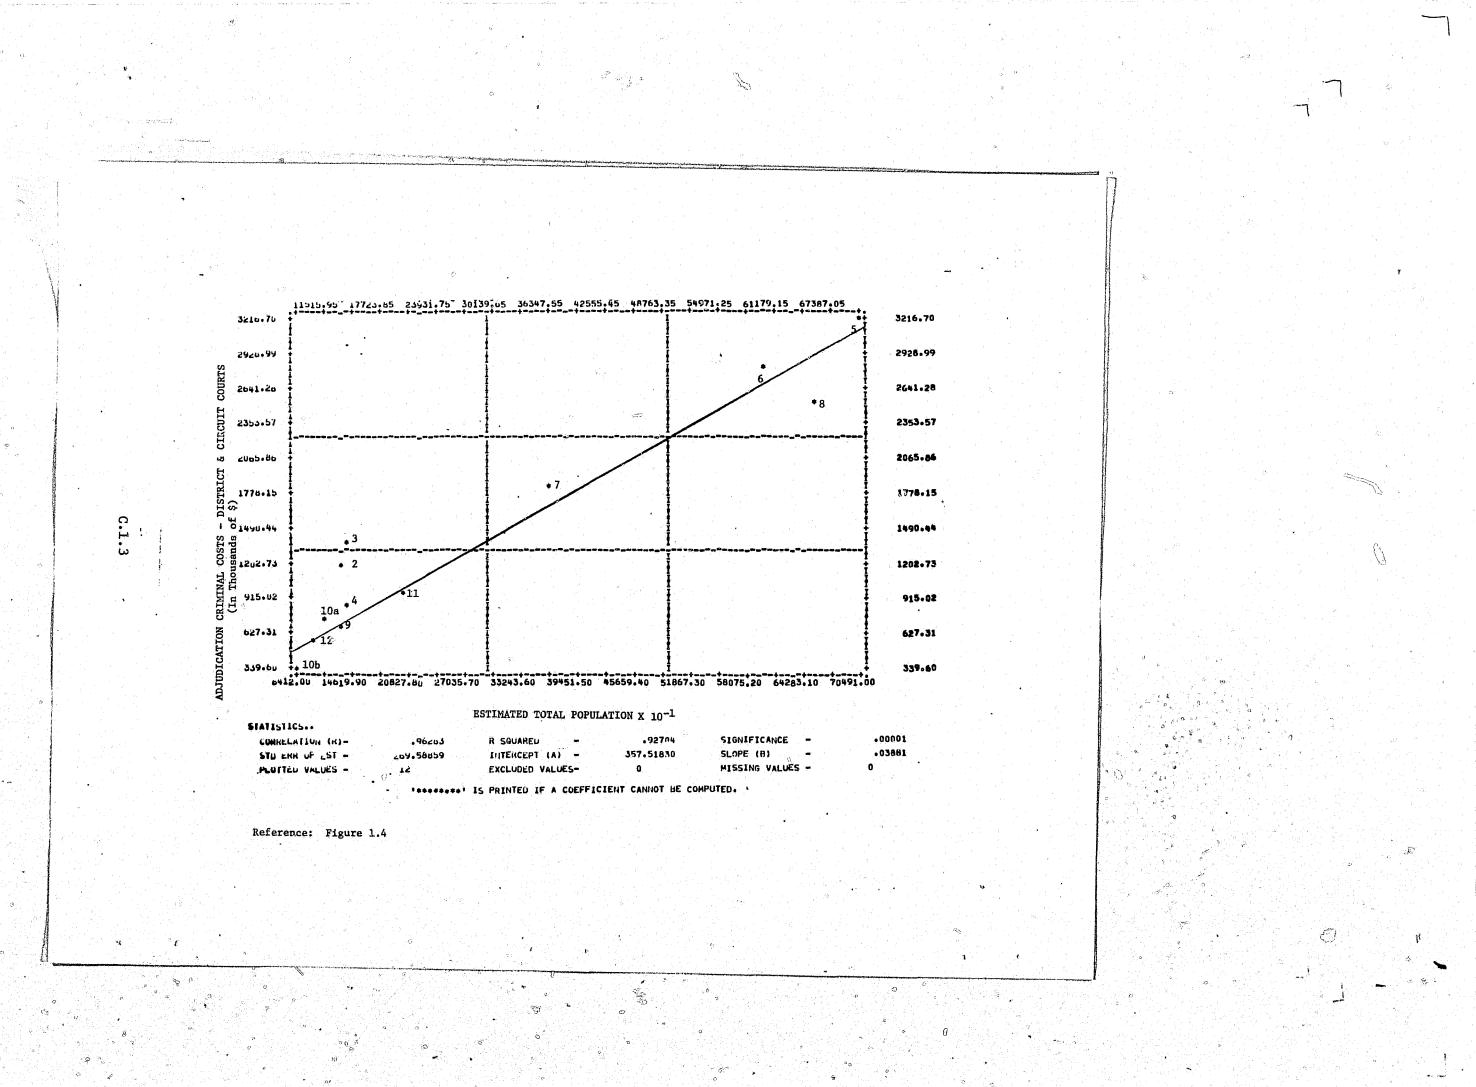

|                                                                  |

PAGE

Refers to the figures in the narrative section of this report to which the graphs correspond.

\*\*Graphs corresponding to Figure 3.2b in the narrative section of this report have not yet been included.





## GEOGRAPHIC GROUPINGS

Dorchester, Somerset, Wicomico, and Worcester counties. Caroline, Cecil, Kent, Queen Anne's, and Talbot counties Calvert, Charles, and St. Mary's counties. - 540. R, 11. Frederick and Washington counties.

فأصحبهم Sr.

..... ŝ.

.

NOTE: \*Baltimore City is not included in any of the subsequent graphs.





Ó

00









- 2











C.1.9





L# 1.



S.



C.2.1

 $\mathbf{1}$ 



 $\bigcirc$ 











\*





U





Reference: Figure 2.2





637.30 580.45 523.60 466.75 409.90 353.05 296.20 239.35 182.50 125.65 68.80 .00001 .02559

| GEOGRAPIIC<br>GROUPINGS                           | DISTRICT COURT CRIMINAL COSTS (IN THOUSANDS OF \$) |                                                         |                                                        |                                                    | TOTAL # OF<br>DISTRICT<br>COURT    | c                                            | CIRCUIT                                                   |                                                      |                                     |
|-----------------------------------------------