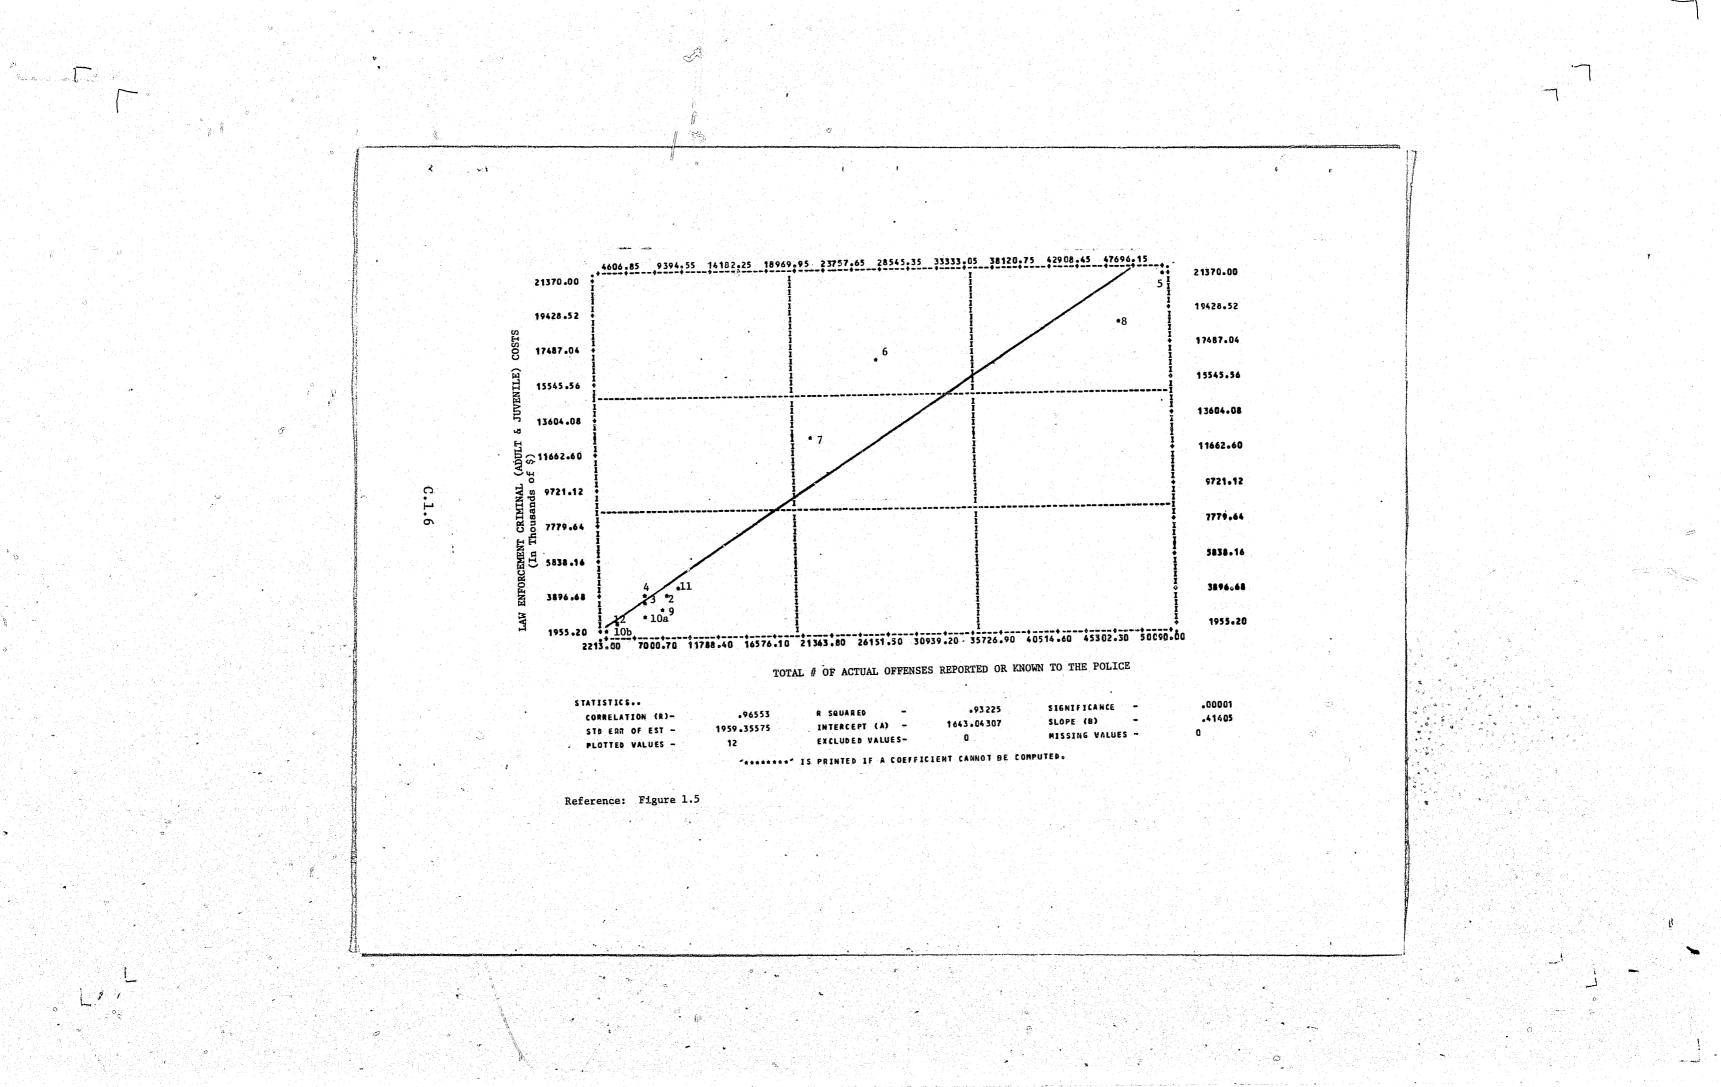

|                                                                  |

PAGE

Refers to the figures in the narrative section of this report to which the graphs correspond.

\*\*Graphs corresponding to Figure 3.2b in the narrative section of this report have not yet been included.





## GEOGRAPHIC GROUPINGS

Dorchester, Somerset, Wicomico, and Worcester counties. Caroline, Cecil, Kent, Queen Anne's, and Talbot counties Calvert, Charles, and St. Mary's counties. - 540. R, 11. Frederick and Washington counties.

فأصحبهم Sr.

..... ŝ.

.

NOTE: \*Baltimore City is not included in any of the subsequent graphs.





Ó

00









- 2











C.1.9





L# 1.



S.



C.2.1

 $\mathbf{1}$ 



 $\bigcirc$ 











\*





U





Reference: Figure 2.2





637.30 580.45 523.60 466.75 409.90 353.05 296.20 239.35 182.50 125.65 68.80 .00001 .02559

| GEOGRAPIIC<br>GROUPINGS                           | DISTRICT COURT CRIMINAL COSTS (IN THOUSANDS OF \$) |                                                         |                                                        |                                                    | TOTAL # OF<br>DISTRICT<br>COURT    | c                                            | CIRCUIT                                                   |                                                      |                                     |
|---------------------------------------------------|-----------------