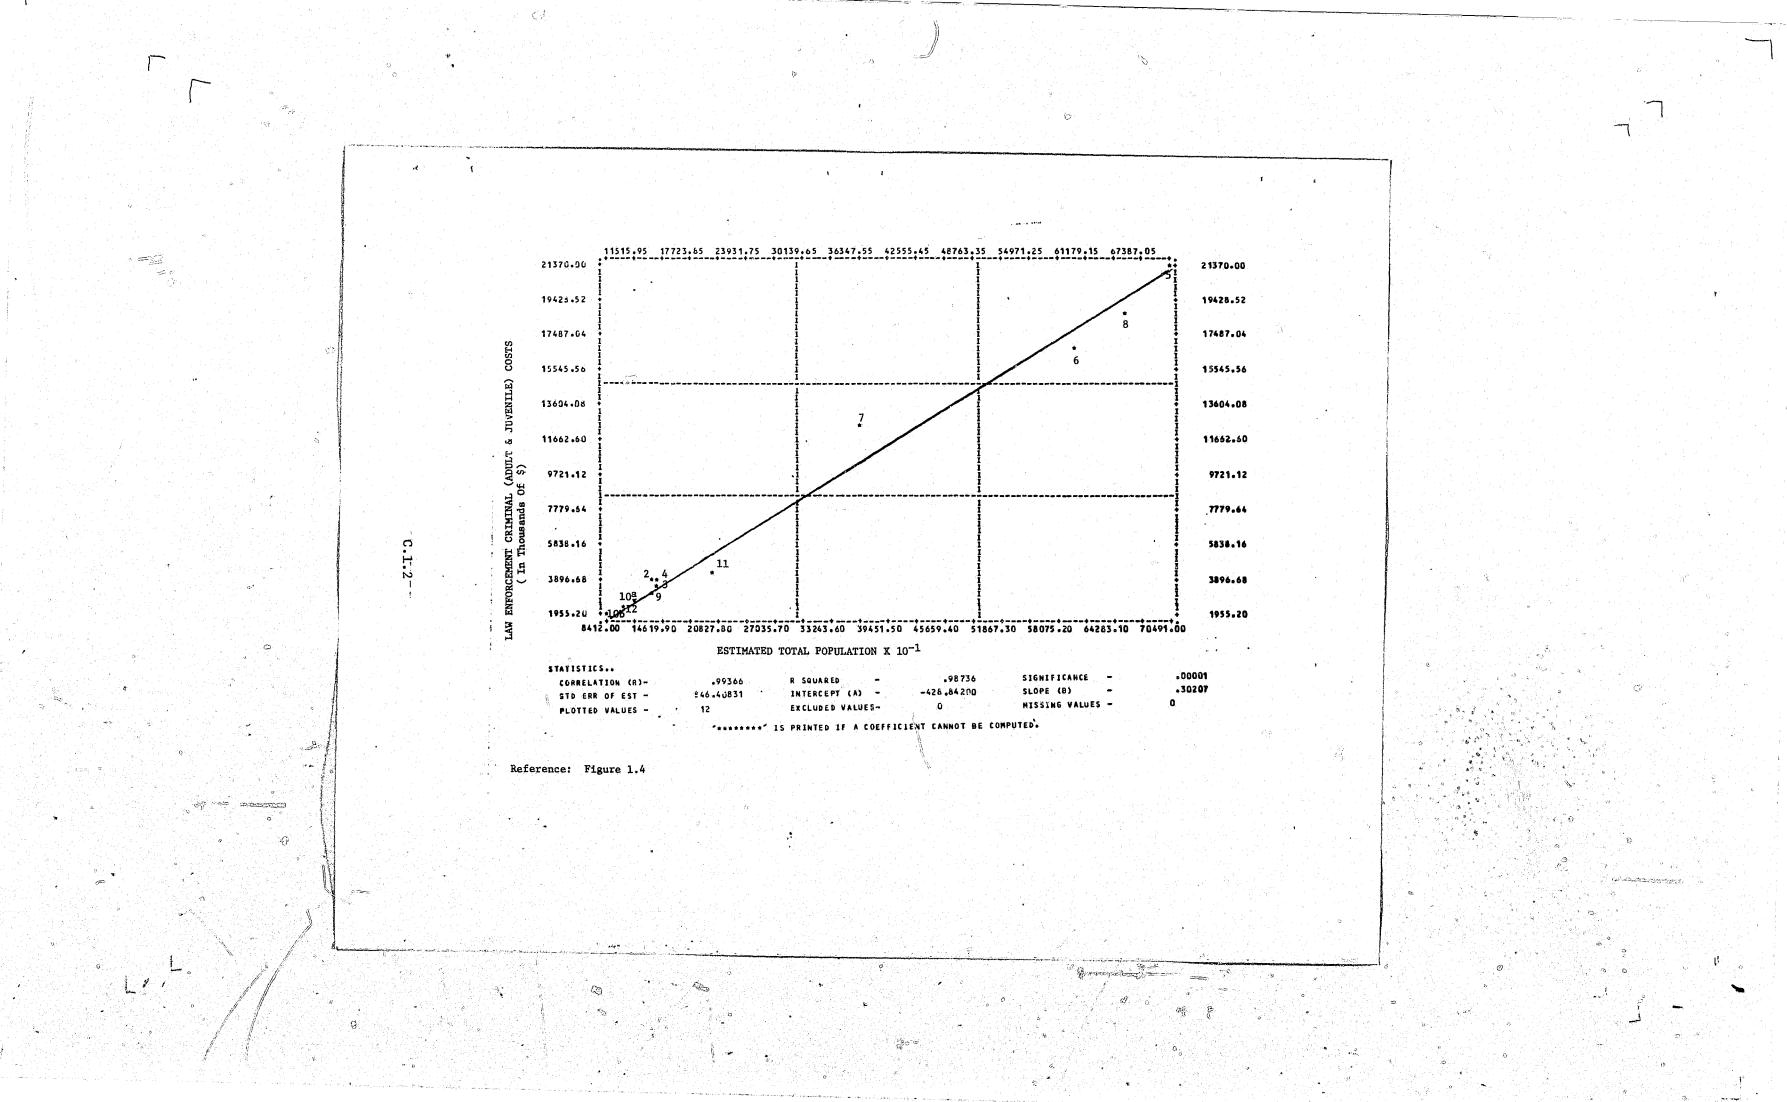

|                                                                  |

PAGE

Refers to the figures in the narrative section of this report to which the graphs correspond.

\*\*Graphs corresponding to Figure 3.2b in the narrative section of this report have not yet been included.





## GEOGRAPHIC GROUPINGS

Dorchester, Somerset, Wicomico, and Worcester counties. Caroline, Cecil, Kent, Queen Anne's, and Talbot counties Calvert, Charles, and St. Mary's counties. - 540. R, 11. Frederick and Washington counties.

فأصحبهم Sr.

..... ŝ.

.

NOTE: \*Baltimore City is not included in any of the subsequent graphs.





Ó

00









- 2











C.1.9





L# 1.



S.



C.2.1

 $\mathbf{1}$ 



 $\bigcirc$ 











\*





U





Reference: Figure 2.2





637.30 580.45 523.60 466.75 409.90 353.05 296.20 239.35 182.50 125.65 68.80 .00001 .02559

| GEOGRAPIIC<br>GROUPINGS                           | DISTRICT COURT CRIMINAL COSTS (IN THOUSANDS OF \$) |                                                         |                                                        |                                                    | TOTAL # OF<br>DISTRICT<br>COURT    | c                                            | CIRCUIT                                                   |                                                      |                                     |
|---------------------------------------------