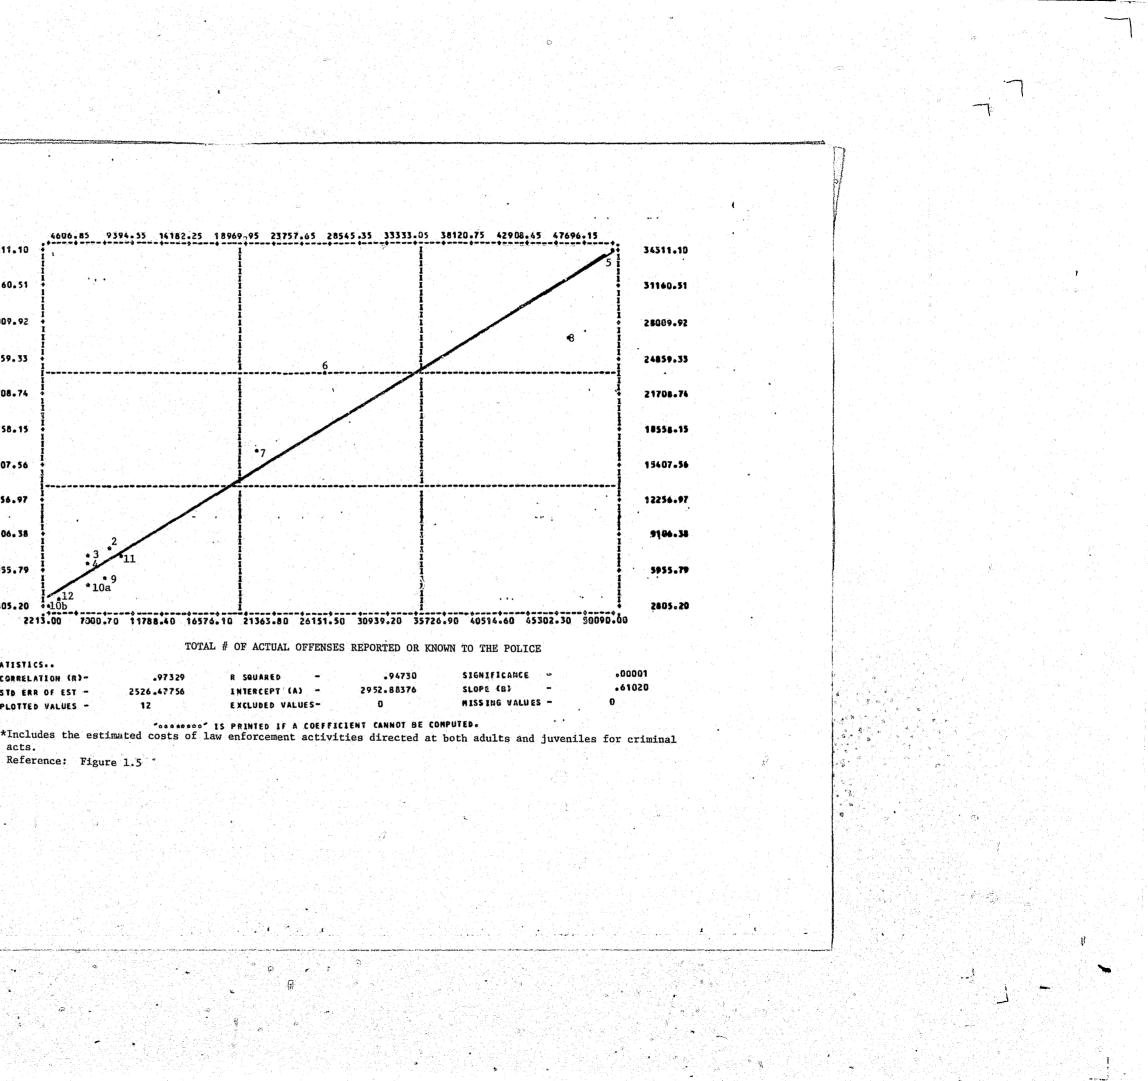

|                                                                  |

PAGE

Refers to the figures in the narrative section of this report to which the graphs correspond.

\*\*Graphs corresponding to Figure 3.2b in the narrative section of this report have not yet been included.





## GEOGRAPHIC GROUPINGS

Dorchester, Somerset, Wicomico, and Worcester counties. Caroline, Cecil, Kent, Queen Anne's, and Talbot counties Calvert, Charles, and St. Mary's counties. - 540. R, 11. Frederick and Washington counties.

فأصحبهم Sr.

..... ŝ.

.

NOTE: \*Baltimore City is not included in any of the subsequent graphs.





Ó

00









- 2











C.1.9





L# 1.



S.



C.2.1

 $\mathbf{1}$ 



 $\bigcirc$ 











\*





U





Reference: Figure 2.2





637.30 580.45 523.60 466.75 409.90 353.05 296.20 239.35 182.50 125.65 68.80 .00001 .02559

| GEOGRAPIIC<br>GROUPINGS                           | DISTRICT COURT CRIMINAL COSTS (IN THOUSANDS OF \$) |                                                         |                                                        |                                                    | TOTAL # OF<br>DISTRICT<br>COURT    | c                                            | CIRCUIT                                                   |                                                      |                                     |
|---------------------------------------------------|--------