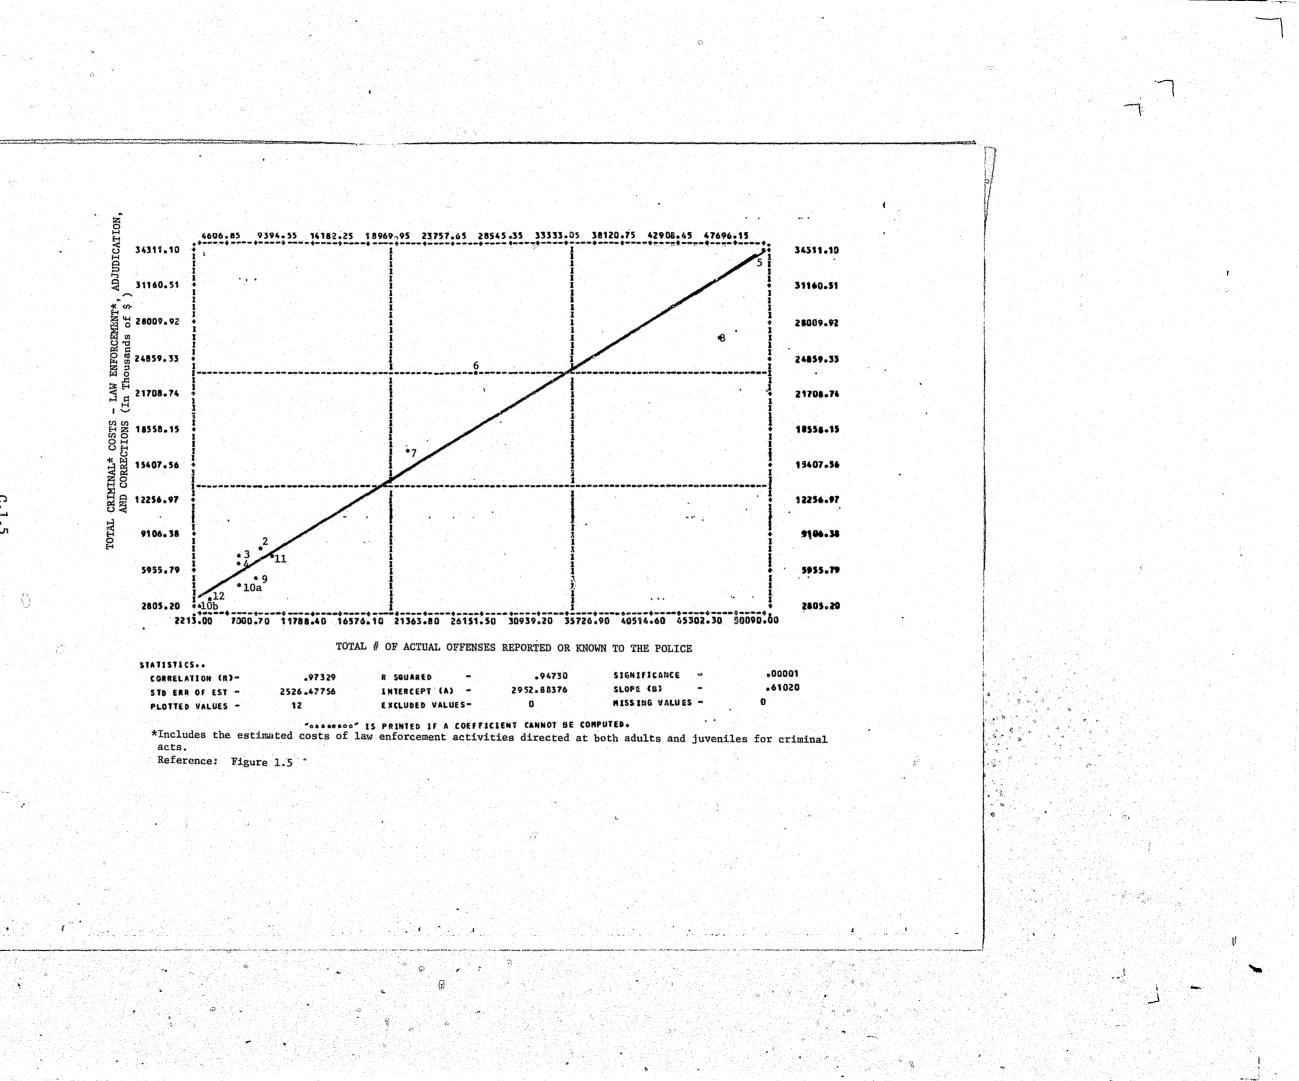

|                                                                  |

PAGE

Refers to the figures in the narrative section of this report to which the graphs correspond.

\*\*Graphs corresponding to Figure 3.2b in the narrative section of this report have not yet been included.





## GEOGRAPHIC GROUPINGS

Dorchester, Somerset, Wicomico, and Worcester counties. Caroline, Cecil, Kent, Queen Anne's, and Talbot counties Calvert, Charles, and St. Mary's counties. - 540. R, 11. Frederick and Washington counties.

فأصحبهم Sr.

..... ŝ.

.

NOTE: \*Baltimore City is not included in any of the subsequent graphs.





Ó

00









- 2











C.1.9





L# 1.



S.



C.2.1

 $\mathbf{1}$ 



 $\bigcirc$ 











\*





U





Reference: Figure 2.2





637.30 580.45 523.60 466.75 409.90 353.05 296.20 239.35 182.50 125.65 68.80 .00001 .02559

| GEOGRAPIIC<br>GROUPINGS                           | DISTRICT COURT CRIMINAL COSTS (IN THOUSANDS OF \$) |                                                         |                                                        |                                                    | TOTAL # OF<br>DISTRICT<br>COURT    | c                                            | CIRCUIT                                                   |                                                      |                                     |
|---------------------------------------------------|------