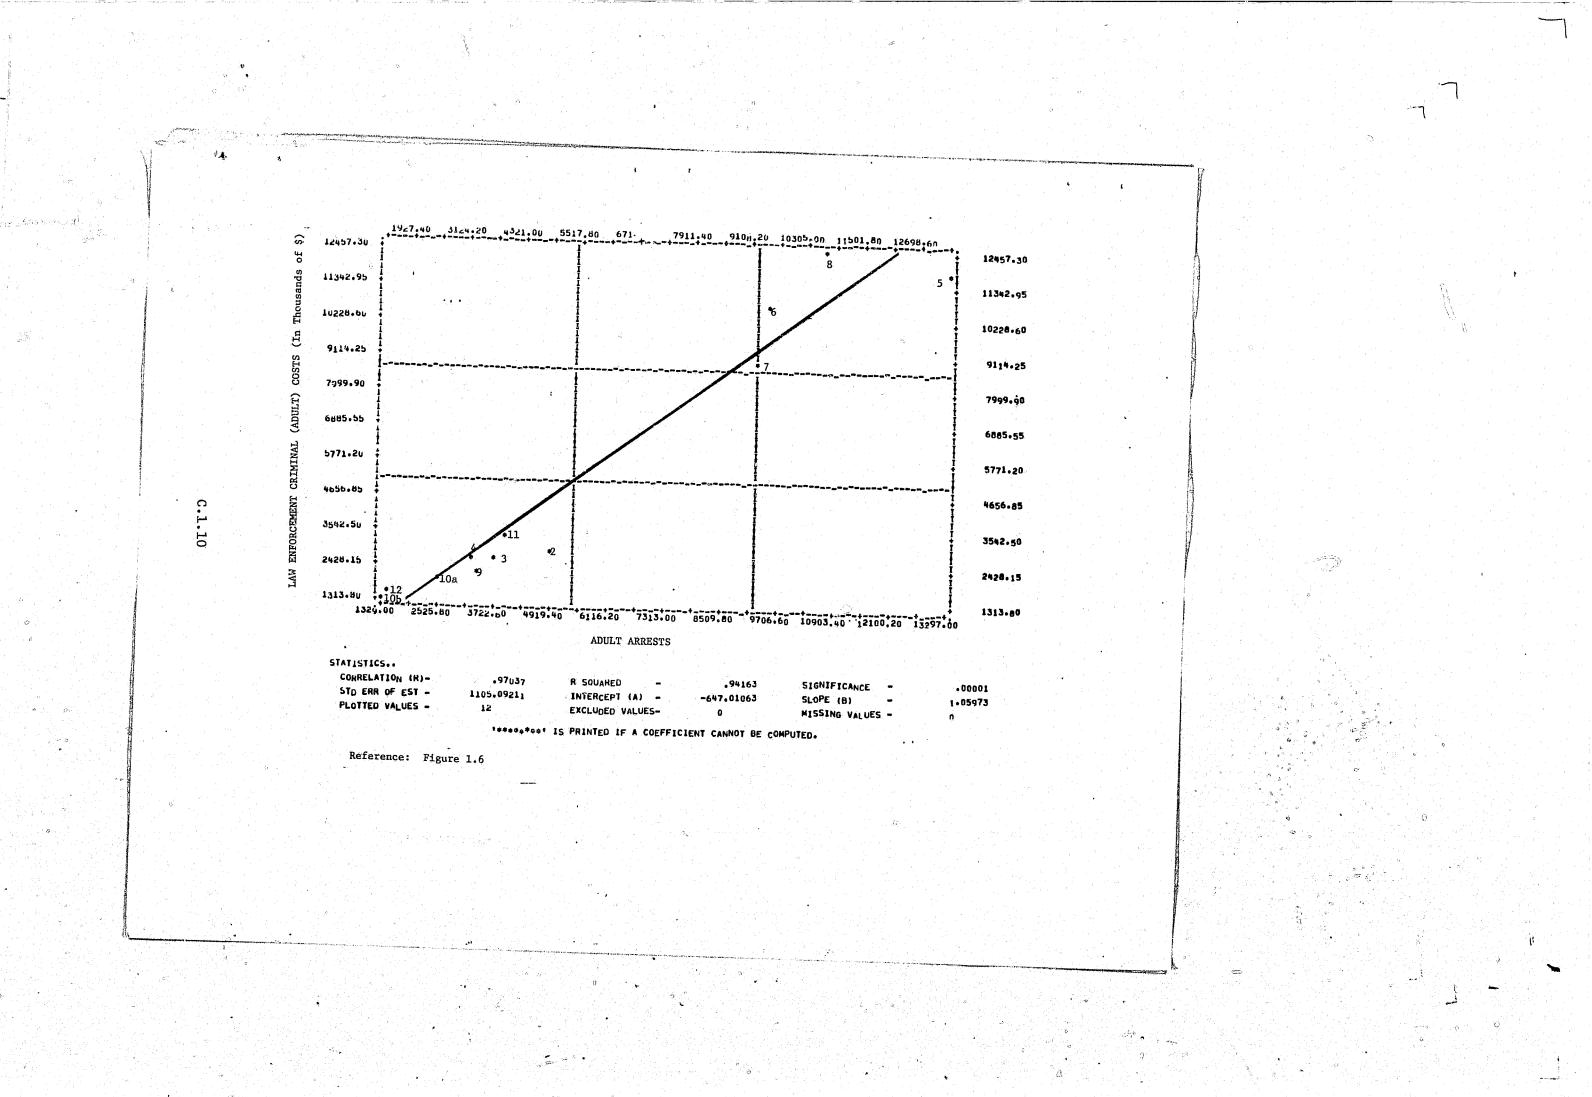

|                                                                  |

PAGE

Refers to the figures in the narrative section of this report to which the graphs correspond.

\*\*Graphs corresponding to Figure 3.2b in the narrative section of this report have not yet been included.





## GEOGRAPHIC GROUPINGS

Dorchester, Somerset, Wicomico, and Worcester counties. Caroline, Cecil, Kent, Queen Anne's, and Talbot counties Calvert, Charles, and St. Mary's counties. - 540. R, 11. Frederick and Washington counties.

فأصحبهم Sr.

..... ŝ.

.

NOTE: \*Baltimore City is not included in any of the subsequent graphs.





Ó

00









- 2











C.1.9





L# 1.



S.



C.2.1

 $\mathbf{1}$ 



 $\bigcirc$ 











\*





U





Reference: Figure 2.2





637.30 580.45 523.60 466.75 409.90 353.05 296.20 239.35 182.50 125.65 68.80 .00001 .02559

| GEOGRAPIIC<br>GROUPINGS                           | DISTRICT COURT CRIMINAL COSTS (IN THOUSANDS OF \$) |                                                         |                                                        |                                                    | TOTAL # OF<br>DISTRICT<br>COURT    | c                                            | CIRCUIT                                                   |                                                      |                                     |
|---------------------------------------------------|----------------------------------