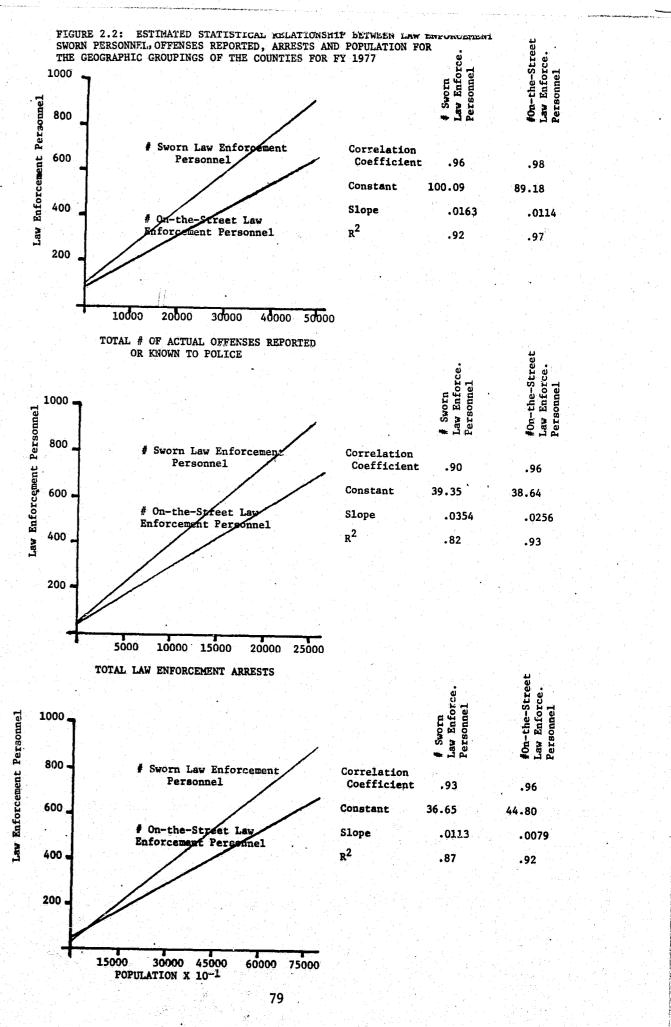

al criminal sworn personnel with the respective indicator and criminal sworn "on-the-street" personnel with the respective indicator. Listed below each graph is the relevant descriptive information.

Based on the results of this regression analysis it would appear that the variation in law enforcement criminal sworn personnel (both total and "on-the-street") across the geographic groupings can be explained to a large extent by the variation in the value of the respective indicator across the geographic groupings. In particular, an increase in the value of the respective indicator across the geographic groupings would appear to correspond to a proportionate increase in the number of sworn law enforcement personnel in a geographic grouping. Consider, for example, the estimated relationship







between sworn law enforcement personnel (criminal related) and reported arrests. Based on the values of the slope coefficients it would appear that an increase of 100 arrests across the geographic groupings corresponds on the average to an increase of approximately 3.5 total (criminal-includes juvenile) sworn law enforcement personnel and 2.6 "on-the-street" (criminalincludes juvenile) sworn law enforcement personnel. In other words, it would appear that an increase of 100 arrests across the geographic groupings corresponds on the average to an increase of approximately 3.5 total (criminalincludes juvenile) sworn law enforcement personnel whose time would be allocated so that approximately 75% (e.g.,  $\frac{2.6}{3.5}$ ) goes to "on-the-street" patrol and 25%  $\frac{3.5}{3.5}$ goes