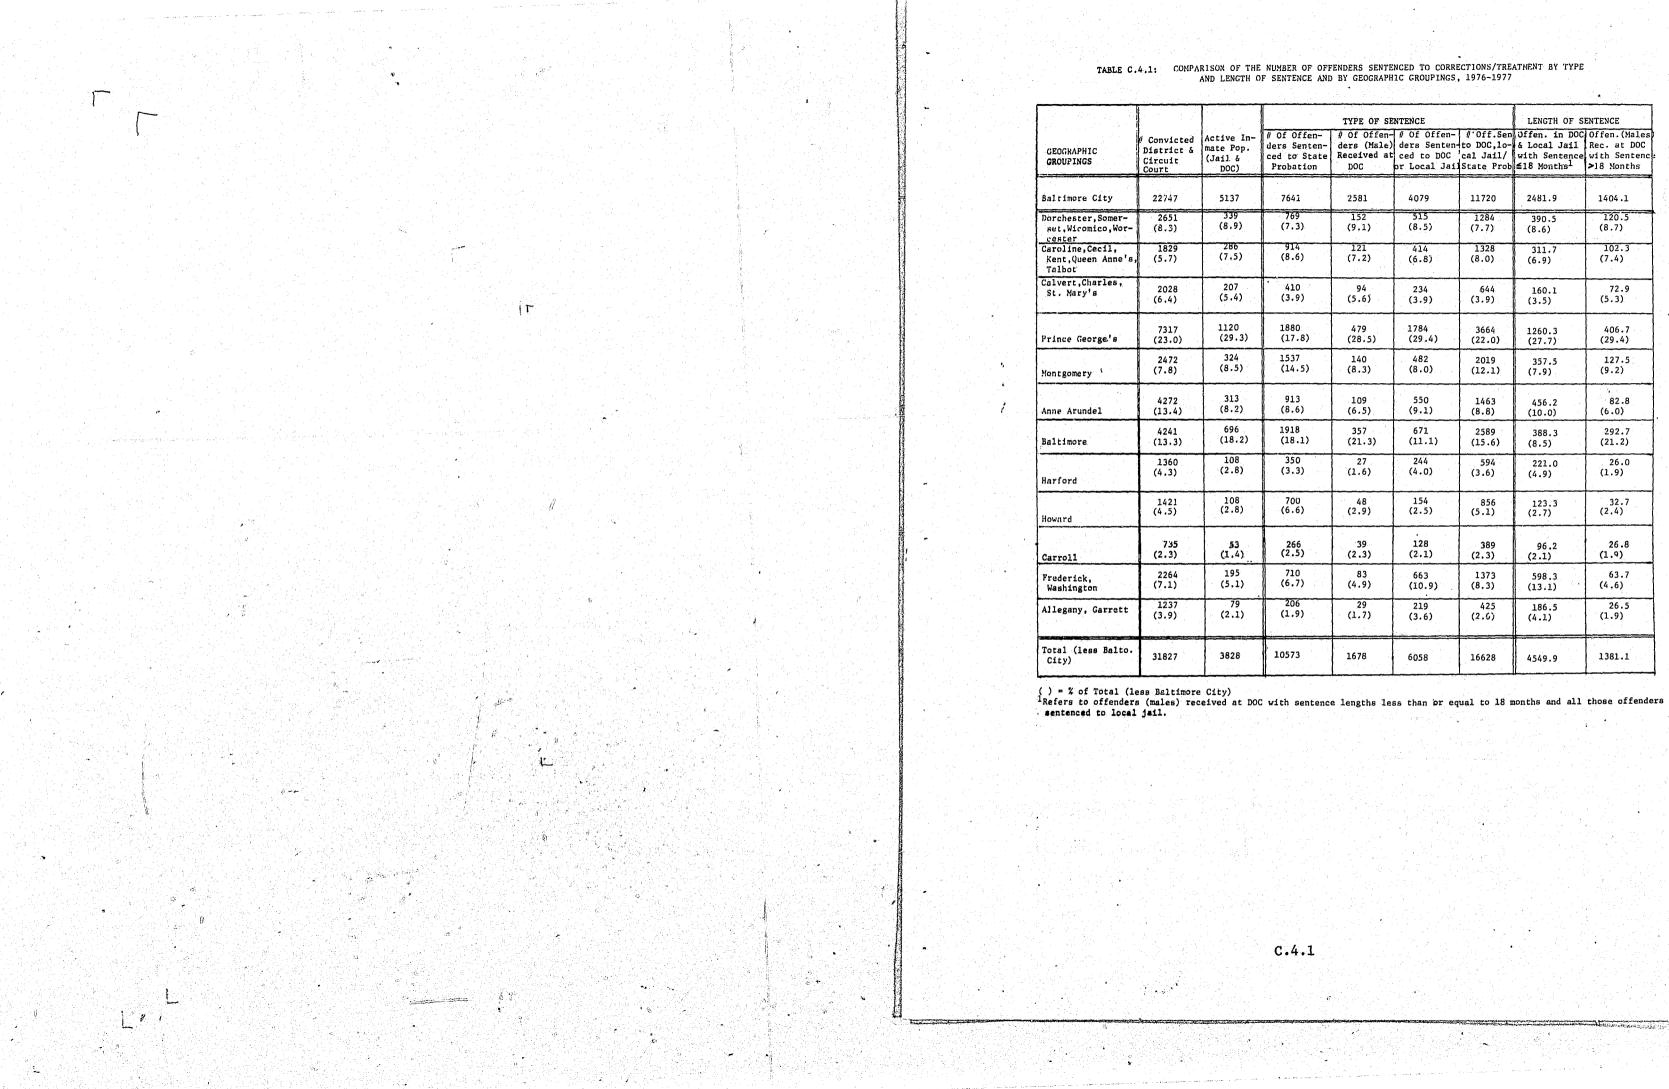

50 CRIMINAL 269.10 238.70 6 1 208.30 (\$ (\$ . 7 DEFENDER OF DEFENDER DEFENDER DEFENDER DEFENDER DEFENDER 2. PUBLIC ] C.3.14 117.10 COURT 86.70 CIRCUIT 56.30 1 25.90 + +10b 316.00 521.20 728.40 935.60 1142.80 1350.00 1557.20 1764.40 1971.60 2175.80 2386.60 # OF CRIMINAL DEFENDANTS DISPOSED AT THE CIRCUIT COURT LEVEL STATISTICS .. CORDELATION (R)-.70511 STO ERR OF EST -R SQUARED .4 9717 72.17557 SIGNIFICANCE -INTERCEPT (A) -PLOTTED VALUES -21.07159 12 SLOPE (B) EXCLUDED VALUES-. 0 MISSING VALUES -"BARRANDO" IS PRINTED IF A COEFFICIENT CANNOT BE COMPUTED. 0 Reference: Figure 3.1b 14 The seal 

8%





· · · ·

715.00 652.00 588..... 525+40 461.50 398. 0 334.40 271. 0 207.40 144.90 80.50 .00001 .00130



• 6















• • •

SIGNIFICANCE

SLOPE (8)



1

C-3.22

1. 7



 $\odot$ 









|                                                  | in the second second | the second s | والمستعبين المرجب فيستعرض والمستقد وتشارفه