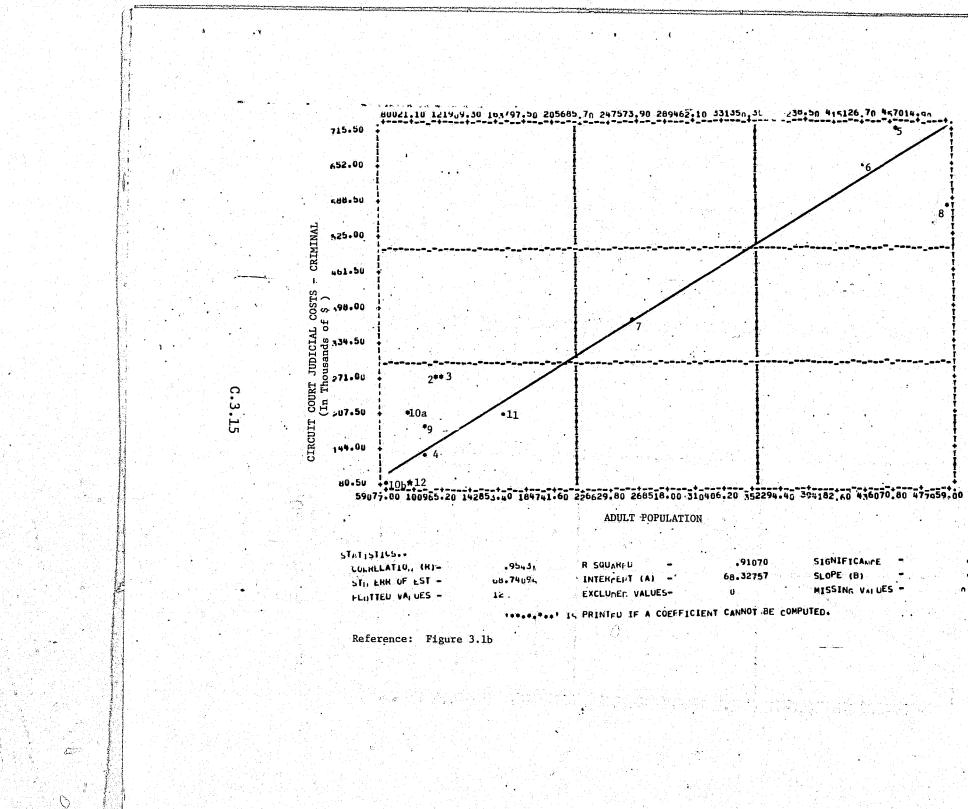

Reference: Figure 3.1a













<u>417.60</u> <u>624.80</u> <u>632.00</u> <u>1039.20</u> <u>1246.40</u> <u>1453.60</u> <u>1660.80</u> <u>1868.00</u> <u>2075.20</u> <u>2282.40</u> 329.90 299.50 CRIMINAL 269.10 238.70 6 1 208.30 (\$ (\$ . 7 DEFENDER OF DEFENDER DEFENDER DEFENDER DEFENDER DEFENDER 2. PUBLIC ] C.3.14 117.10 COURT 86.70 CIRCUIT 56.30 1 25.90 + +10b 316.00 521.20 728.40 935.60 1142.80 1350.00 1557.20 1764.40 1971.60 2175.80 2386.60 # OF CRIMINAL DEFENDANTS DISPOSED AT THE CIRCUIT COURT LEVEL STATISTICS .. CORDELATION (R)-.70511 STO ERR OF EST -R SQUARED .4 9717 72.17557 SIGNIFICANCE -INTERCEPT (A) -PLOTTED VALUES -21.07159 12 SLOPE (B) EXCLUDED VALUES-. 0 MISSING VALUES -"BARRANDO" IS PRINTED IF A COEFFICIENT CANNOT BE COMPUTED. 0 Reference: Figure 3.1b 14 The seal 

8%





· · · ·

715.00 652.00 588..... 525+40 461.50 398. 0 334.40 271. 0 207.40 144.90 80.50 .00001 .00130



• 6















• • •

SIGNIFICANCE

SLOPE (8)



1

C-3.22

1. 7



 $\odot$ 









|                                                  | in the second second | the second s | والمستعبين المرجب فيستعرض والمستقد وتشارفه