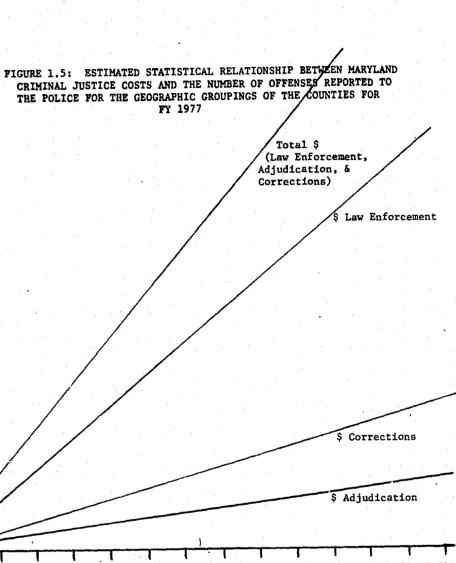

977 for each geographic grouping. As in Figure 1.4, the lines drawn on the graph are the four estimated regression lines which were calculated. Listed under the figure is the relevant descriptive information.

Here too it appears that the variation in criminal justice costs, both overall and in each of the functional areas can be explained to a large

\*Part I offenses include criminal homicide, forcible rape, robbery, aggravated assault, burglary, larceny, and motor vehicle theft. \*\*See Table 1.8 for a listing of the costs used. In general only costs incurred in the processing of criminal (adult) offenders were used. In the law enforcement area, however, the costs of handling juvenile offenders were also included.



\$ Corrections/Treatme

TOTAL \$2

cost of juvenile law enforcement.



4000 8000 12000 16000 20000 24000 28000 32000 36000 40000 44000 48000 52000 #OF ACTUAL OFFENSES REPORTED OR KNOWN TO POLICE

|     | CORRELATION<br>COEFFICIENT | CONSTANT | SLOPE | ELASTICITY | R <sup>2</sup> |
|-----|----------------------------|----------|-------|------------|----------------|
|     | .97                        | 1643.04  | .4141 | .80        | .93            |
| t)  | .92                        | 641.60   | .0521 | .56        | .84            |
| ent | .93                        | 668.24   | .1441 | .77        | .86            |
|     | .97                        | 2952.88  | .6102 | .76        | .95            |

Includes juvenile and adult criminal law enforcement costs. <sup>2</sup>Includes the costs of operating the Criminal (Adult) Justice System plus the estimat