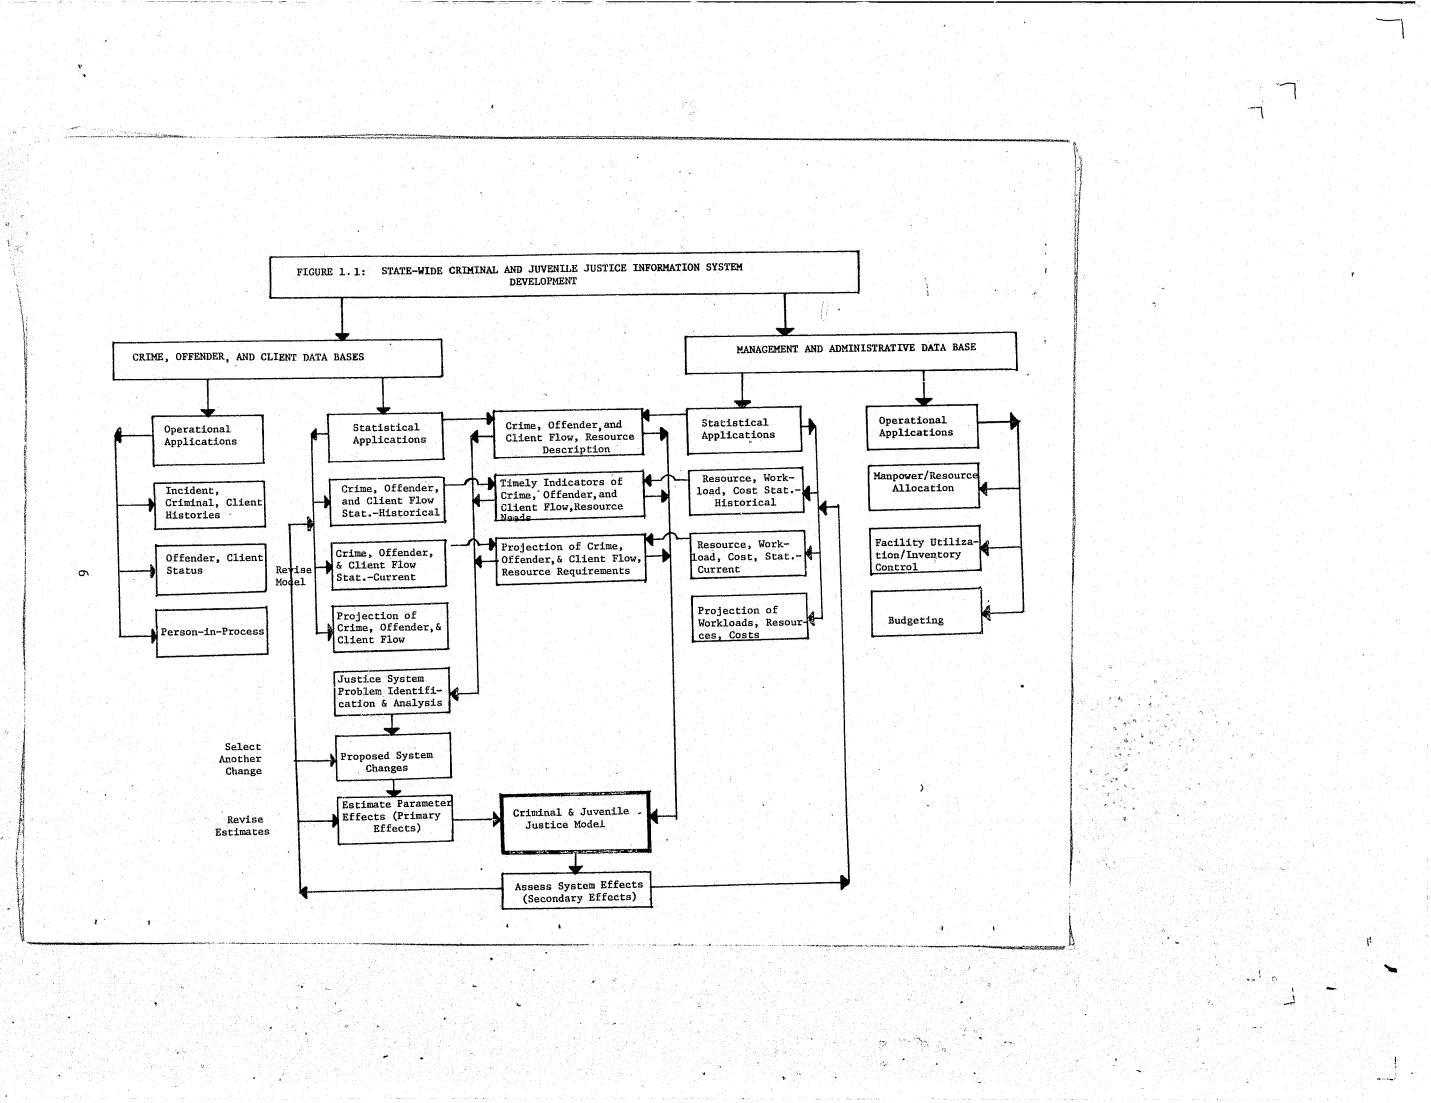

ropriate to again describe the data base development concept as outlined in the first statistical report. This concept is shown in Figure 1.1 on the next page and is divided between that portion which is principally directed at crime incident, offender, and client based descriptions and that portion which is principally directed at describing the resources and facilities (and associated workloads and costs) necessary to manage and administer the criminal and juvenile justice systems. Within each of the data base groupings two principal types of applications can be derived, those which are operationally oriented and those which are statistically oriented. The statistical applications include the ability to provide historical descriptions of the criminal justice system (e.g., by describing



1. *19* D S

dia in

Finally, the report appendices provide more detailed cost and defendant or offender processing information by each county and Baltimore City as well as more detailed information on the correlation analyses across the jurisdictions between adult or criminal justice resource and costs and the demographic and system processing indicators.

As noted earlier, this is the third in a series of statistical reports prepared by the Governor's Commission. The first report in this series, <u>A</u> <u>Jurisdiction-Based Description of the Maryland Criminal and Juvenile Justice</u> <u>System</u>, described the manner of processing of offenders and clients through the adult and juvenile justice systems respectively for FY 1977. The introductory section of that report also described