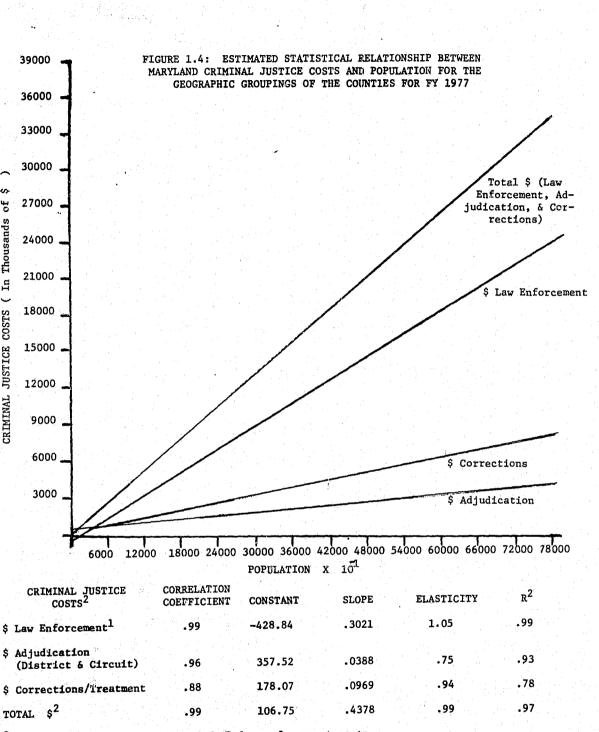

er or not two variables (e.g., criminal justice costs and population) are related.

Figure 1.4 graphically shows the estimated statistical relationship between criminal justice costs and population for the geographic groupings for FY 1977. The estimated FY 1977 criminal justice costs for each of the functional areas (i.e., law enforcement, adjudication, and corrections/ treatment) and geographic groupings were regressed against the total estimated population for each geographic grouping. The lines drawn on the graph are the four estimated regression lines which were calculated. The line labeled "Total \$ (Law Enforcement, Adjudication, and Corrections)", for example,



CRIMINAL JUSTICE COSTS<sup>2</sup>

\$ Law Enforcement<sup>1</sup>

\$ Adjudication (District & Circuit)

TOTAL \$2

44



Includes juvenile and adult criminal law enforcement costs. <sup>2</sup>Includes the costs of operating the Criminal (Adult) Justice System plus the estimated cost of juvenile law enforcement.

gives the "expected" criminal justice costs for the geographic groupings based on the populations of the geographic groupings for FY 1977. Listed below the graph is the relevant descriptive information.

An example of how the "expected" criminal justice costs based on geographic grouping population and as measured by the regression line compare to the "actual" criminal justice costs for the geographic groupings was given earlier and will not be repeated here. The remaining narrative provides an overview of the results of the regression.

Based on these regression and correlation results, it appear