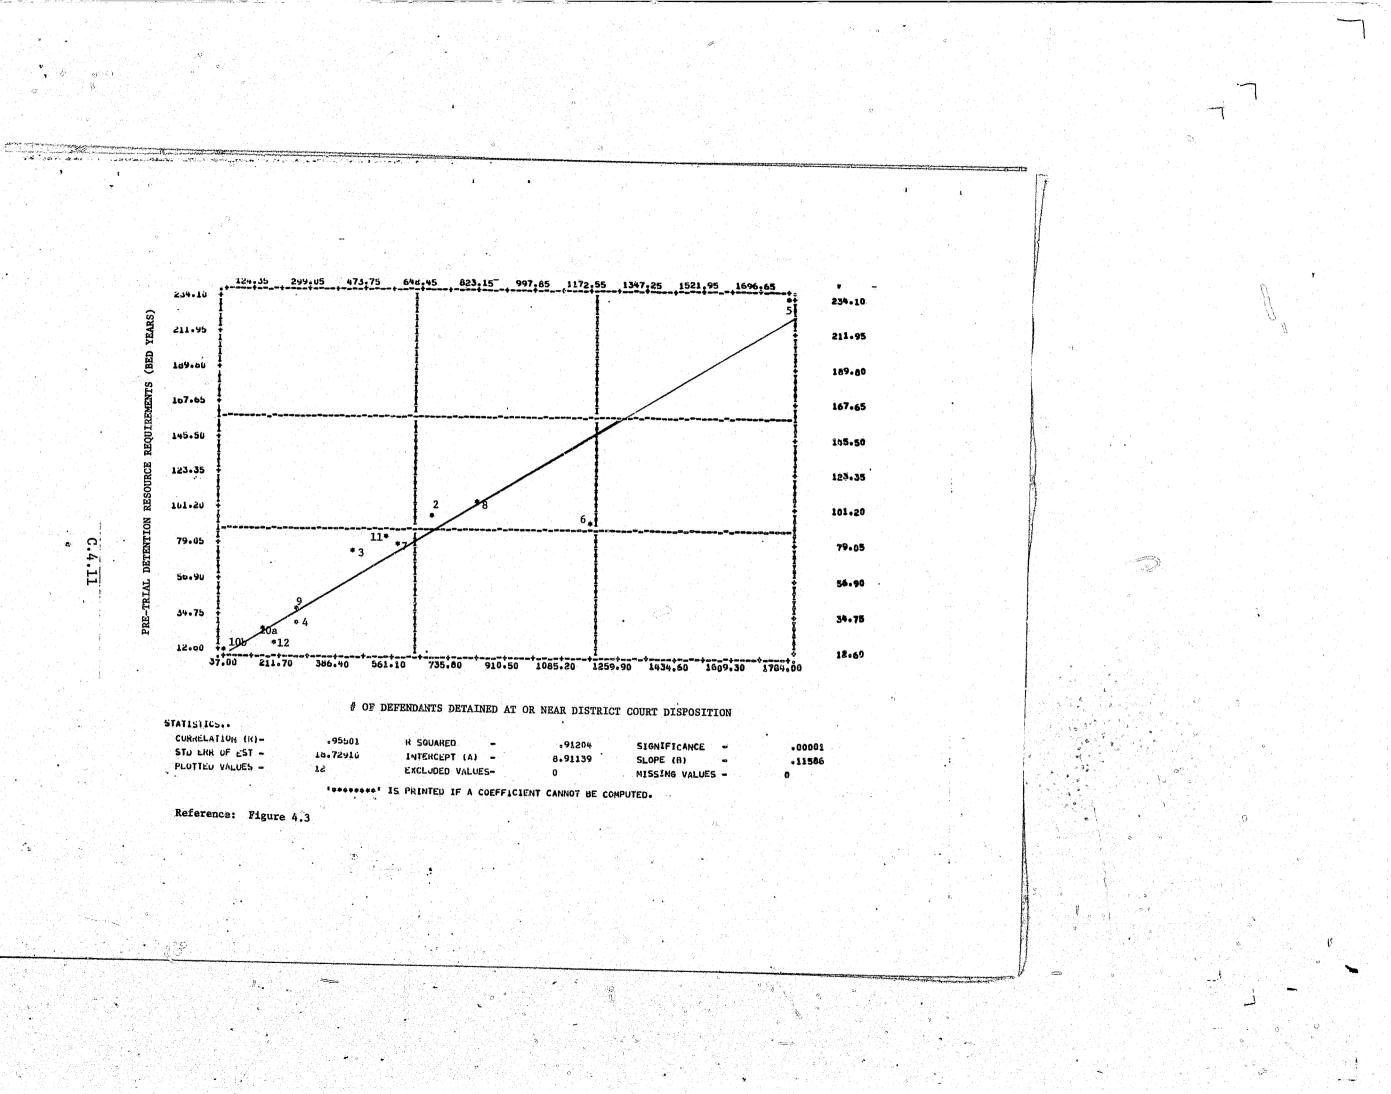

| 6,947                                                                 | \$4,868.0                                                            | 911.8                                                                                      |

( ) = % of Total (less Baltimore City).

<sup>1</sup>Cost estimates are based on the number of bed years and the average cost per bed year (i.e. FY 1977 budgeted cost divided by the total average number of beds utilized in FY 1977).

 $^2\mathrm{Based}$  on monthly jail population data as collected by the Department of Public Safety's Jail Inspector.

C.4.2







111



LOCAL

OR

DOC

5 L

SENTEN

ERS

OFFENDI

OF

#





÷ .....

1260.30 1143.89 1027.48 911.07 794.66 678.25 561.84 445.43 329.02 -212.61 96.20 .00004 .15383 0





, L . .

Ş









1,

APPENDIX D: Sample Questionnaires Sent to Criminal Justice Agencies and Used in Compiling Cost and Resource Information

Appendix D contains sample questionnaires that were sent to criminal justice agencies throughout Maryland. Responses to these questionnaires were used, along with other sources, to estimate the costs and resources required to process the FY 1977 criminal workload. Included is a sample of the questionnaires sent to law enforcement agencies, State's Attorneys offices and the local jails.

| APPENDIX | SUBSECT |
|----------|---------|
|          |         |
| D.1.     | Law Enf |
| D.2.     | State's |
| D.3.     | Local J |

....

# TION

forcement Questionnaire s Attorneys' Questionnaire Jail Questionnaire

ੁ

|   | PA | GI | 5   |
|---|----|----|-----|
|   |    |