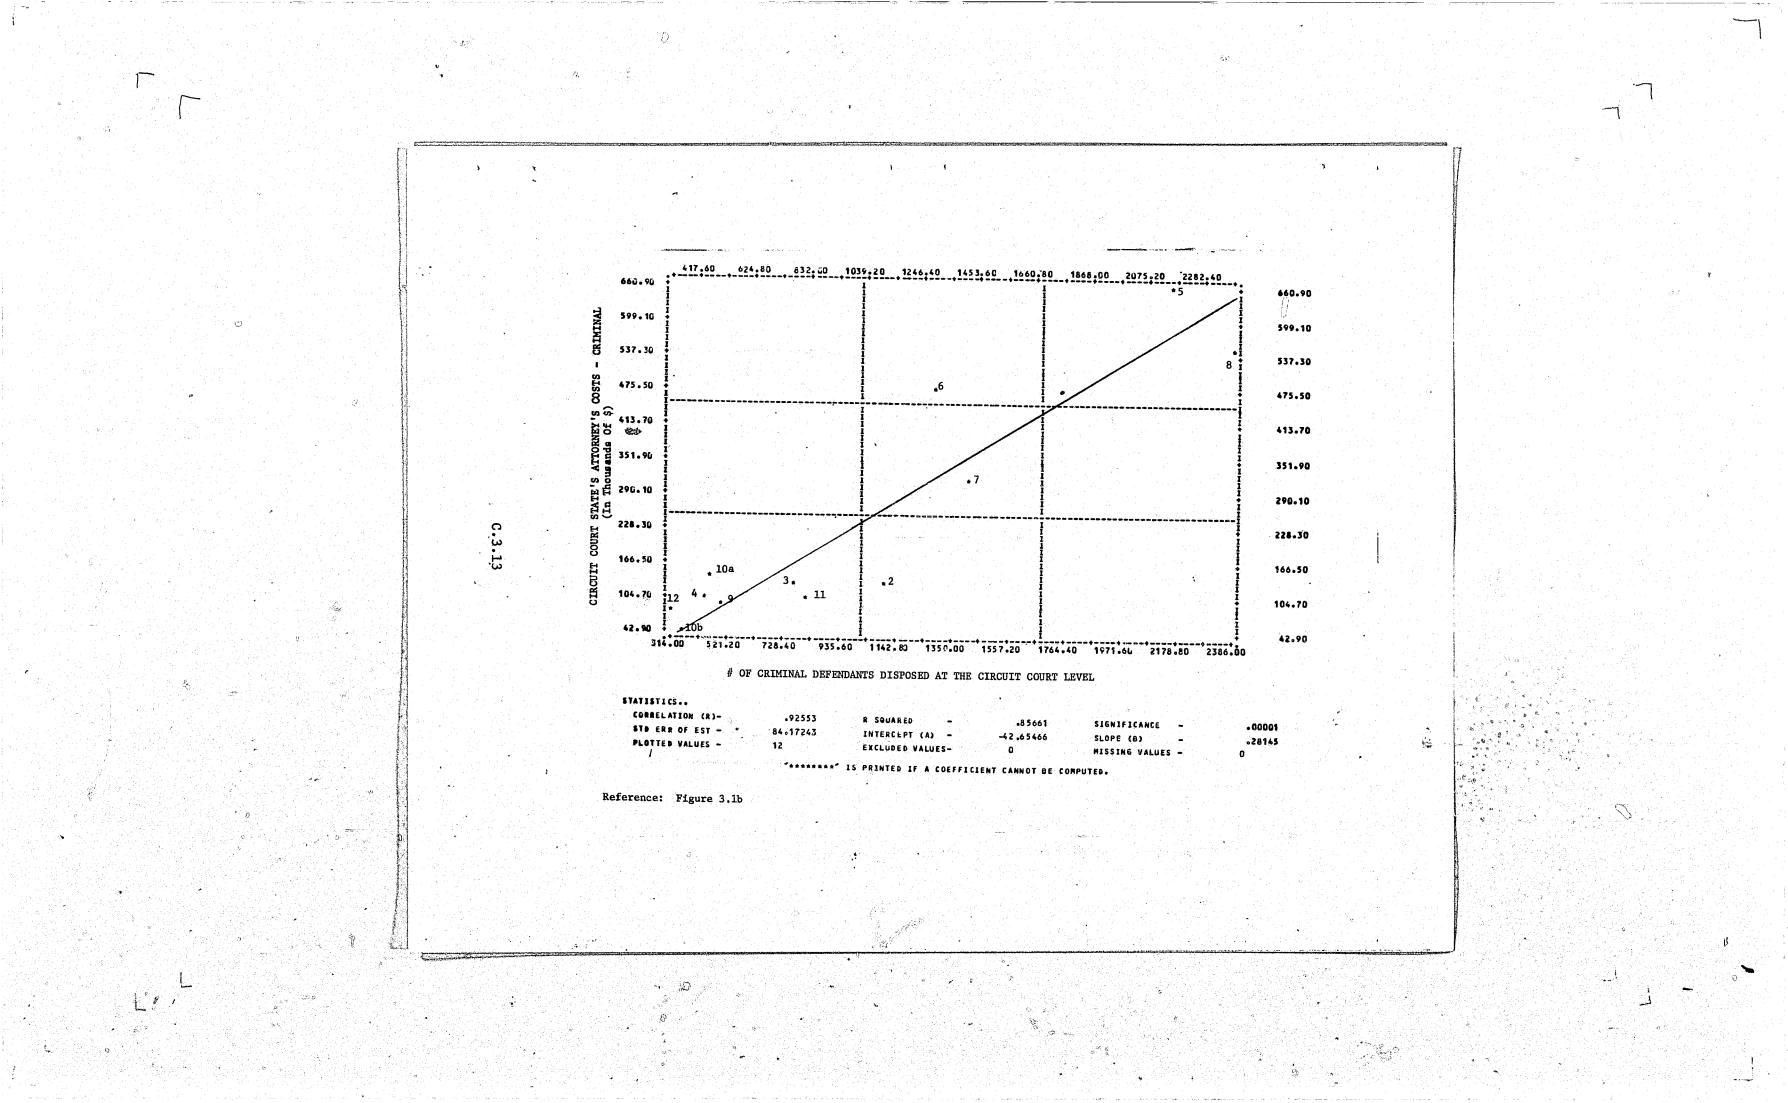

, held for Grand Jury, prayed a jury trial).

\*

C.3.2

See Table 3.9 for detailed breakdow, and explanation of Public Defender's costs - total cost shown does not include costs associated with mental institution cases.

C.3.3







1.2.2.



80021.10 121909.30 163797.50 205685.70 247573.90 289462.10 331350.30 373238.50 415126.70 457014.90 700.30 •3 638.90 CRIMINAL \$77.50

C.3.8

11

516.10

DISTRICT COURT JUDICIAL COSTS -(In Thousands of \$ ) 454.70 393.30 331.90 •2 270.50 - + 12 209.10 10a 147.70 £., ADULT POPULATION STATISTICS ... CORRELATION (D)-.00341 .64546 SIGNIFICANCE R SOUARED

STO ERR OF EST -135.46510 INTERCEPT (A) -196.45689 SLOPE (B) PLOTTED VALUES -12 ENCLUBED VALUES-MISSING VALUES -0 "..... IS PRINTED IF A COEFFICIENT CANNOT BE COMPUTED. Reference: Figure 3.1a













<u>417.60</u> <u>624.80</u> <u>632.00</u> <u>1039.20</u> <u>1246.40</u> <u>1453.60</u> <u>1660.80</u> <u>1868.00</u> <u>2075.20</u> <u>2282.40</u> 329.90 299.50 CRIMINAL 269.10 238.70 6 1 208.30 (\$ (\$ . 7 DEFENDER OF DEFENDER DEFENDER DEFENDER DEFENDER DEFENDER 2. PUBLIC ] C.3.14 117.10 COURT 86.70 CIRCUIT 56.30 1 25.90 + +10b 316.00 521.20 728.40 935.60 1142.80 1350.00 1557.20 1764.40 1971.60 2175.80 2386.60 # OF CRIMINAL DEFENDANTS DISPOSED AT THE CIRCUIT COURT LEVEL STATISTICS .. CORDELATION (R)-.70511 STO ERR OF EST -R SQUARED .4 9717 72.17557 SIGNIFICANCE -INTERCEPT (A) -PLOTTED VALUES -21.07159 12 SLOPE (B) EXCLUDED VALUES-. 0 MISSING VALUES -"BARRANDO" IS PRINTED IF A COEFFICIENT CANNOT BE COMPUTED. 0 Reference: Figure 3.1b 14 The seal 

8%





· · · ·

715.00 652.00 588..... 5