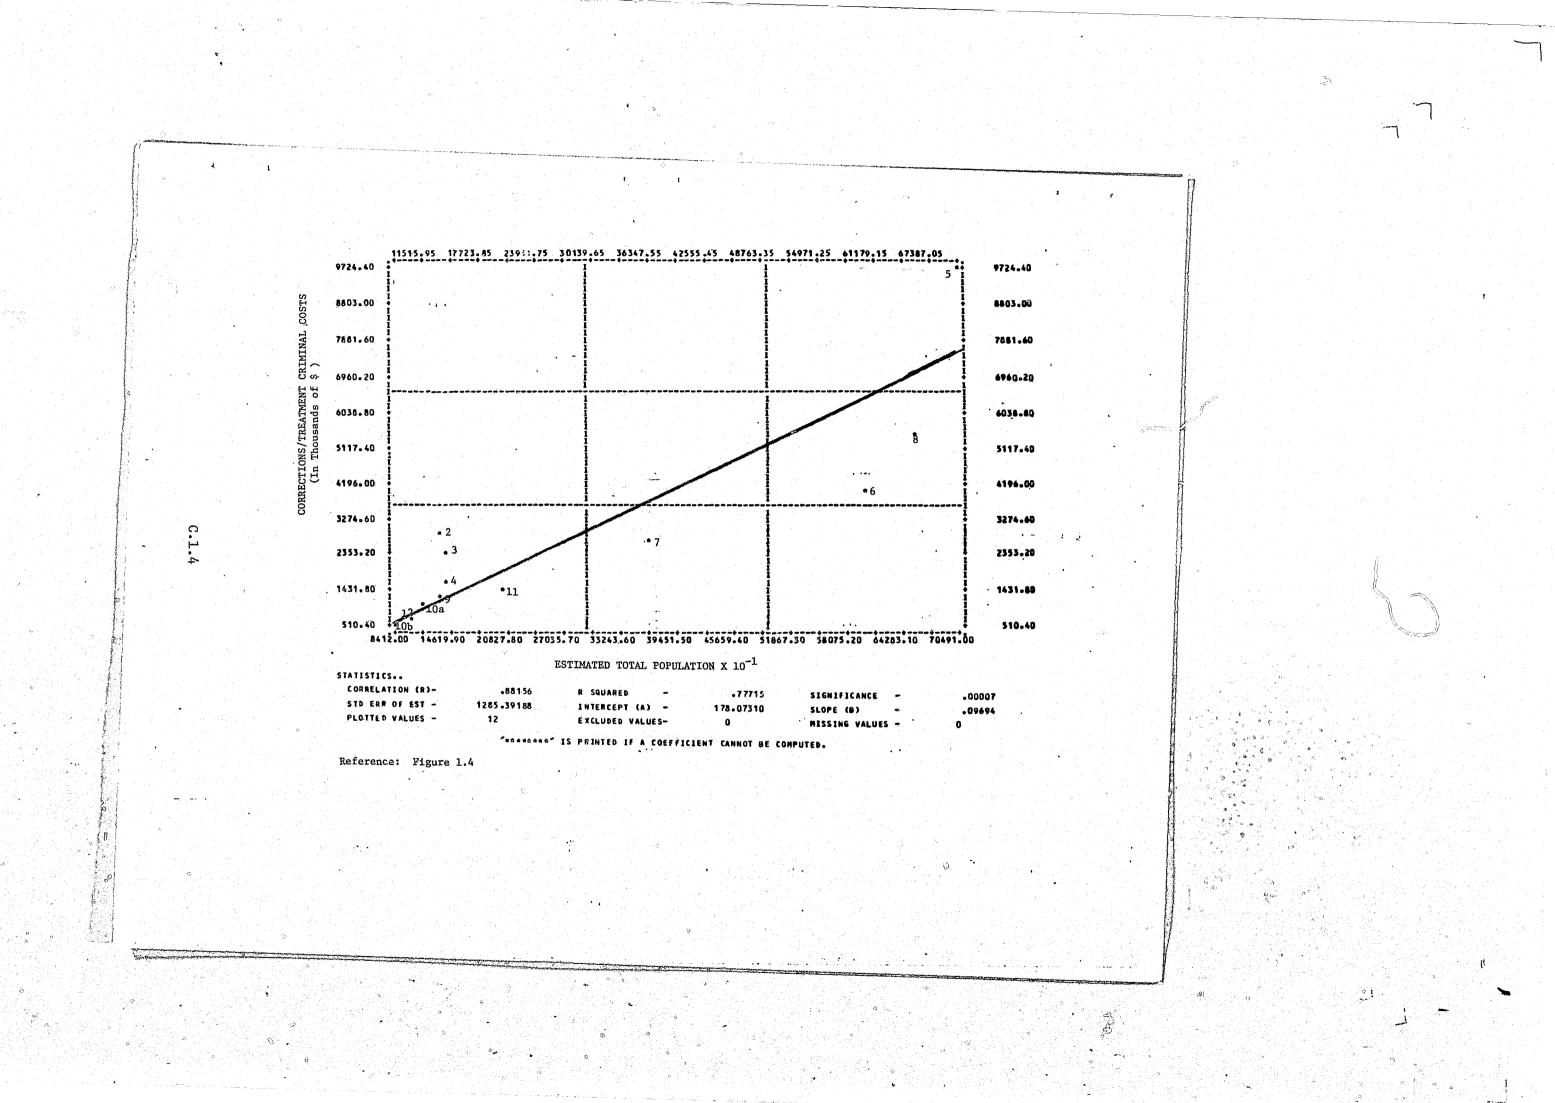

|                                                                  |

PAGE

Refers to the figures in the narrative section of this report to which the graphs correspond.

\*\*Graphs corresponding to Figure 3.2b in the narrative section of this report have not yet been included.





## GEOGRAPHIC GROUPINGS

Dorchester, Somerset, Wicomico, and Worcester counties. Caroline, Cecil, Kent, Queen Anne's, and Talbot counties Calvert, Charles, and St. Mary's counties. - 540. R, 11. Frederick and Washington counties.

فأصحبهم Sr.

..... ŝ.

.

NOTE: \*Baltimore City is not included in any of the subsequent graphs.





Ó

00









- 2











C.1.9





L# 1.



S.



C.2.1

 $\mathbf{1}$ 



 $\bigcirc$ 











\*





U





Reference: Figure 2.2





637.30 580.45 523.60 466.75 409.90 353.05 296.20 239.35 182.50 125.65 68.80 .00001 .02559

| GEOGRAPIIC<br>GROUPINGS                           | DISTRICT COURT CRIMINAL COSTS (IN THOUSANDS OF \$) |                                                         |                                                        |                                                    | TOTAL # OF<br>DISTRICT<br>COURT    | c                                            | CIRCUIT                                                   |                                                      |                                     |
|---------------------------------------------------|----