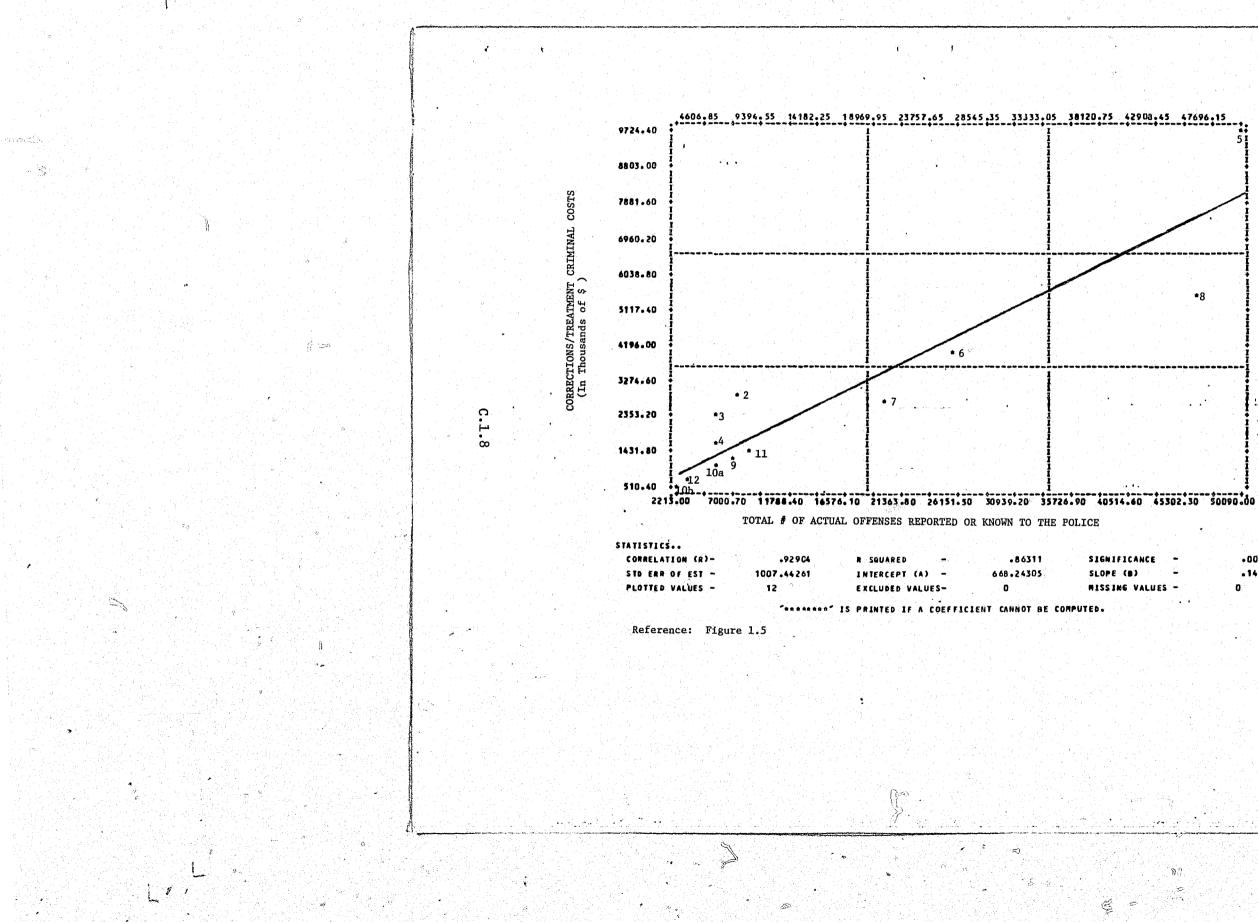

|                                                                  |

PAGE

Refers to the figures in the narrative section of this report to which the graphs correspond.

\*\*Graphs corresponding to Figure 3.2b in the narrative section of this report have not yet been included.





## GEOGRAPHIC GROUPINGS

Dorchester, Somerset, Wicomico, and Worcester counties. Caroline, Cecil, Kent, Queen Anne's, and Talbot counties Calvert, Charles, and St. Mary's counties. - 540. R, 11. Frederick and Washington counties.

فأصحبهم Sr.

..... ŝ.

.

NOTE: \*Baltimore City is not included in any of the subsequent graphs.





Ó

00









- 2











C.1.9





L# 1.



S.



C.2.1

 $\mathbf{1}$ 



 $\bigcirc$ 











\*





U





Reference: Figure 2.2





637.30 580.45 523.60 466.75 409.90 353.05 296.20 239.35 182.50 125.65 68.80 .00001 .02559

| GEOGRAPIIC<br>GROUPINGS                           | DISTRICT COURT CRIMINAL COSTS (IN THOUSANDS OF \$) |                                                         |                                                        |                                                    | TOTAL # OF<br>DISTRICT<br>COURT    | c                                            | CIRCUIT                                                   |                                                      |                                     |
|---------------------------------------------------|---------------------