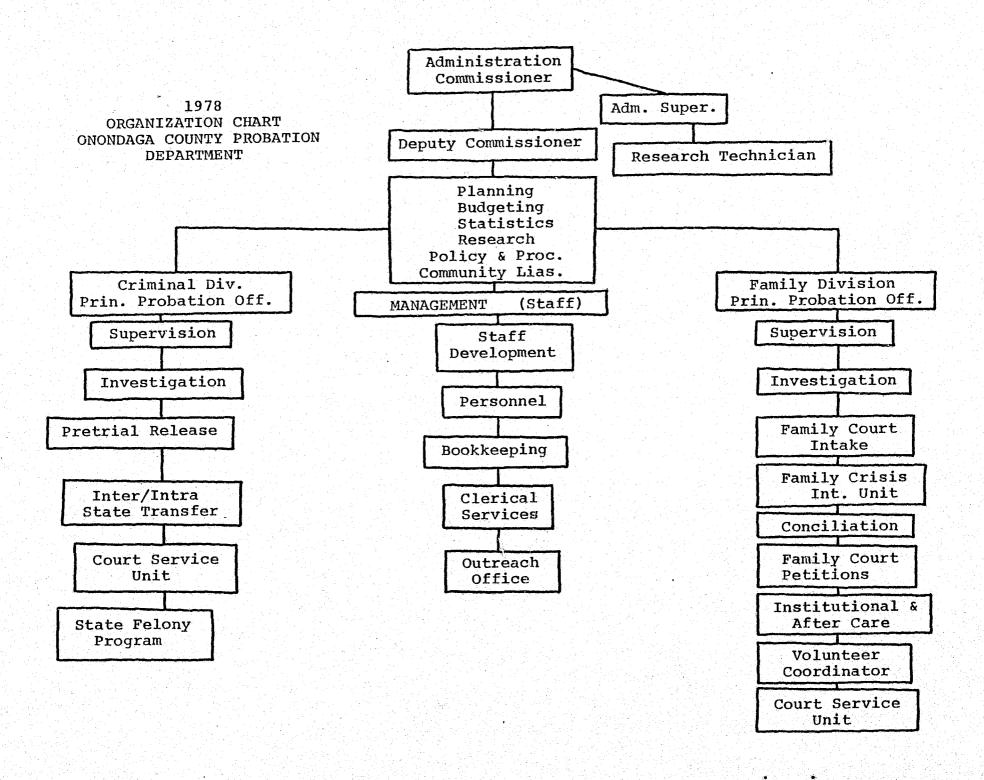

## 1978 PROBATION DEPARTMENT PERSONNEL

COMMISSIONER

FREDERICK A. BOBENHAUSEN

DEPUTY COMMISSIONER

EDMUND J. GENDZIELEWSKI

TRAINING SUPERVISOR

T. RICHARD KANE

ADMINISTRATIVE SUPERVISOR

STEPHEN J. DAVIS

RESEARCH TECHNICIAN

KRISTEN GURNEY

ADULT DIVISION

FAMILY DIVISION

PRINCIPAL PROBATION OFFICER PRINCIPAL PROBATION OFFICER

CAROL F. SMITH

MYLA E. GREENE

PROBATION SUPERVISORS

PROBATION SUPERVISORS

ALPHONSE R. GIACCHI EDWARD T. MONTAGUE JOHN F. GRIFFIN

ROBERT C. KOSTY EDWARD F. COYLE JOHN J. YOUNG JAMES F. STEELE JANET WRIGHT

SENIOR PROBATION OFFICERS

SENIOR PROBATION OFFICERS