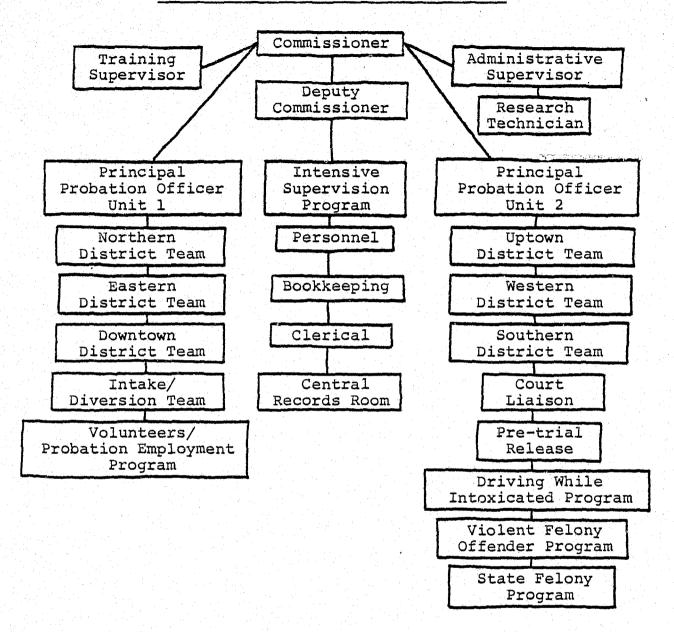

In addition to these developments and the ongoing provision of probation services, 1978 was also the year that we undertook - with the assistance of the State Division of Probation - a comprehensive management study of the department. This study led to the formulation of a plan for the reorganization of the department, effective January 1 of 1979. (See "Plans and Programs for 1979")

#### ACKNOWLEDGEMENT

The Probation Department lost a good friend in 1978, with the passing of Mr. Leo Teeter. Mr. Teeter was a Probation Consultant with the State Division of Probation, and was assigned primarily to work with our department. In that capacity, he conducted the management study which we subsequently used to develop our plan for the reorganization of the department in 1979. Mr. Teeter was helpful to us in many other ways and was working closely with us right up until his untimely death in July of 1978.