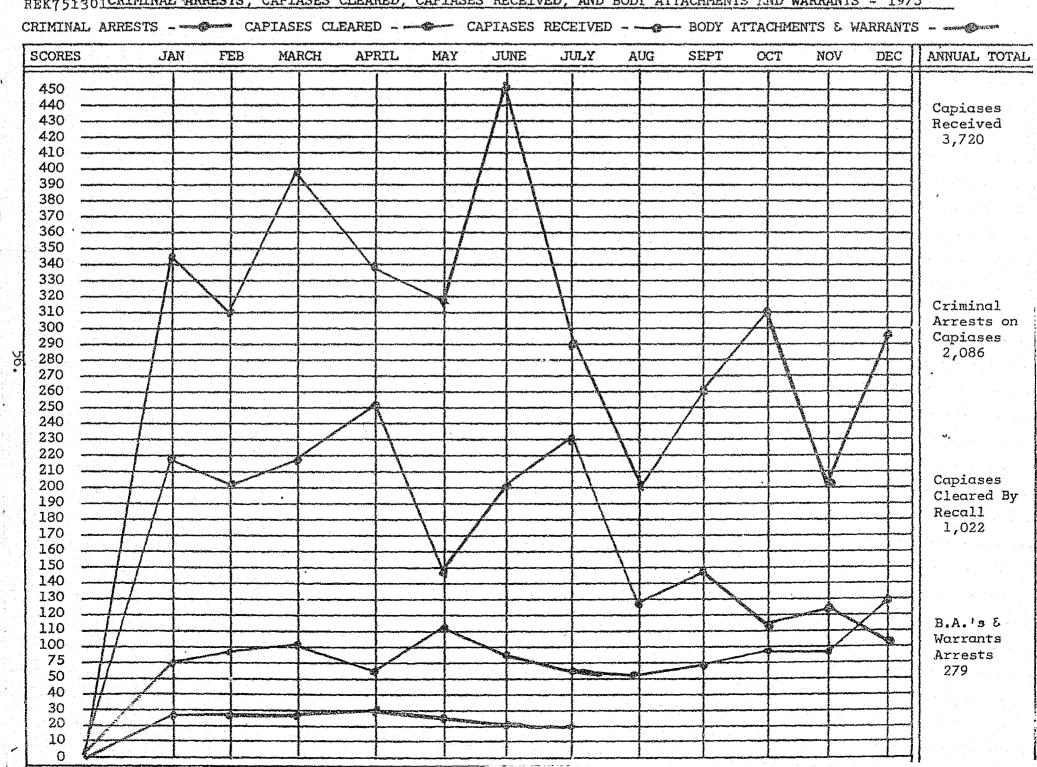

Responding to the 1974 orders of the Common Pleas Court, the Warrant Division, in cooperation with Division 4 and Jail Security, have arrested more fugitives than any law enforcement agency in the County with but a fraction of the manpower.