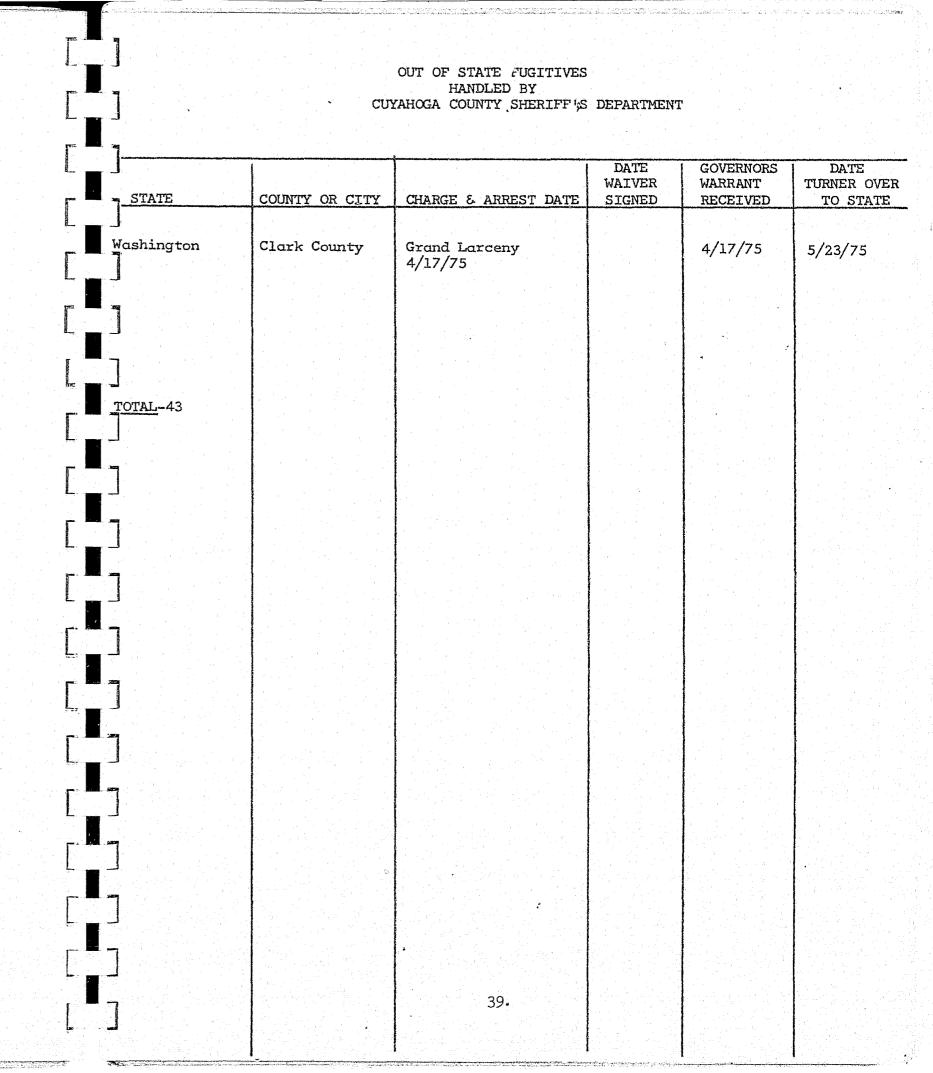

Responding to the 1974 orders of the Common Pleas Court, the Warrant Division, in cooperation with Division 4 and Jail Security, have arrested more fugitives than any law enforcement agency in the County with but a fraction of the manpower.