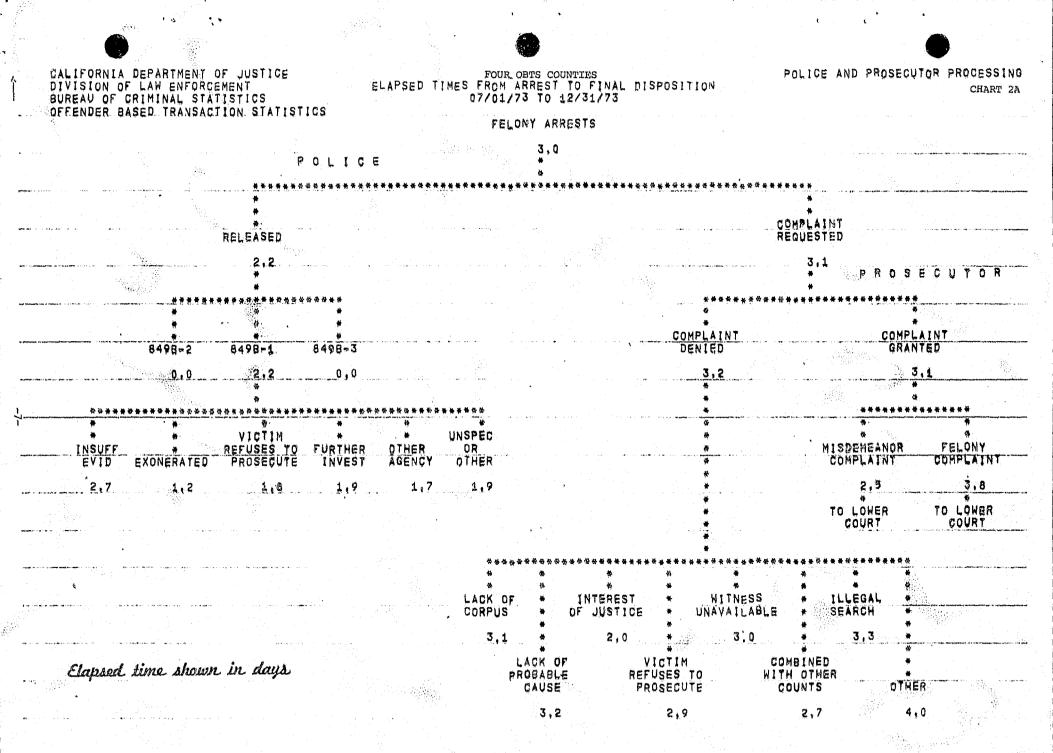

#### DISPOSITION TREE DATA DISPLAYS

The OBTS system has stimulated the development of a data display known as the "disposition tree." The disposition tree depicts the various levels in the criminal justice system at which the adult felony arrestee can receive a final disposition. Both numeric totals and percent calculations are indicated. These enable the user to relate the specific level of disposition (arrest, prosecution, or court) or type of disposition (release, probation, jail, etc.) to the four-county total of OBTS felony arrest dispositions. Charts 1A, 1B, and 1C show the felony disposition summary of these arrests.

#### ELAPSED TIME REPORTS

In addition to displaying numeric and percent data, a series of elapsed time reports are also a part of the disposition tree package. These reports show the elapsed time in days from the date of each felony arrest to the date of final disposition, regardless of whether that disposition takes place at the law enforcement, prosecution, lower court, or superior court level. Charts 2A, 2B, and 2C show the elapsed time for the various dispositions of the adult felony arrests in the four OBTS counties during the last six months of 1973.

The disposition tree data shown in Charts 1 and 2 represent a 25 percent sample of the dispositions of adult felony arrests made in Los Angeles, Orange, San Bernardino, and San Diego Counties as described on pages 1-2. Since the sample was restricted to those documents received by the Bureau of Criminal Statistics, the totals probably do not reflect exactly one-fourth of the actual adult felony arrests made by any single agency or group of law enforcement agencies in each of the four OBTS counties. The data do show how the arrestees, whose dispositions were completed, received, and sampled, filtered out in the criminal justice system.