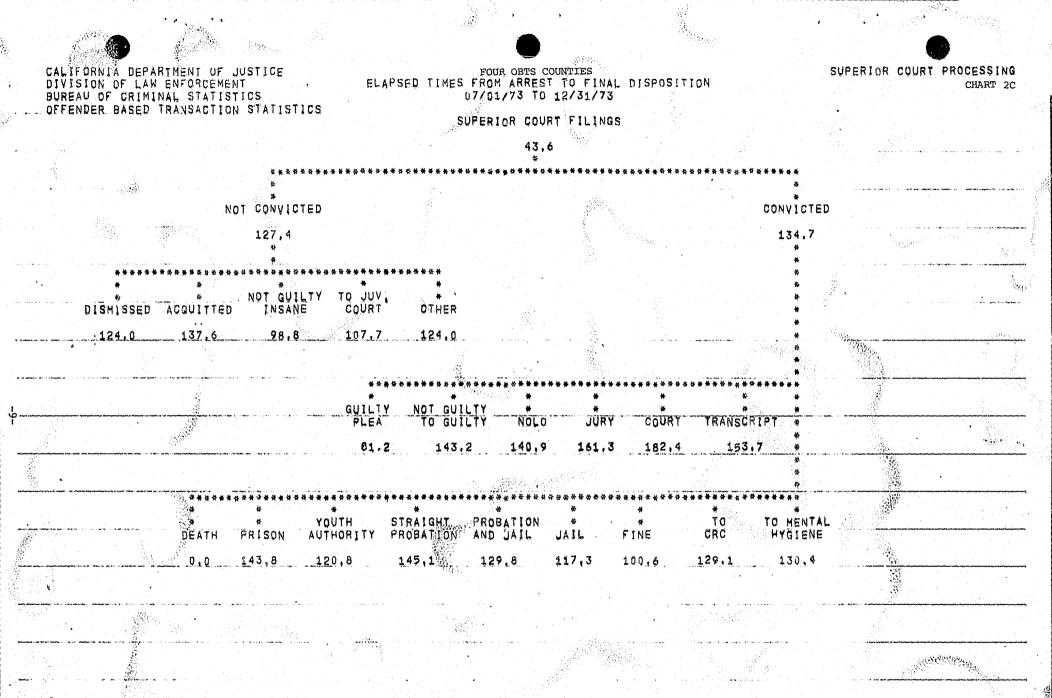

In addition to displaying numeric and percent data, a series of elapsed time reports are also a part of the disposition tree package. These reports show the lapsed time in days from the date of each felony arrest to the date of final disposition.

#### ELAPSED TIME REPORTS

In addition to displaying numeric and percent data, a series of elapsed time reports are also a part of the disposition tree package. These reports show the elapsed time in days from the date of each felony arrest to the date of final disposition, regardless of whether that disposition takes place at the law enforcement, prosecution, lower court, or superior court level. Charts 2A, 2B, and 2C show the elapsed time for the various dispositions of the adult felony arrests in the four OBTS counties during the last six months of 1973.