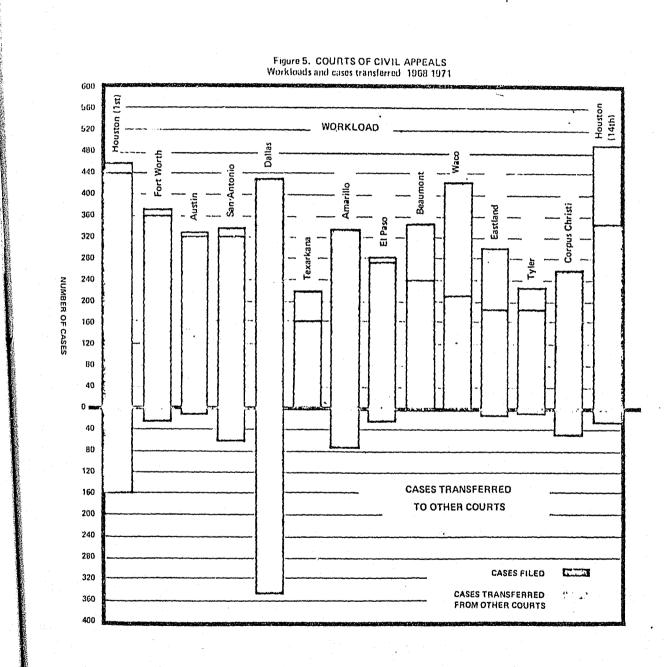

# The Appellate Court Program filed, have been placed onto tape.

State Correctional Program OBTS has created several correctional file tapes including a tape containing three years of correctional information (1971-1973). The data are being collected from various sources to be used for the publication of statistics regarding superior court commitments to the state correctional treatment programs.

The Appellate Court Program redesignated the Offender-Based Appellate System (OBAS) describes an offender's disposition from a court of appeal. A master file definition and Mark IV update program have been developed. Phase I data, 1974 appeals