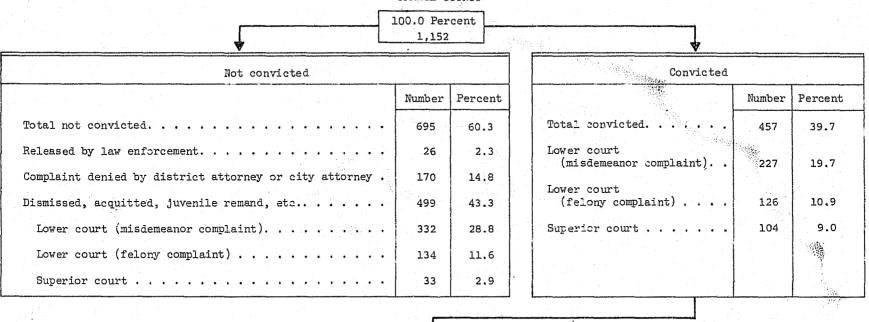

#### DISPOSITION TREE DATA DISPLAYS

The OBTS system has stimulated the development of a data display known as the "disposition tree." The disposition tree depicts the various levels in the criminal justice system at which the adult felony arrestee can receive a final disposition. Both numeric totals and percent calculations are indicated. These enable the user to relate the specific level of disposition (arrest, prosecution, or court) or type of disposition (release, probation, jail, etc.) to the four-county total of OBTS felony arrest dispositions. Charts 1A, 1B, and 1C show the felony disposition summary of these arrests.

The disposition tree data shown in Charts 1 and 2 represent a 25 percent sample of the dispositions of adult felony arrests made in Los Angeles, Orange, San Bernardino, and San Diego Counties as described on pages 1-2. Since the sample was restricted to those documents received by the Bureau of Criminal Statistics, the totals probably do not reflect exactly one-fourth of the actual adult felony arrests made by any single agency or group of law enforcement agencies in each of the four OBTS counties. The data do show how the arrestees, whose dispositions were completed, received, and sampled, filtered out in the criminal justice system.