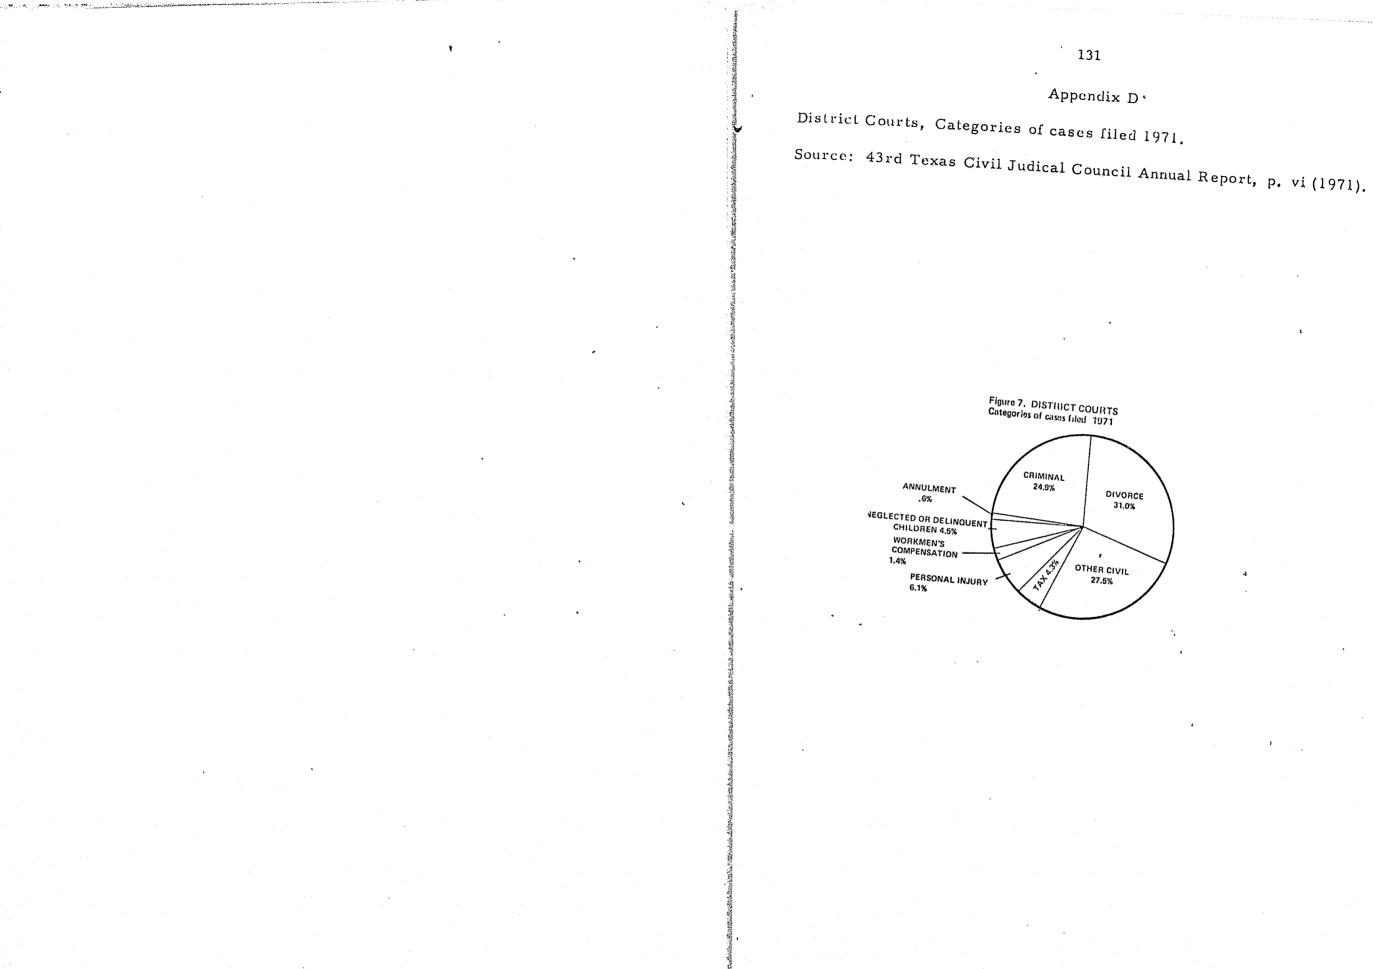

There are numerous applications of the disposition tree format in which dispositional data for specific law enforcement agencies, courts, counties, offenses, etc. may be displayed upon request.

More information of the OBTS disposition tree data, together with samples of the felony disposition summary and elapsed time disposition trees are attached as Fxhibit B.