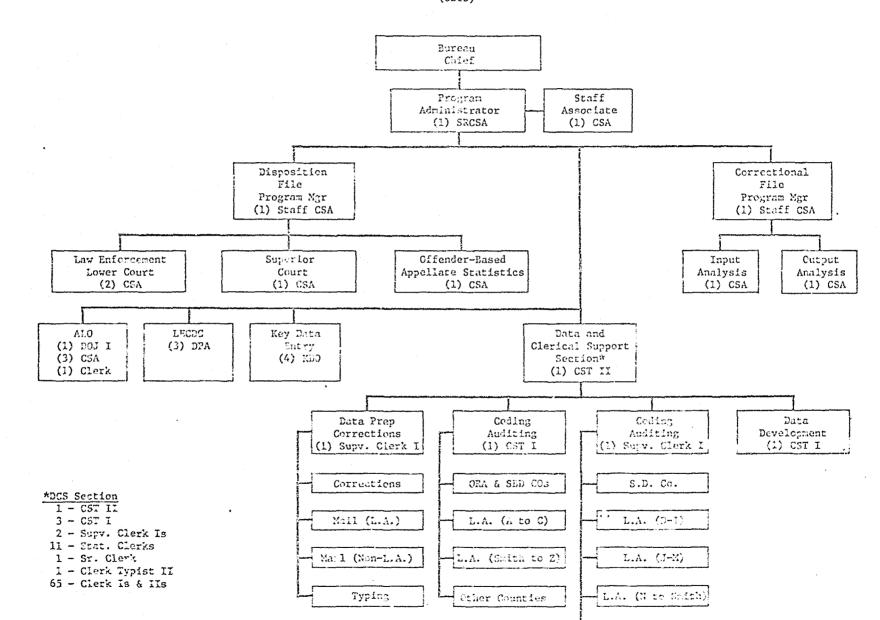

The OBTS program has been reorganized to achieve its stated objectives. The organizational chart attached as Exhibit A illustrates the management policy and shows the span of control, supervision of personnel, and quality control measures.