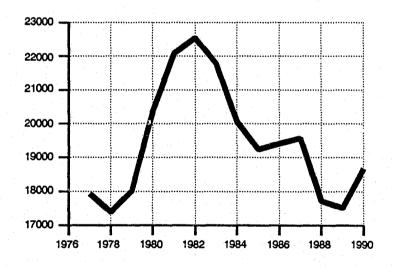

|           | List of Figures                       | Page |
|-----------|---------------------------------------|------|
| <b>l.</b> | Incarceration Totals, 1977-1990       | 4    |
| II.       | Crime, Arrest and Incarceration Rates | 5    |
| 111.      | Incarcerations by Age, 1990           | 7    |

In 1990, 18,671 incarcerations were reported to the North Dakota Jail Information System (NDJIS). This total represents an increase of 6.6 percent from the 1989 total of 17,520. Ninetysix percent of the incarcerations, or 17,913, were adults and 758 were juveniles. Eighty-five percent, or 15,789 were male and 2,882 were female.