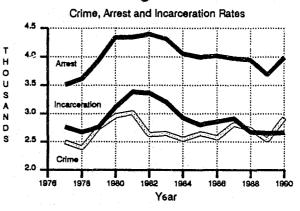

|           | List of Figures                       | Page |
|-----------|---------------------------------------|------|
| <b>l.</b> | Incarceration Totals, 1977-1990       | 4    |
| II.       | Crime, Arrest and Incarceration Rates | 5    |
| 111.      | Incarcerations by Age, 1990           | 7    |