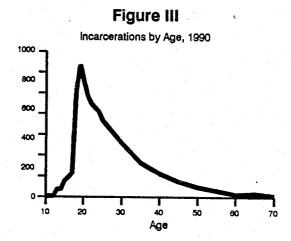

|           | List of Figures                       | Page |
|-----------|---------------------------------------|------|
| <b>l.</b> | Incarceration Totals, 1977-1990       | 4    |
| II.       | Crime, Arrest and Incarceration Rates | 5    |
| 111.      | Incarcerations by Age, 1990           | 7    |