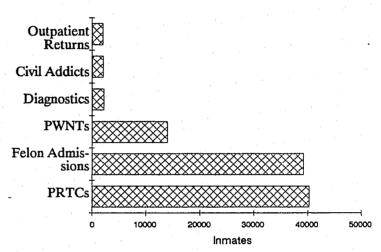

#### **RECEIVED**

- 39,272 new felon admissions received from court.
- 2,158 new civil narcotic addict admissions received from court.
- 2,277 county diagnostic cases received.
- 40,309 felon parole violators returned to custody (PRTCs and parole violators pending revocation).
- 14,070 parole violators returned with a new term from court (PWNTs).
- 649 escape returns to CDC institutions.
- 2,114 outpatients returned to custody.

### TYPE OF RECEPTION CALENDAR YEAR 1990