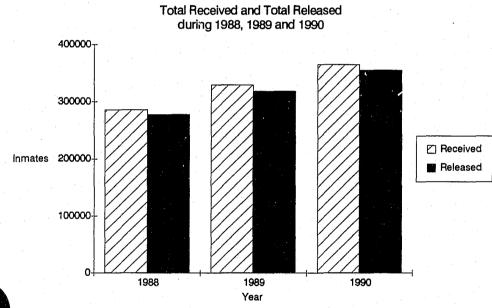

| INSTITUTION                              | POPULATION<br>12-31-89 | TOTAL<br>RECEIVED | TOTAL<br>RELEASED | POPULATION<br>12-31-90 |
|------------------------------------------|------------------------|-------------------|-------------------|------------------------|
| TOTAL INSTITUTION                        | 87,297                 | 365,510           | 355,498           | 97,309                 |
| Total Male                               | 81,297                 | 332,786           | 323,268           | 90,807                 |
| Male Prisons                             | 69,612                 | 174,531           | 164,948           | 78,687                 |
| AVENAL SP                                | 2,770                  | 5,504             | 4,864             | 3,398                  |
| CCC                                      | 5,148                  | 7,245             | 6,706             | 5,661                  |
| CCI - Main                               | 2,565                  | 4,263             | 4,119             | 2,690                  |
| CCI – IV A                               | 916                    | 2,088             | 1,983             | 1,017                  |
| CCI – IV B                               | 743                    | 6,023             | 5,697             | 1,066                  |
| CIM - Main                               | 2,044                  | 12,070            | 11,915            | 2,170                  |
| CIM - East                               | 1,208                  | 15,916            | 15,791            | 1,224                  |
| CMC - East*                              | 3,876                  | 4,244             | 4,221             | 3,858                  |
| CMC - West                               | 2,889                  | 4,988             | 4,983             | 2,880                  |
| CMF                                      | 2,893                  | 8,446             | 8,322             | 2,966                  |
| CMF - South                              | 3,918                  | 5,459             | 5,201             | 4,159                  |
| CORCORAN                                 | 4,981                  | 7,907             | 7,326             | 5,551                  |
| CRC                                      | 3,492                  | 7,464             | 7,476             | 3,487                  |
| CTF - Central                            | 2,565                  | 10,816            | 10,537            | 2,828                  |
| CTF - North                              | 2,528                  | 5,648             | 5,622             | 2,532                  |
| CTF - South                              | 793                    | 1,854             | 1,823             | 805                    |
| CVSP                                     | 1,292                  | 6,107             | 4,253             | 3,122                  |
| DVI                                      | 2,306                  | 3,884             | 3,814             | 2,363                  |
| FOL - CSP SACTO                          | 2,727                  | 15,698            | 15,276            | 3,164                  |
| FOLSOM                                   | 4,206                  | 5,265             | 5,333             | 4,117                  |
| MULE CREEK                               | 3,445                  | 5,225             | 4,854             | 3,832                  |
| PELICAN BAY                              | 645                    | 4,829             | 2,079             | 3,382                  |
| RJD                                      | 3,151                  | 7,390             | 6,959             | 3,562                  |
| SCC                                      | 5,358                  | 9,208             | 9,029             | 5,501                  |
| SAN QUENTIN                              | 3,153                  | 6,990             | 6,765             | 3,352                  |
| Male Community Based                     | 2,672                  | 12,625            | 12,285            | 2,813                  |
| REGION I                                 | 1,176                  | 4,471             | 4,340             | 1,240                  |
| REGION II                                | 277                    | 1,570             | 1,483             | 339                    |
| REGION III                               | 547                    | 2,698             | 2,649             | 492                    |
| REGION IV                                | 672                    | 3,886             | 3,813             | 742                    |
| * Includes 406 persons under care of the |                        |                   | - <b>,</b>        |                        |