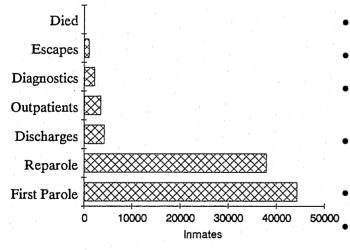

#### RELEASED

- 82,419 felon inmates were released to parole from CDC institutions and temporary release status.
- 44,421 were first releases to parole.
- 37,998 were re-released to parole.
- 2,230 county diagnostic cases were discharged from CDC institutions.
- 1,097 inmates escaped from CDC institutions and community-based facilities.
- 122 inmates died in CDC institutions.
- 3,558 civil narcotic addicts were released to outpatient status.
- 4,256 inmates were discharged from CDC institutions.

#### TYPE OF RELEASE CALENDAR YEAR 1990