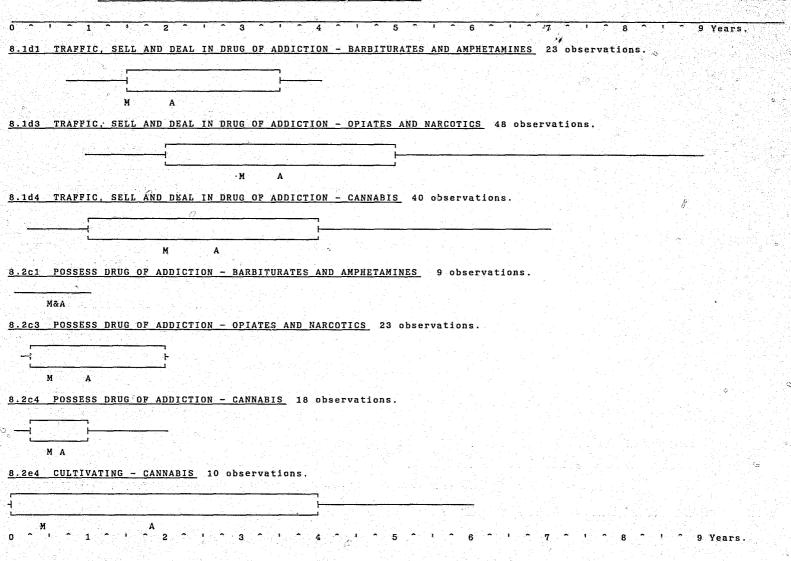

- 10. a) Statistical measures for "Suspended Sentences" in Table 1 relate only to the original term of imprisonment imposed and do not show the period for which the sentence of imprisonment was suspended. (These terms of imprisonment are not repeated under the category "Imprisonment" for the same offence).
  - b) The original term of imprisonment imposed is used as the denominator in Tables 6 and 7 to derive the "Portion of Orginal Term Suspended".
  - c) The expression "Operational Period" in Table 7 refers to the length of time for which the sentence of imprisonment is suspended. The actual definition is to be found in section 21(3) of the Penalties and Sentences Act 1985 (No. 10260).
  - d) Suspended sentences of imprisonment are only shown under the column headed "SUSP" in Tables 3 and 4. They do not also appear under "Years of Imprisonment (or YTC)". This applies whether or not the whole or part of the term of imprisonment was suspended.
  - e) The percentage of offenders (Table 4) or offences (Table 3) given a custodial sentence excludes suspended sentences. That is, the numerator consists only of Imprisonment and YTC.
- 11. On the box and whiskers graph (Table 8) "M" means median and "A" means average (arithmetic mean). A missing left or right whisker on one of these graphs means there was a cluster of observations at this level of imprisonment.
- 12. The number of persons sentenced is found by selecting the principal offence under which to record that person. The rules used to select the principal offence are as follows: