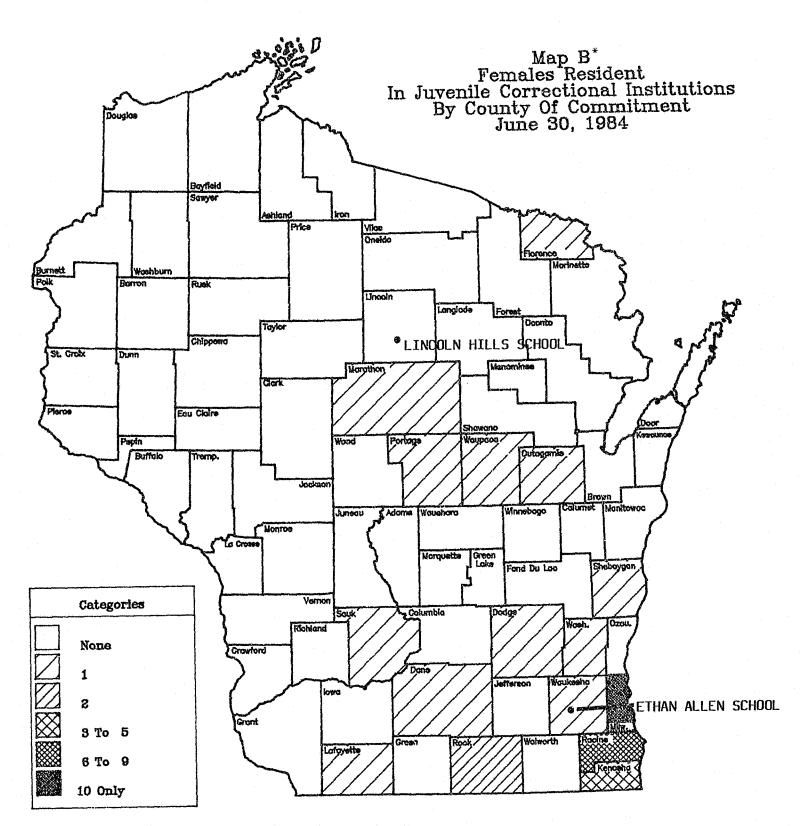

The June 30, 1984 resident population of 471 juveniles was slightly less (3.7 percent) than the 489 residents reported on June 30, 1983. Descriptive information; i.e., data relating to major delinquent act, race and ethnicity, etc. about juveniles in residence on June 30, 1984, can be found in Tables 1-11 while selected trend data for the years 1980-1984 appears in Appendix Tables A and B. A visual portrayal of the resident population by sex and county of commitment can be found in Maps A and B.

Twenty-nine out of the 37 girls (78.4 percent) in residence on June 30, 1984, were classified as new commitments, six (16.2 percent) as returns following revocation of aftercare supervision, and two were being supervised for jurisdictions other than Wisconsin. Three-fourths (75.7 percent) of the girls were sent to Lincoln Hills from counties located in the southern and southeastern sections of the state. Two counties, Milwaukee with 10 commitments and Racine with 8, accounted for just under one-half (48.6 percent of the resident population. (See MAP B and Table 3.) Girls from White racial backgrounds made up slightly less than one-half (48.7 percent) of the population while just over one-third (35.1 percent) were from Black family backgrounds. Five girls, including one from a Hispanic cultural background were reported to be Native Americans. The average (mean) age for girls in residence on June 30, 1984, was found to be 16.1 years.