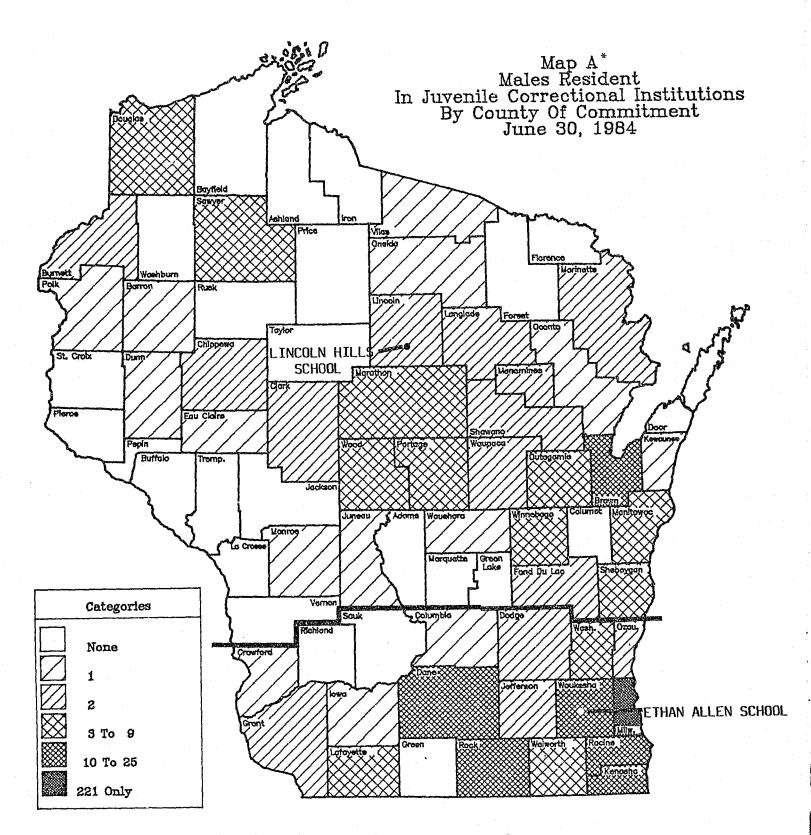

The June 30, 1984 resident population of 471 juveniles was slightly less (3.7 percent) than the 489 residents reported on June 30, 1983. Descriptive information; i.e., data relating to major delinquent act, race and ethnicity, etc. about juveniles in residence on June 30, 1984, can be found in Tables 1-11 while selected trend data for the years 1980-1984 appears in Appendix Tables A and B. A visual portrayal of the resident population by sex and county of commitment can be found in Maps A and B.

Four hundred and thirty-four boys, 312 (71.9 percent) at Ethan Allen and 122 (28.1 percent) at Lincoln Hills Schools were in residence on June 30, 1984. The line drawn across the state on Map A indicates the areas from which these facilities receive male juveniles. Boys committed from the 53 counties north of the line are, in most instances, sent to Lincoln Hills School near Irma in Lincoln County. Those from south of the line are sent, with some exceptions, to Ethan Allen in Waukesha County near the community of Wales. It should be noted that juvenile boys, after reception, may also be transferred between these two

-1-

112077

\* N = 423. Excludes 11 juvenile males for whom information was unavailable.

-2-

facilities as circumstances dictate. Milwaukee, Racine, Kenosha, Dane, and Waukesha counties with 221, 23, 22, 20, and 15 commitments respectively accounted for just under seven-tenths (69.4 percent) of all boys in residence on June 30, 1984. Twenty-fve out of the state's 72 counties had no representation in the resident population. (See Map A and Table 3.) Somewhat over three-fourths (78.6 percent) of the boys at Ethan Allen and just under nine-tenths (88.6 percent) of those at Lincoln Hills had entered the institution as new commitments. Boys returned to the institutions following revocation of some type of aftercare supervision made up about one-fifth (19.5 percent) of the population at Ethan Allen and less than one-tenth (8.2 percent) at Lincoln Hills. Eight boys, 6 at Ethan Allen and 2 at Lincoln Hills, were in residence awaiting the outcome of aftercare revocation hearings. Slightly under one-half (49.1 percent) of the boys in residence were from White or White-Hispanic family backgrounds while just over two-fifths (43.3 percent) were Black. The majority, 172 out of the 188 boys reported as being from Black backgrounds, were housed at Ethan Allen while 21 out of 26 Native Americans were in residence at Lincoln The average (mean) age for all boys was 16.2 years with Ethan Allen Hills. residents (16.3 years) being slightly older than those at Lincoln Hills (16.0 years). Armed robbery (21.5 percent), battery (15.4 percent), and theft (12.5 percent) were most often reported as the major delinquent acts committed by Ethan Allen residents just prior to admission; unarmed burglary (28.0 percent), auto theft (18.0 percent), and theft (11.5 percent) for residents at Lincoln Hills.