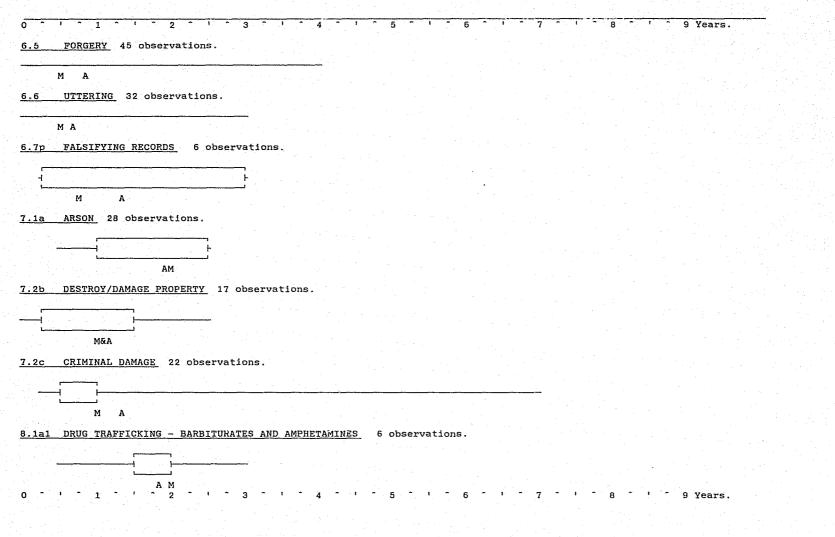

#### **EXPLANATORY NOTES:**

- 1. Table 1 "Statistical Measures of Penalties", relates to the sentence for every offence for which there is a penalty.
- 2. The preferred measure in Table 1 is the median. The median has half the values on each side of it (when the number of observations is an even number the midpoint of the two middle values is selected). The average (arithmetic mean) is subject to distortion due to extreme and unusual values. The mode gives the size of the most common penalty. The percentiles, read in conjunction with the median, indicate the size of the spread or variation, as each includes a quarter of the observations. The maximum and minimum values are self explanatory. The total number of observations (counts) is included as those with a small number of observations lack the reliability of those with more.
- 3. In Table 1 only the major penalty for each offence is shown. However, in Tables 3 and 4 ancillary penalties are also given, but are not quantified.
- 4. The Index to Table 1, as well as giving the number for each type of offence, also gives the code number. This code number remains the same in each of the tables and can therefore be utilised to locate any particular offence in each of the Tables.
- 5. The following offence grouping is followed:

#### Table Page Explanatory Notes (ii) Index to Table 1 (vi) Ĵ. Statistical Measures of Penalties 1 Disposition of Offences 2 50 Penalties Imposed for Each Offence 66 3 4 Penalties Imposed on persons 'sentenced' Based on Principal Offence 86 5 Minimum Term as a Percentage of Effective Sentence 101 6 Graphs of Sentences Imposed (Imprisonment and Y.T.C.) based on Table One 102