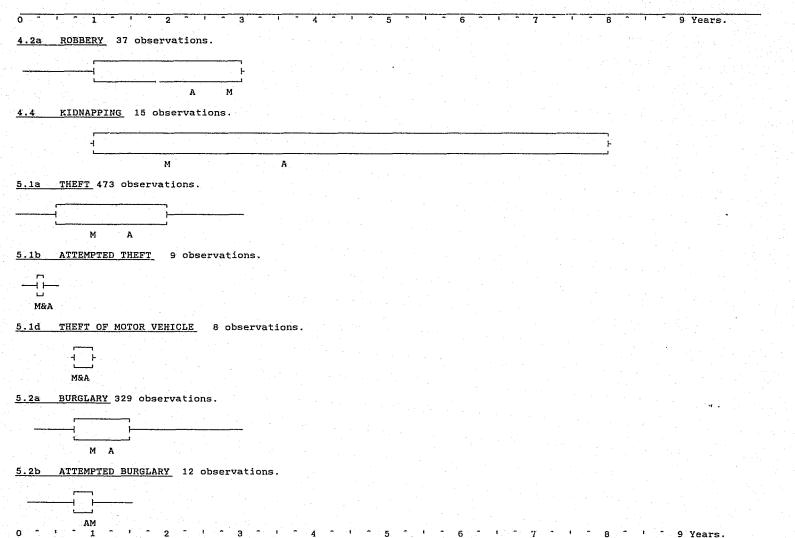

#### **EXPLANATORY NOTES:**

- 1. Table 1 "Statistical Measures of Penalties", relates to the sentence for every offence for which there is a penalty.
- 2. The preferred measure in Table 1 is the median. The median has half the values on each side of it (when the number of observations is an even number the midpoint of the two middle values is selected). The average (arithmetic mean) is subject to distortion due to extreme and unusual values. The mode gives the size of the most common penalty. The percentiles, read in conjunction with the median, indicate the size of the spread or variation, as each includes a quarter of the observations. The maximum and minimum values are self explanatory. The total number of observations (counts) is included as those with a small number of observations lack the reliability of those with more.
- 3. In Table 1 only the major penalty for each offence is shown. However, in Tables 3 and 4 ancillary penalties are also given, but are not quantified.
- 4. The Index to Table 1, as well as giving the number for each type of offence, also gives the code number. This code number remains the same in each of the tables and can therefore be utilised to locate any particular offence in each of the Tables.
- 5. The following offence grouping is followed:

#### Table Page Explanatory Notes (ii) Index to Table 1 (vi) Ĵ. Statistical Measures of Penalties 1 Disposition of Offences 2 50 Penalties Imposed for Each Offence 66 3 4 Penalties Imposed on persons 'sentenced' Based on Principal Offence 86 5 Minimum Term as a Percentage of Effective Sentence 101 6 Graphs of Sentences Imposed (Imprisonment and Y.T.C.) based on Table One 102