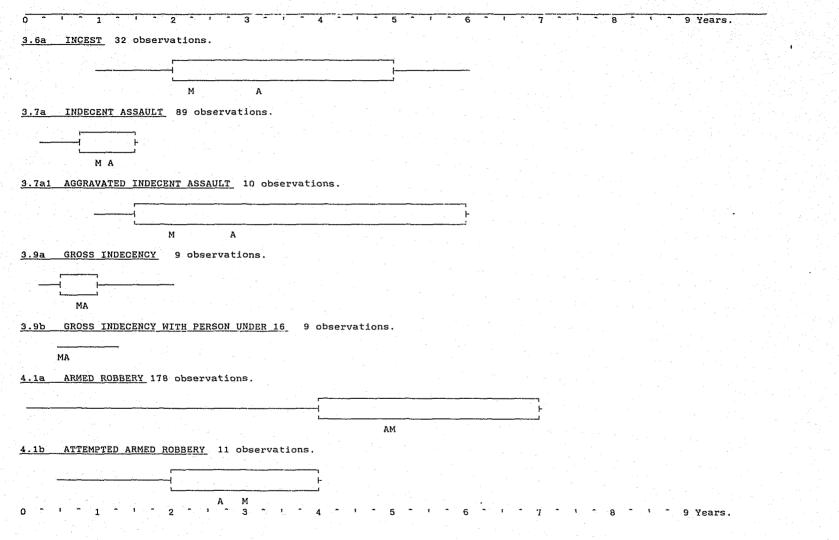

#### 1.1 MURDER

| IMPRISONMENT  | 12 | Counts                                |      |
|---------------|----|---------------------------------------|------|
| MEDIAN        |    | :                                     | Life |
| 25 % quartile |    | · · · · · · · · · · · · · · · · · · · | Life |
| 75 % quartile |    | . :                                   | Life |
| Mode          |    | :                                     | Life |
| Average       |    | an 1 a 🛔                              | Life |
| Maximum       |    | :                                     | Life |
| Minimum       |    |                                       | Life |
|               |    |                                       |      |

#### 1.1a ACCESSORY AFTER THE FACT OF MURDER

| IMPRISONMENT |  |  | 2 | Counts |   |       |
|--------------|--|--|---|--------|---|-------|
| Maximum      |  |  |   | :      |   | Life  |
| Minímum      |  |  |   | :      | З | Years |

#### 1.2a ATTEMPTED MURDER

YOUTH TRAINING CENTRE 1 Count : 2 Years

#### 1.2b WOUND WITH INTENT TO MURDER

| IMPRISONMENT |  |  | з | Counts |   |       |
|--------------|--|--|---|--------|---|-------|
| MEDIAN       |  |  |   | :      | 7 | Years |
| Maximum      |  |  |   | :      | 7 | Years |
| Minimum      |  |  |   | :      | 3 | Years |

#### 1.2f THREATENING MURDER

| PROBATION |  |  | 2 | Coun | ts |   |       |
|-----------|--|--|---|------|----|---|-------|
| Maximum   |  |  |   |      | :  | 3 | Years |
| Minimum   |  |  |   |      | :  | 3 | Years |

#### 1.3 MANSLAUGHTER (AS ALTERNATIVE TO MURDER)

| IMPRISONMENT  |                                                                                                                 | 10 | Cou | nts |   |       |    |        |        |
|---------------|-----------------------------------------------------------------------------------------------------------------|----|-----|-----|---|-------|----|--------|--------|
| MEDIAN        |                                                                                                                 |    |     | •   | 6 | Years |    |        |        |
| 25 % quartile |                                                                                                                 |    |     | :   | 5 | Years | 6  | Months |        |
| 75 % quartile |                                                                                                                 |    |     | :   | 6 | Years |    |        |        |
| Mode          |                                                                                                                 |    |     | •   | 6 | Years |    |        |        |
| Average       |                                                                                                                 |    |     | :   | 5 | Years | 10 | Months | 6 Days |
| Maximum       |                                                                                                                 |    |     | · · | 7 | Years |    |        | •      |
| Minimum       | 1997 - 1997 - 1997 - 1997 - 1997 - 1997 - 1997 - 1997 - 1997 - 1997 - 1997 - 1997 - 1997 - 1997 - 1997 - 1997 - |    |     | :   | 5 | Years |    |        |        |
|               |                                                                                                                 |    |     |     |   |       |    |        |        |

PAGE 2 1985 - Table 1 (1.3)

| FINE<br>Maximum<br>Minimum                                                                                     | 2         |                 | : \$<br>: \$ |       | 200<br>200         | .00   |        |         |                                         |
|----------------------------------------------------------------------------------------------------------------|-----------|-----------------|--------------|-------|--------------------|-------|--------|---------|-----------------------------------------|
| 4 MANSLAUGHTER                                                                                                 | ~ ~ ~ ~ ~ | ~~~~~~~~~       | ~ ~ ~ ,      | ~ ~ ~ | ، یہ یہ یہ یہ بہ ، |       |        |         | ~~~~~~~~~~~~~~~~~~~~~~~~~~~~~~~~~~~~~~~ |
| IMPRISONMENT                                                                                                   | 9         | Counts          |              |       |                    |       |        |         |                                         |
| MEDIAN                                                                                                         |           |                 | : !          | 5 Y   | ears               |       |        |         |                                         |
| 25 % guartile                                                                                                  |           |                 |              |       | lears              |       |        |         |                                         |
| 75 % guartile                                                                                                  |           |                 |              |       | lears              |       |        |         |                                         |
| Mode                                                                                                           |           |                 | -            |       | lears              |       |        |         |                                         |
| Average                                                                                                        |           |                 |              |       | lears              | 10    | Months | 20      | Davs                                    |
| Maximum                                                                                                        |           |                 |              |       | lears<br>lears     |       |        |         |                                         |
| Minimum                                                                                                        |           |                 |              | 4 . I | ears               |       |        |         |                                         |
| YOUTH TRAINING CENTRE                                                                                          | 1         | Count           | : 2          | 2 2   | ears               | 6     | Months |         |                                         |
| BOND                                                                                                           | 2         | Counts          |              |       |                    |       |        |         |                                         |
| Maximum                                                                                                        |           |                 |              | 3 Y   | 'ears              |       |        |         |                                         |
| Minimum                                                                                                        |           |                 | : 1          | 2 Y   | lears              |       |        |         |                                         |
| COMMUNITY SERVICE ORDER                                                                                        |           |                 | ta ang       |       |                    | °S    |        | ~ ~ ~ ~ | ***                                     |
| and a second |           |                 |              |       |                    |       |        |         |                                         |
| 4a ACCESSORY AFTER THE I                                                                                       | FACT      | OF MANS         | LAU          | GHI   | ER                 |       |        |         |                                         |
|                                                                                                                | _         | -               |              |       |                    |       |        |         |                                         |
| IMPRISONMENT                                                                                                   | . 1       | Count           | : 10         | D Y   | ears               |       |        |         |                                         |
|                                                                                                                |           | ~ ~ ~ ~ ~ ~ ~ ~ | ~ ~ ~ ~      | ~ ~ ~ |                    | ~~~~~ |        | ~ ~ ~   | ~~~~~                                   |
|                                                                                                                |           |                 |              |       |                    |       |        |         |                                         |
| 5 CULPABLE DRIVING                                                                                             |           |                 |              |       |                    |       |        |         |                                         |
|                                                                                                                |           |                 |              |       |                    |       |        |         |                                         |
| IMPRISONMENT                                                                                                   | 14        | Counts          |              |       |                    |       |        |         |                                         |
| MEDIAN                                                                                                         |           |                 |              |       | lears              |       |        |         |                                         |
| 25 % guartile                                                                                                  |           |                 |              |       |                    | 6     | Months |         |                                         |
| 75 % guartile                                                                                                  |           |                 |              |       | ears               |       |        |         |                                         |
| Mode                                                                                                           |           | 1               |              |       | lears              |       | M      |         | De                                      |
| Average                                                                                                        |           |                 |              |       |                    |       | Months | 26      | Javs                                    |
| Maximum                                                                                                        |           |                 |              |       | ears<br>lear       | 8     | Months |         |                                         |
| Min i maam                                                                                                     |           |                 |              | ιĭ    | car.               |       |        |         |                                         |
| Minimum                                                                                                        |           |                 |              |       |                    |       |        |         |                                         |
| Minimum<br>BOND                                                                                                | . 1       | Count           |              | 4 V   | leare              |       |        |         |                                         |