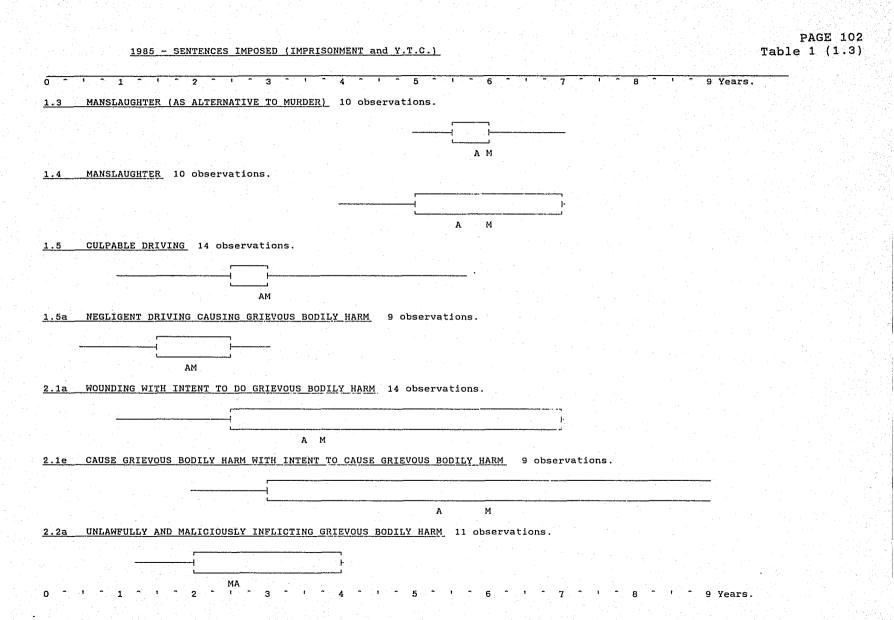

#### 1.3 MANSLAUGHTER (AS ALTERNATIVE TO MURDER)

| IMPRISONMENT  |                                                                                                                 | 10 | Cou | nts |   |       |    |        |        |
|---------------|-----------------------------------------------------------------------------------------------------------------|----|-----|-----|---|-------|----|--------|--------|
| MEDIAN        |                                                                                                                 |    |     | •   | 6 | Years |    |        |        |
| 25 % quartile |                                                                                                                 |    |     | :   | 5 | Years | 6  | Months |        |
| 75 % quartile |                                                                                                                 |    |     | :   | 6 | Years |    |        |        |
| Mode          |                                                                                                                 |    |     | •   | 6 | Years |    |        |        |
| Average       |                                                                                                                 |    |     | :   | 5 | Years | 10 | Months | 6 Days |
| Maximum       |                                                                                                                 |    |     | · · | 7 | Years |    |        | •      |
| Minimum       | 1997 - 1997 - 1997 - 1997 - 1997 - 1997 - 1997 - 1997 - 1997 - 1997 - 1997 - 1997 - 1997 - 1997 - 1997 - 1997 - |    |     | :   | 5 | Years |    |        |        |
|               |                                                                                                                 |    |     |     |   |       |    |        |        |

PAGE 2 1985 - Table 1 (1.3)

| FINE<br>Maximum<br>Minimum                                                                                     | 2         |                 | : \$<br>: \$ |       | 200<br>200         | .00   |        |         |                                         |
|----------------------------------------------------------------------------------------------------------------|-----------|-----------------|--------------|-------|--------------------|-------|--------|---------|-----------------------------------------|
| 4 MANSLAUGHTER                                                                                                 | ~ ~ ~ ~ ~ | ~~~~~~~~~       | ~ ~ ~ ,      | ~ ~ ~ | ، یہ یہ یہ یہ بہ ، |       |        |         | ~~~~~~~~~~~~~~~~~~~~~~~~~~~~~~~~~~~~~~~ |
| IMPRISONMENT                                                                                                   | 9         | Counts          |              |       |                    |       |        |         |                                         |
| MEDIAN                                                                                                         |           |                 | : !          | 5 Y   | ears               |       |        |         |                                         |
| 25 % guartile                                                                                                  |           |                 |              |       | lears              |       |        |         |                                         |
| 75 % guartile                                                                                                  |           |                 |              |       | lears              |       |        |         |                                         |
| Mode                                                                                                           |           |                 | -            |       | lears              |       |        |         |                                         |
| Average                                                                                                        |           |                 |              |       | lears              | 10    | Months | 20      | Davs                                    |
| Maximum                                                                                                        |           |                 |              |       | lears<br>lears     |       |        |         |                                         |
| Minimum                                                                                                        |           |                 |              | 4 . I | ears               |       |        |         |                                         |
| YOUTH TRAINING CENTRE                                                                                          | 1         | Count           | : 2          | 2 2   | ears               | 6     | Months |         |                                         |
| BOND                                                                                                           | 2         | Counts          |              |       |                    |       |        |         |                                         |
| Maximum                                                                                                        |           |                 |              | 3 Y   | 'ears              |       |        |         |                                         |
| Minimum                                                                                                        |           |                 | : 1          | 2 Y   | lears              |       |        |         |                                         |
| COMMUNITY SERVICE ORDER                                                                                        |           |                 | ta ang       |       |                    | °S    |        | ~ ~ ~ ~ | ***                                     |
| and a second |           |                 |              |       |                    |       |        |         |                                         |
| 4a ACCESSORY AFTER THE I                                                                                       | FACT      | OF MANS         | LAU          | GHI   | ER                 |       |        |         |                                         |
|                                                                                                                | _         | -               |              |       |                    |       |        |         |                                         |
| IMPRISONMENT                                                                                                   | . 1       | Count           | : 10         | D Y   | ears               |       |        |         |                                         |
|                                                                                                                |           | ~ ~ ~ ~ ~ ~ ~ ~ | ~ ~ ~ ~      | ~ ~ ~ |                    | ~~~~~ |        | ~ ~ ~   | ~~~~~                                   |
|                                                                                                                |           |                 |              |       |                    |       |        |         |                                         |
| 5 CULPABLE DRIVING                                                                                             |           |                 |              |       |                    |       |        |         |                                         |
|                                                                                                                |           |                 |              |       |                    |       |        |         |                                         |
| IMPRISONMENT                                                                                                   | 14        | Counts          |              |       |                    |       |        |         |                                         |
| MEDIAN                                                                                                         |           |                 |              |       | lears              |       |        |         |                                         |
| 25 % guartile                                                                                                  |           |                 |              |       |                    | 6     | Months |         |                                         |
| 75 % guartile                                                                                                  |           |                 |              |       | ears               |       |        |         |                                         |
| Mode                                                                                                           |           | 1               |              |       | lears              |       | M      |         | De                                      |
| Average                                                                                                        |           |                 |              |       |                    |       | Months | 26      | Javs                                    |
| Maximum                                                                                                        |           |                 |              |       | ears<br>lear       | 8     | Months |         |                                         |
| Min i maam                                                                                                     |           |                 |              | ιĭ    | car.               |       |        |         |                                         |
| Minimum                                                                                                        |           |                 |              |       |                    |       |        |         |                                         |
| Minimum<br>BOND                                                                                                | . 1       | Count           |              | 4 V   | leare              |       |        |         |                                         |