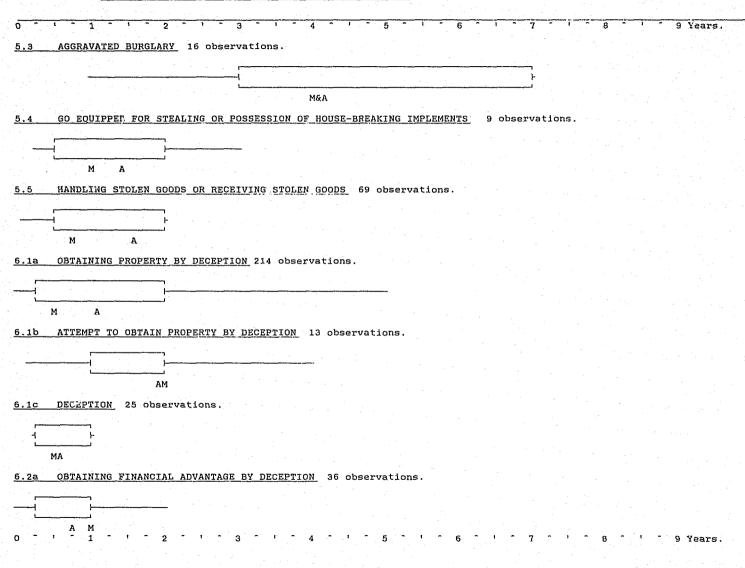

#### **EXPLANATORY NOTES:**

- 1. Table 1 "Statistical Measures of Penalties", relates to the sentence for every offence for which there is a penalty.
- 2. The preferred measure in Table 1 is the median. The median has half the values on each side of it (when the number of observations is an even number the midpoint of the two middle values is selected). The average (arithmetic mean) is subject to distortion due to extreme and unusual values. The mode gives the size of the most common penalty. The percentiles, read in conjunction with the median, indicate the size of the spread or variation, as each includes a quarter of the observations. The maximum and minimum values are self explanatory. The total number of observations (counts) is included as those with a small number of observations lack the reliability of those with more.
- 3. In Table 1 only the major penalty for each offence is shown. However, in Tables 3 and 4 ancillary penalties are also given, but are not quantified.
- 4. The Index to Table 1, as well as giving the number for each type of offence, also gives the code number. This code number remains the same in each of the tables and can therefore be utilised to locate any particular offence in each of the Tables.
- 5. The following offence grouping is followed:

#### Table Page Explanatory Notes (ii) Index to Table 1 (vi) Ĵ. Statistical Measures of Penalties 1 Disposition of Offences 2 50 Penalties Imposed for Each Offence 66 3 4 Penalties Imposed on persons 'sentenced' Based on Principal Offence 86 5 Minimum Term as a Percentage of Effective Sentence 101 6 Graphs of Sentences Imposed (Imprisonment and Y.T.C.) based on Table One 102